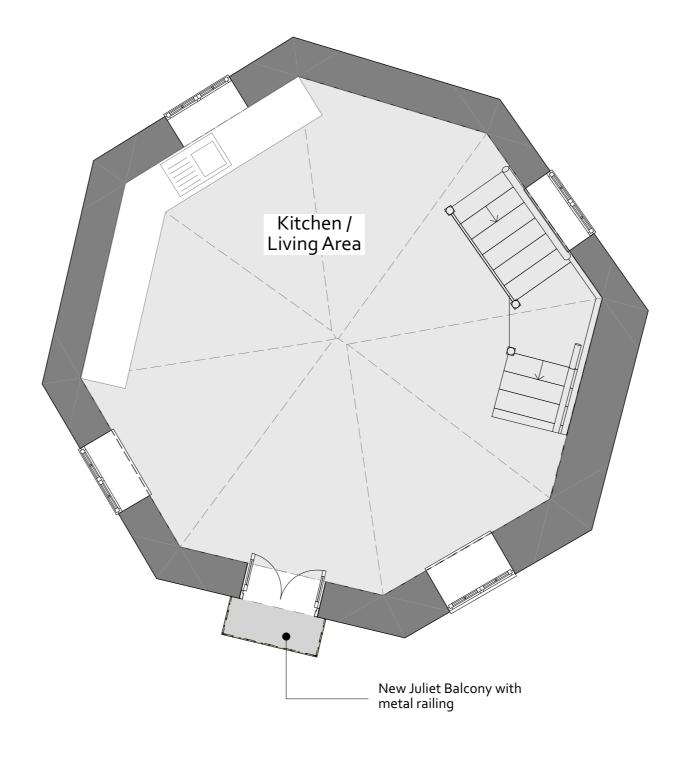

DEMOLISH / STRIP OUT

2 | First Floor | 1:50

3 | 3D Perspective | As Proposed |

Notes

This drawing is © GPM2 Design Ltd. and is not to be copied, reproduced or re-distributed either in whole or in part without the prior written permission of the originator or until such time as an