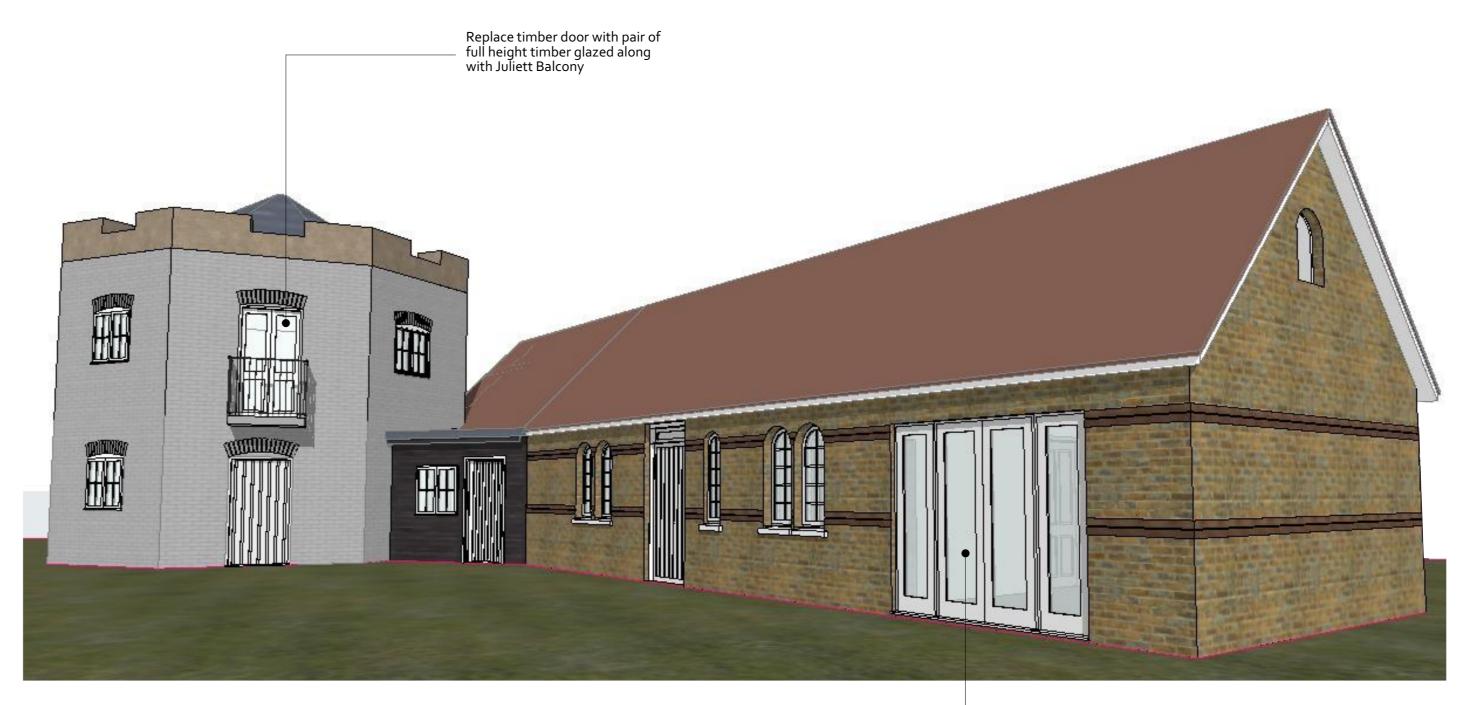

DEMOLISH / STRIP OUT

2 | First Floor | 1:50

3 | 3D Perspective | As Proposed |

Notes

This drawing is © GPM2 Design Ltd. and is not to be copied, reproduced or re-distributed either in whole or in part without the prior written permission of the originator or until such time as an

1 2 3 4 5m

4 Bed 6 Person (100 SQM)

|                                                                                                  | SCI      |
|--------------------------------------------------------------------------------------------------|----------|
| ARCHITECTURE & DESIGN O CHARTERED BUILDING SURVEY<br>PROJECT MANAGEMENT O PLANNING & DEVELOPMENT | ′ORS 🔶   |
| Coach House Mews   Quex Park   Birchington   Kent  CT7 0BH                                       | 1        |
| t: 01843 268010 e: info@gpm2.co.uk                                                               |          |
| Client                                                                                           |          |
|                                                                                                  |          |
| Project                                                                                          |          |
| Berkeley House                                                                                   |          |
| Site Development                                                                                 |          |
| Lynsted Lane Sittingbourr                                                                        | ne       |
| Drawing Description                                                                              |          |
| Drawing Description                                                                              |          |
|                                                                                                  | ncan     |
| The Windmill - Plans As Prop                                                                     | USCU     |
| view scale @ A1 - <b>1:50</b>                                                                    |          |
|                                                                                                  | Drawn by |
| view scale @ A1 - <b>1:50</b>                                                                    |          |
| view scale @ A1 - <b>1:50</b><br>Drawing No.                                                     | Drawn by |