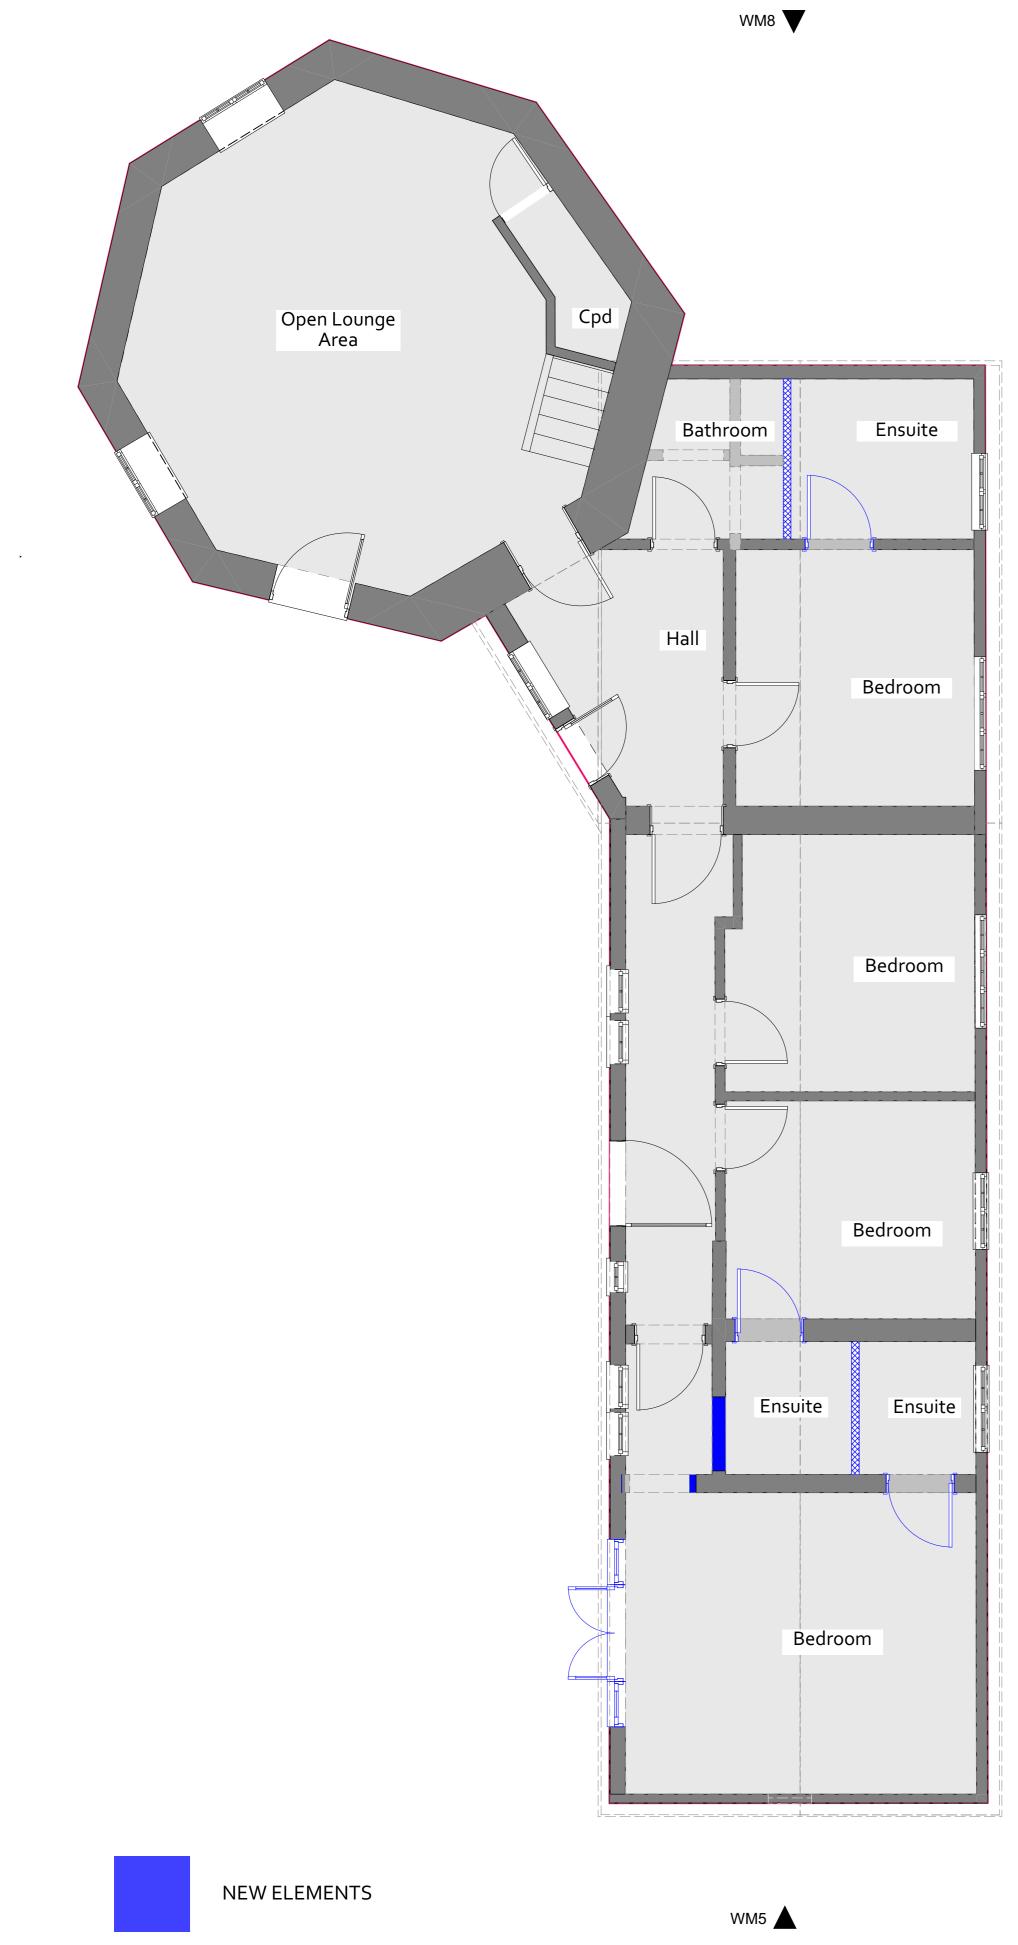

DEMOLISH / STRIP OUT

2 | First Floor | 1:50

3 | 3D Perspective | As Proposed |

Notes

This drawing is © GPM2 Design Ltd. and is not to be copied, reproduced or re-distributed either in whole or in part without the prior written permission of the originator or until such time as an