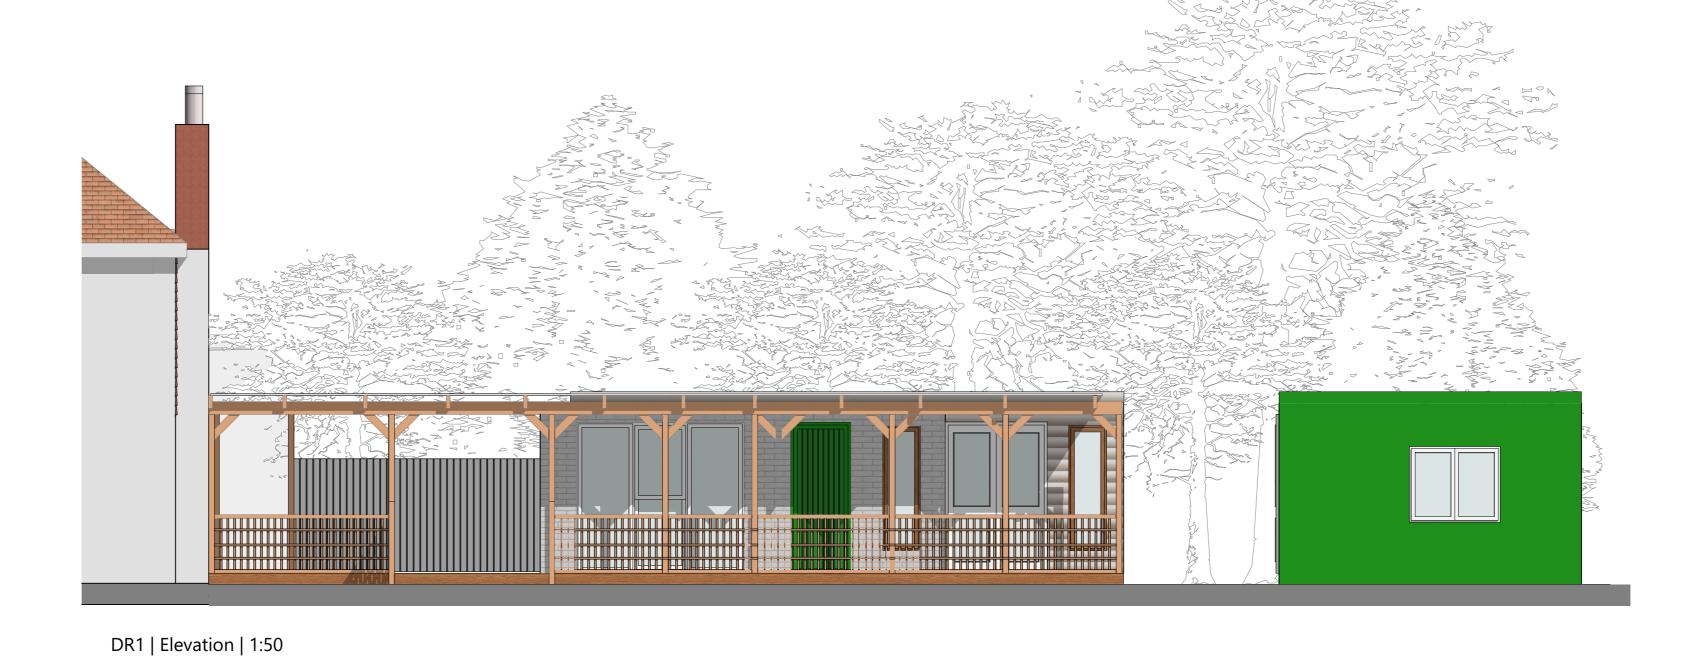

| Photo of Day Rooms from Rear Garden |

Soft Play Room \_||-Decking Assisted Access Training Kitchen **|**||-====|;=======|| **|**|=====|| Veranda / Covered Link to Berkeley House ╠╼═══╡├════════╡├════╣ DR2 Shower Shower