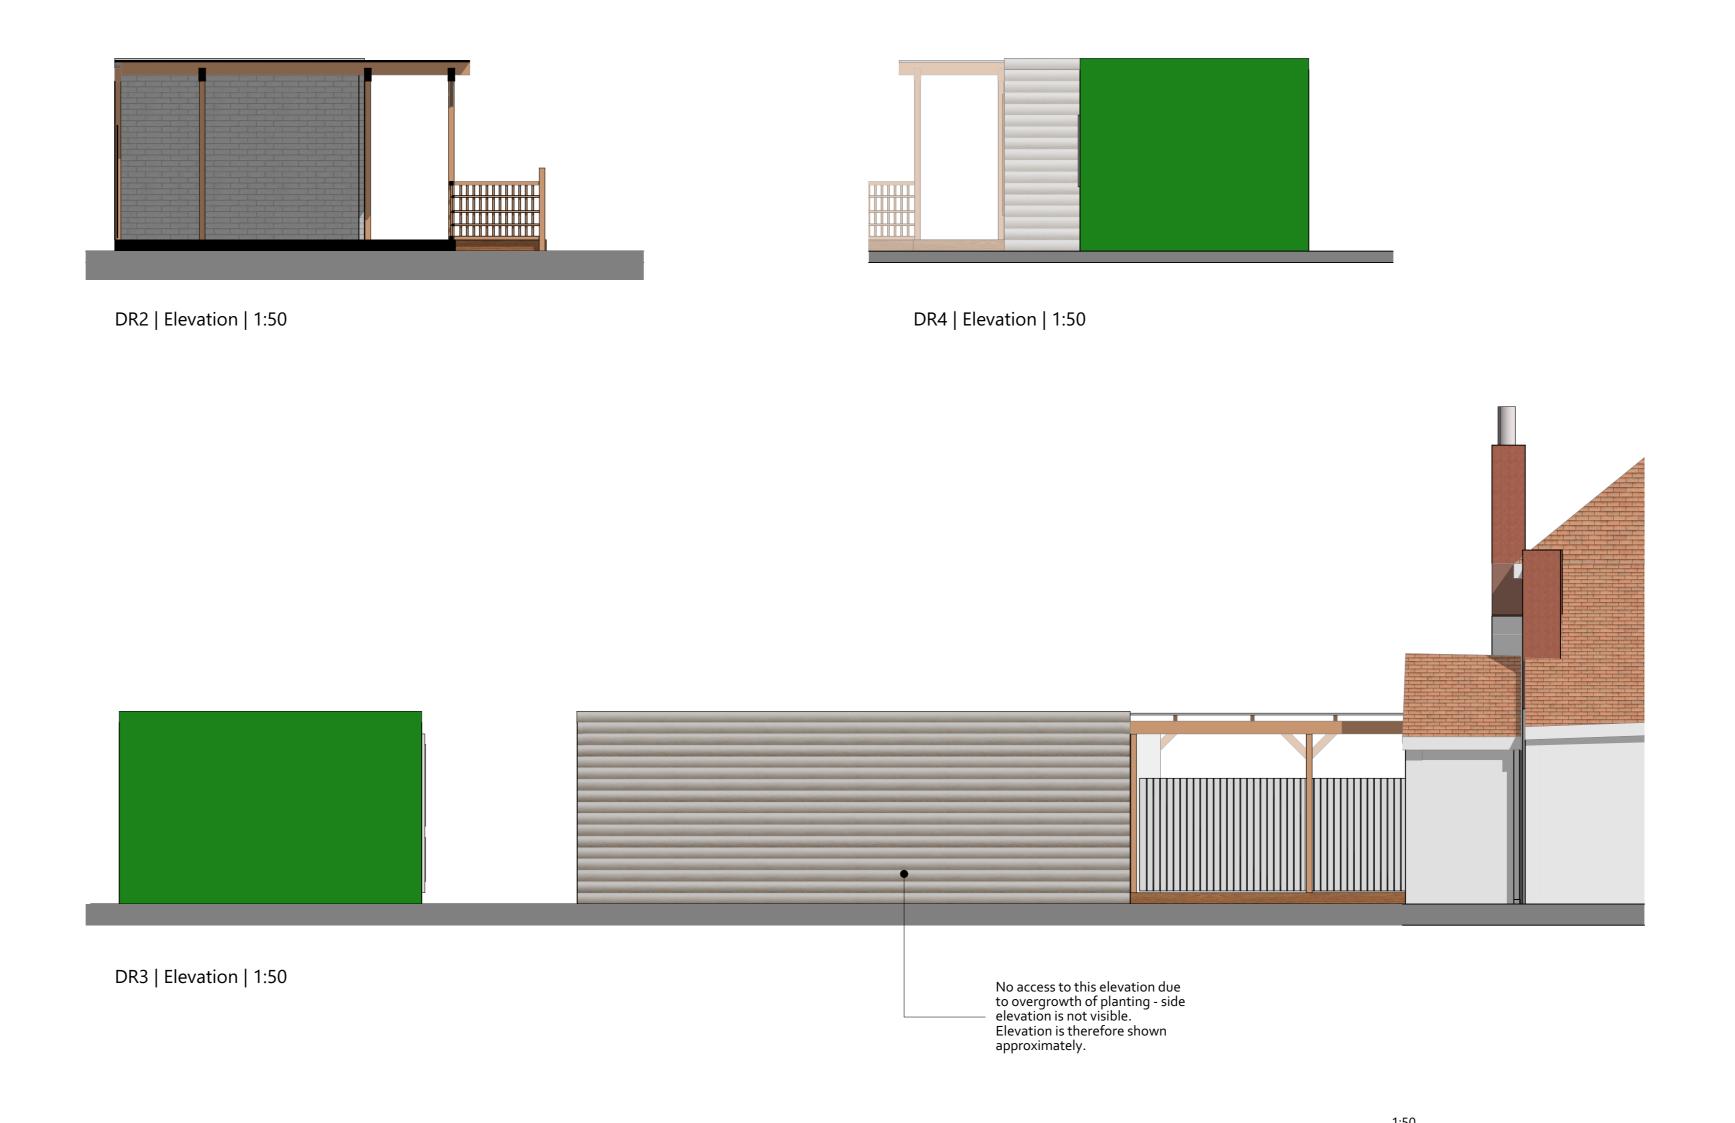

| Photo of Day Rooms from Rear Garden |

Soft Play Room \_||-Decking Assisted Access Training Kitchen **|**||-====|;=======|| **|**|=====|| Veranda / Covered Link to Berkeley House ╠╼═══╡├════════╡├════╣ DR2 Shower Shower