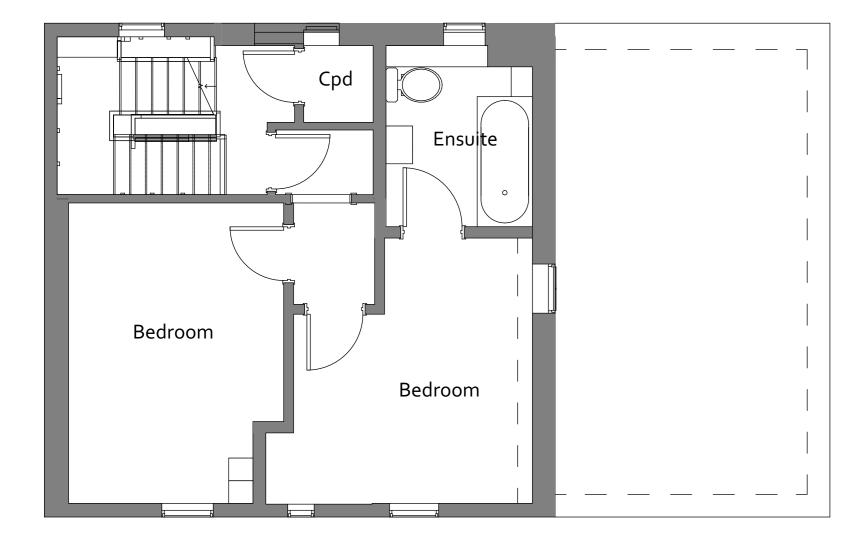

Second Floor

First Floor

**Ground Floor** 

2 | Mill House - Front Elevation | 1:50

4 | Mill House - Rear Elevation | 1:50

3 | Mill House - Right Flank Elevation | 1:50

5 | Mill House - Left Flank Elevation | 1:50