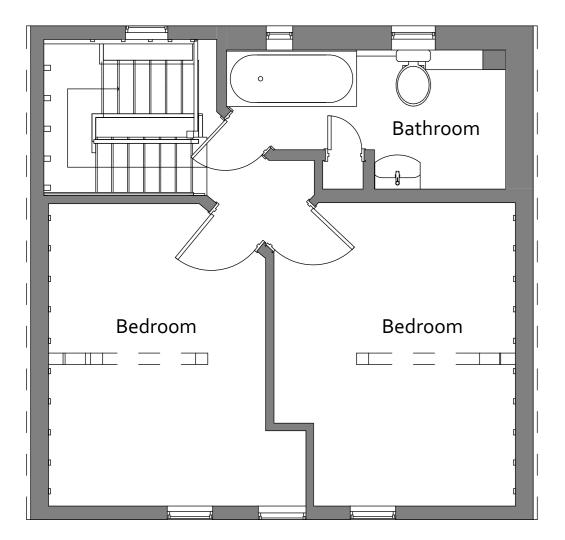

Second Floor

First Floor

**Ground Floor** 

2 | Mill House - Front Elevation | 1:50

4 | Mill House - Rear Elevation | 1:50

3 | Mill House - Right Flank Elevation | 1:50

5 | Mill House - Left Flank Elevation | 1:50