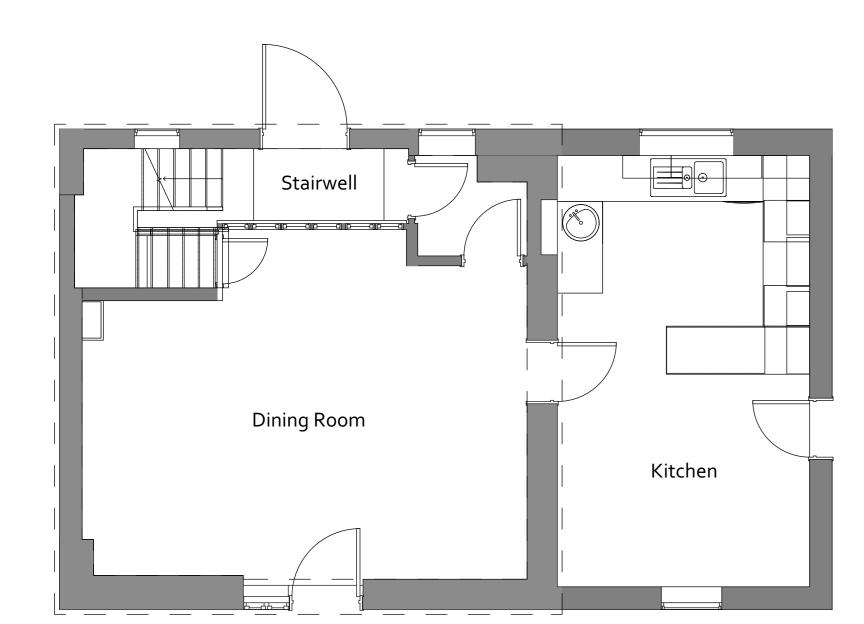

Second Floor

First Floor

**Ground Floor** 

2 | Mill House - Front Elevation | 1:50

4 | Mill House - Rear Elevation | 1:50

3 | Mill House - Right Flank Elevation | 1:50

5 | Mill House - Left Flank Elevation | 1:50