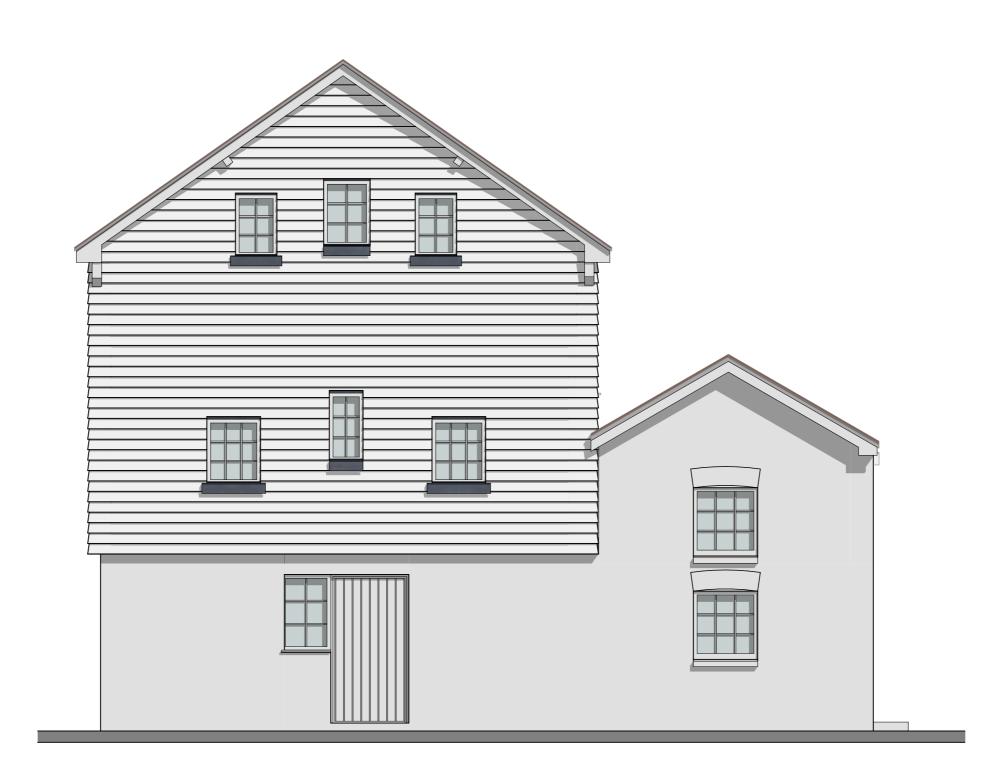

Second Floor

First Floor

**Ground Floor** 

2 | Mill House - Front Elevation | 1:50

4 | Mill House - Rear Elevation | 1:50

3 | Mill House - Right Flank Elevation | 1:50

5 | Mill House - Left Flank Elevation | 1:50