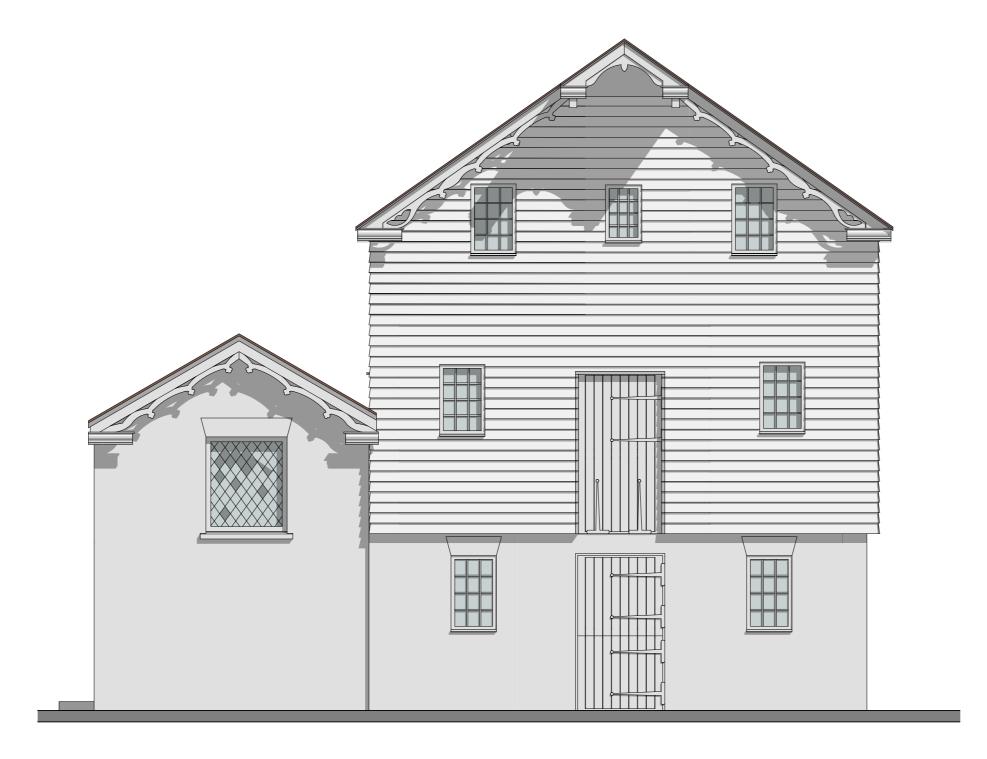

Second Floor

First Floor

**Ground Floor** 

2 | Mill House - Front Elevation | 1:50

4 | Mill House - Rear Elevation | 1:50

3 | Mill House - Right Flank Elevation | 1:50

5 | Mill House - Left Flank Elevation | 1:50