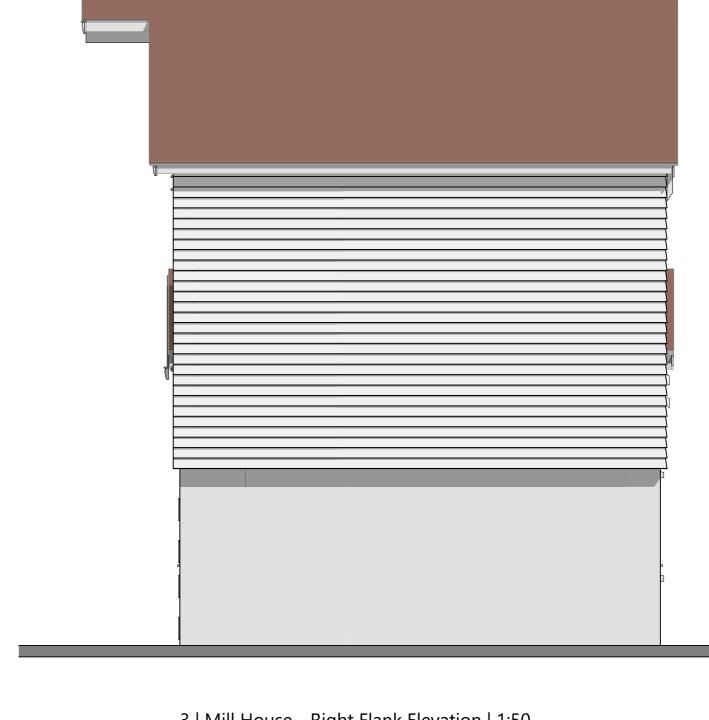

Second Floor

First Floor

**Ground Floor** 

2 | Mill House - Front Elevation | 1:50

4 | Mill House - Rear Elevation | 1:50

3 | Mill House - Right Flank Elevation | 1:50

5 | Mill House - Left Flank Elevation | 1:50