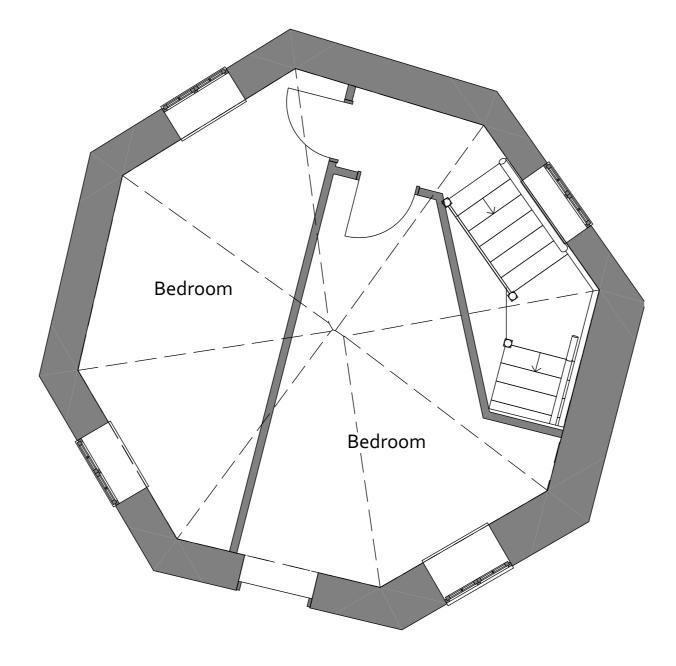

<sup>1 |</sup> Ground Floor Plan | 1:50

WM7

2 | Windmill First Floor | 1:50

1 2 3 4 **5m** 