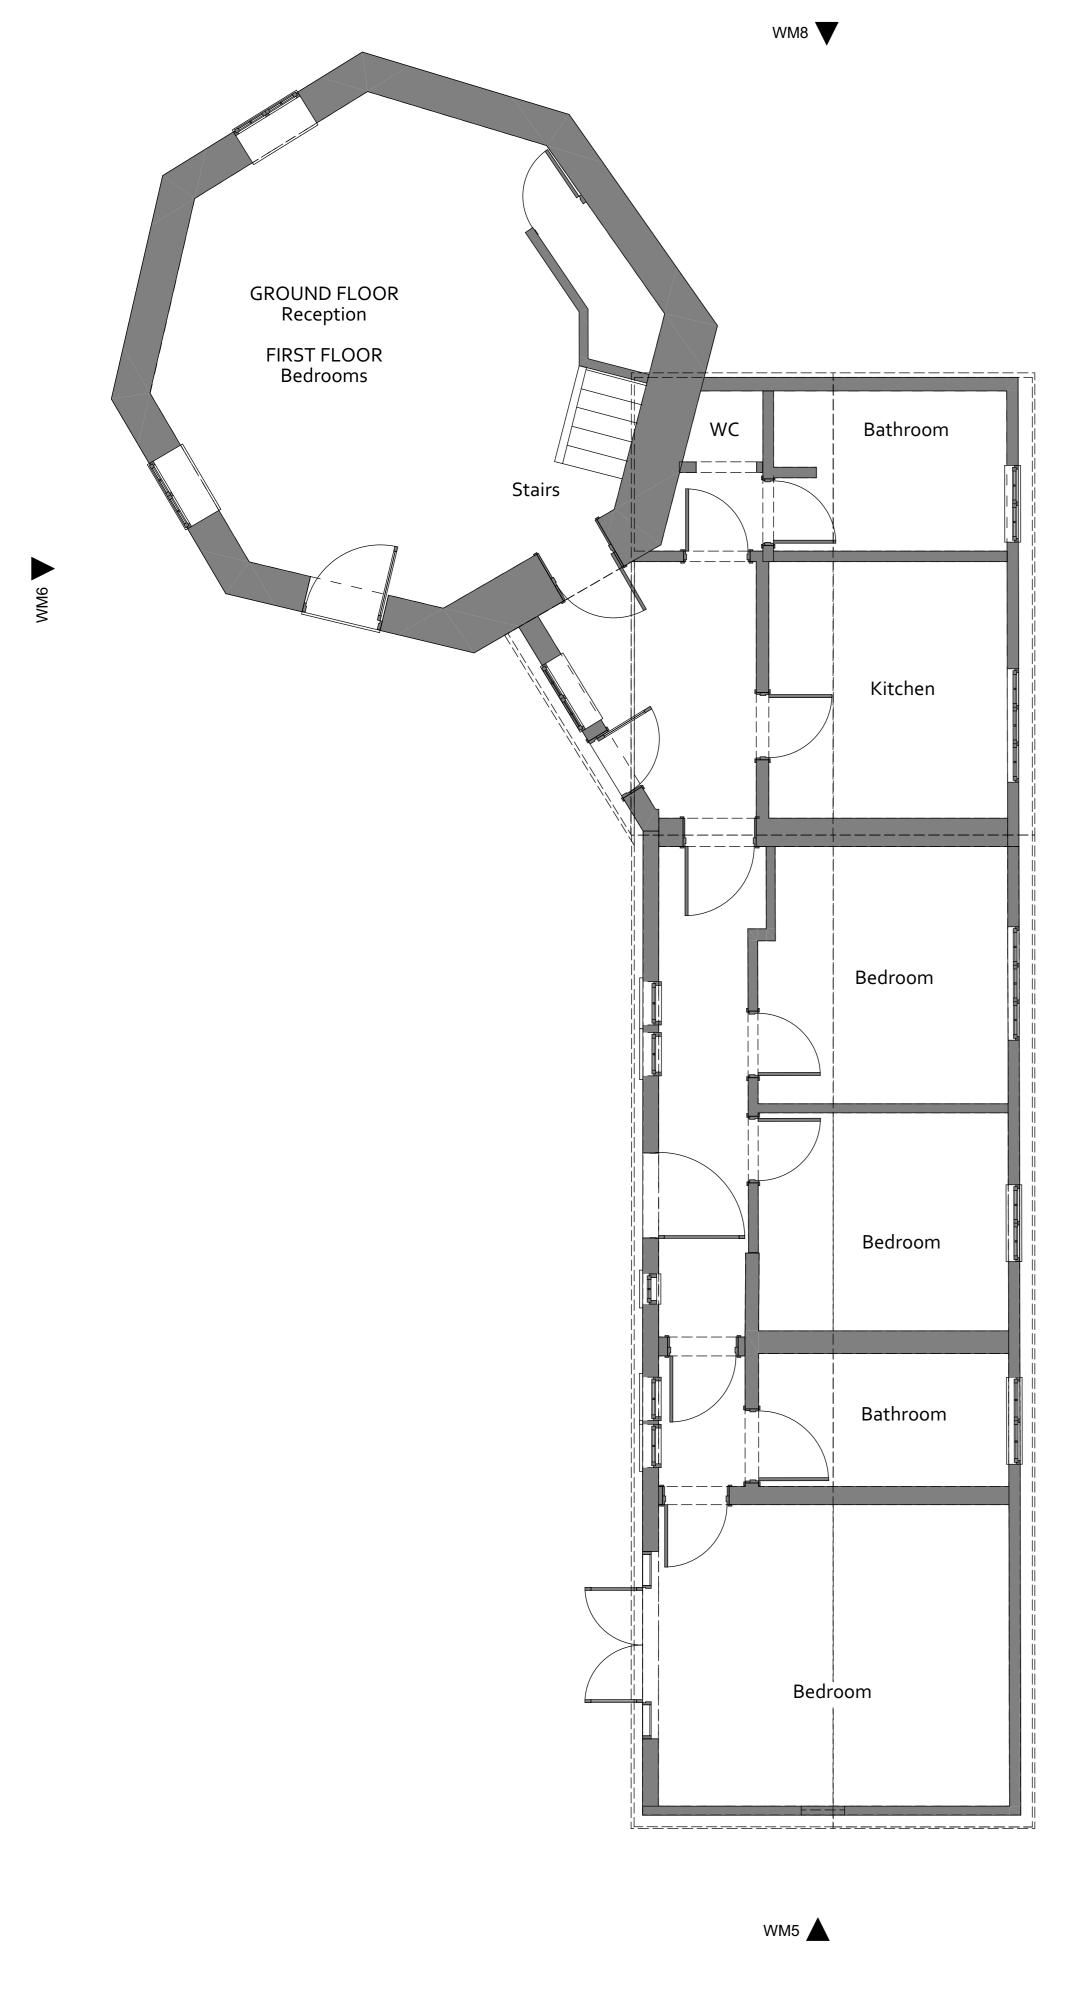

<sup>1 |</sup> Ground Floor Plan | 1:50

WM7

2 | Windmill First Floor | 1:50

1 2 3 4 **5m** 