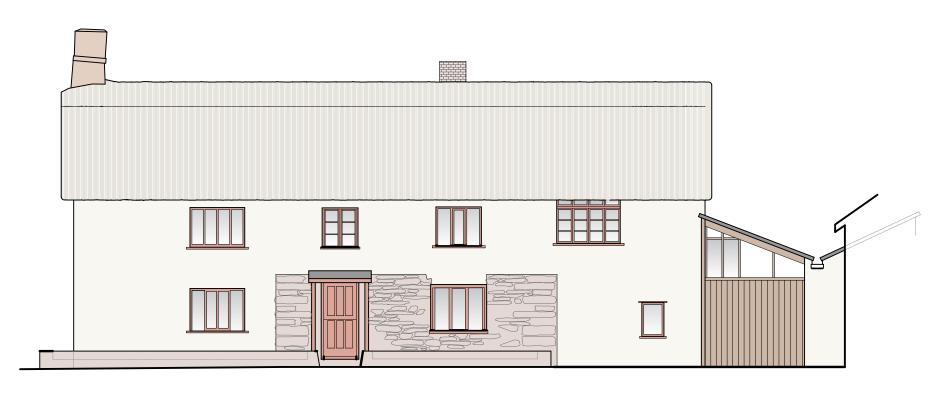

EXISTING

# Walls:

cement based, cream/yellow render, exposed stone

# Windows:

Timber frame, brick red-brown painted, single-glazed

# Porch:

Trellis—sided timber frame, red painted, with artificial slate lean—to roof

Front Door: 3-panelled stable door, red-brown painted

PROPOSED