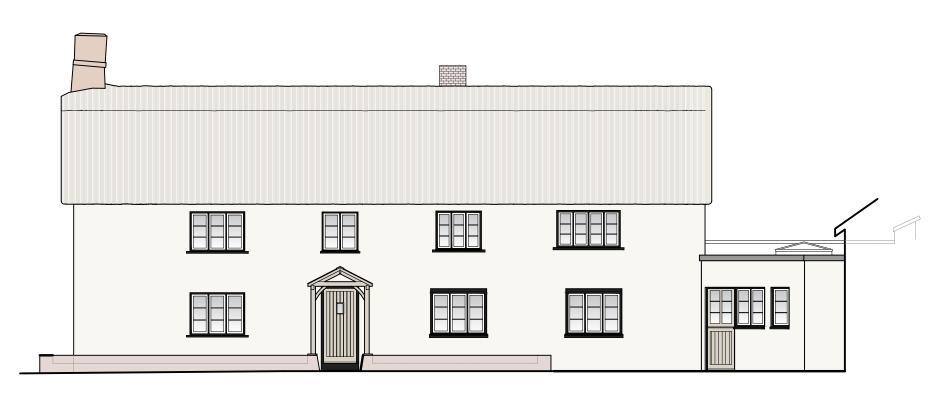

# Walls:

lime-based cream/yellow render

# Windows:

Timber frame, white painted within black painted outer frame and sills, single-glazing

# Porch

Open—sided weathered oak timber frame, with reclaimed natural slate gable roof

# oors:

Vertical timber panelled, natural oiled oak