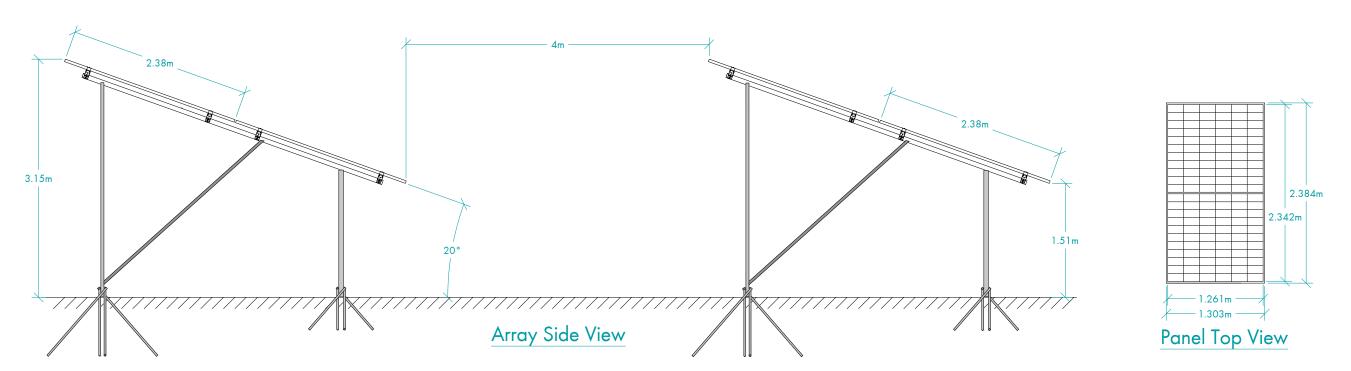

## Drawing Details

Elevation for the proposed Trina Vertex 695W for the proposed solar array at West Midlands Safari Park.

Client Name E.ON UK Heat Ltd
Project Name West Midlands Safari Park
Drawing Reference COG321/APP/034/c
Date 22/09/23