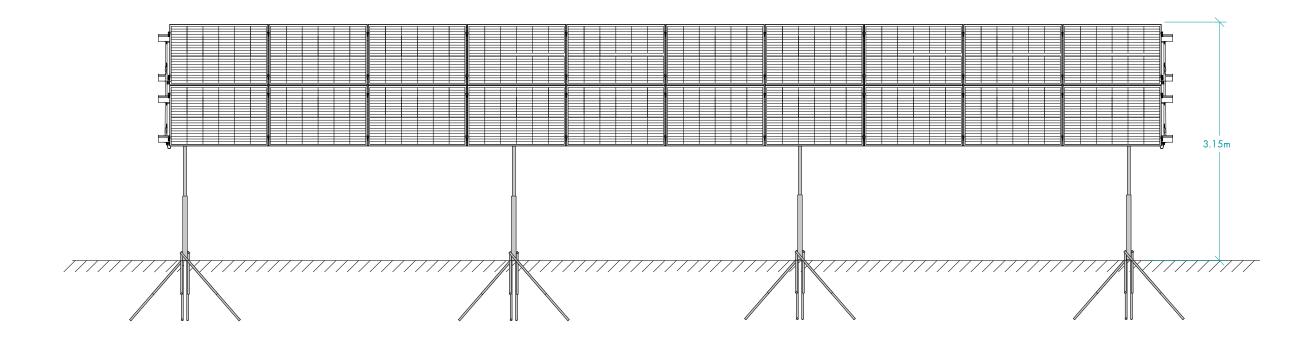

## Array Front View

## Drawing Details

Elevation for the proposed Trina Vertex 695W for the proposed solar array at West Midlands Safari Park.

Client Name E.ON UK Heat Ltd
Project Name West Midlands Safari Park
Drawing Reference COG321/APP/034/c
Date 22/09/23