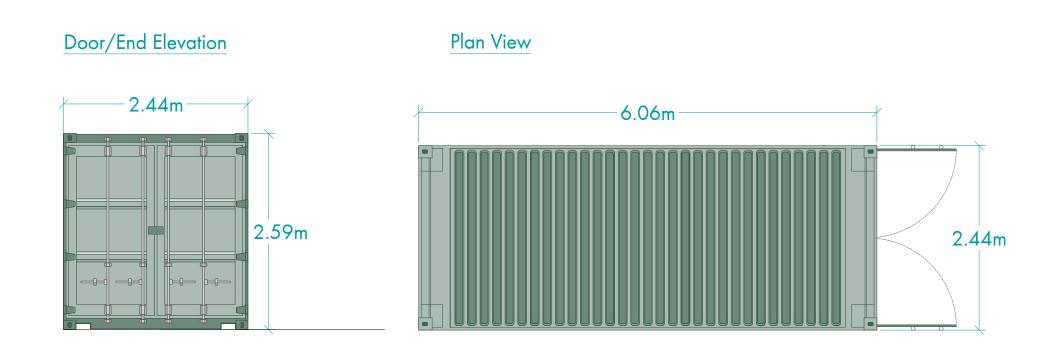

## Drawing Details

Elevation for the proposed storage container at West Midlands Safari Park.

Maximum length of container is 6.06m. No dig construction due to Root Protection Area, container foundation stabilisation will be through Type-3 drainage.