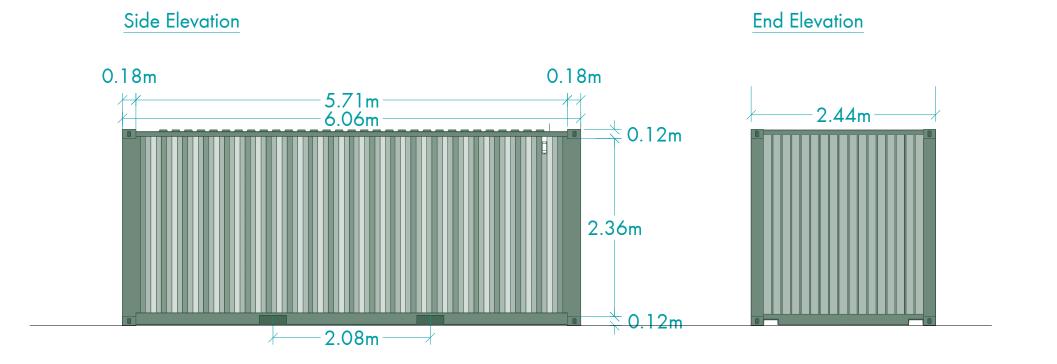

## Drawing Details

Elevation for the proposed storage container at West Midlands Safari Park.

Maximum length of container is 6.06m. No dig construction due to Root Protection Area, container foundation stabilisation will be through Type-3 drainage.