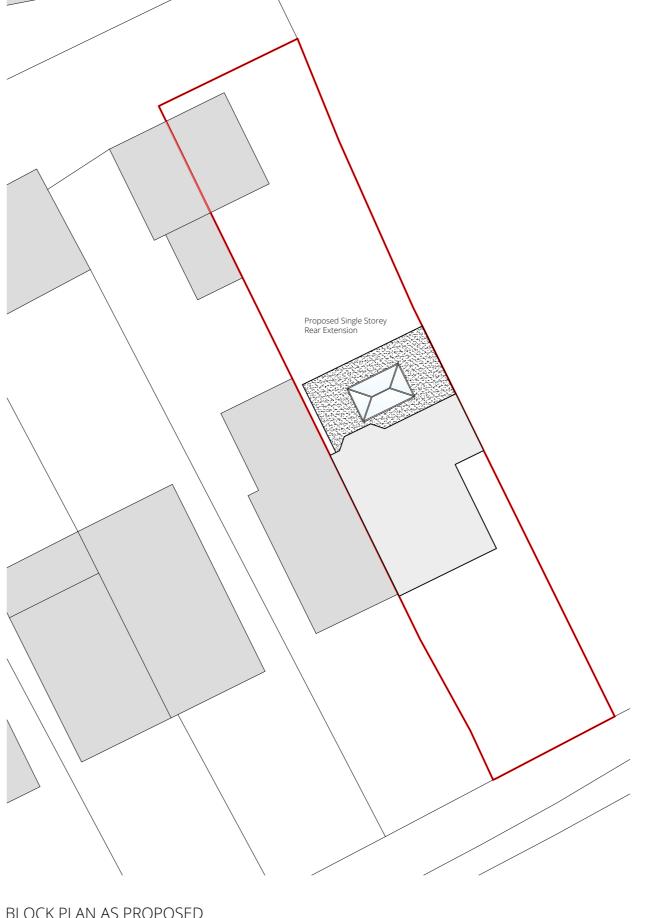

REAR ELEVATION AS PROPOSED Scale 1:100

SIDE ELEVATION AS PROPOSED
Scale 1:100

SIDE ELEVATION AS EXISTING Scale 1:100

BLOCK PLAN AS PROPOSED Scale 1:200

## PROPOSED

Runner End Long Bank Bewdley Worcestershire DY12 1QU

Mr D Wood

Scale's 1:50, 1:100, 1:200 on A2 Date September 2023

except by written permission.

Ordnance Survey © Crown Copyright 2023 All rights reserved. Licence number 10002243