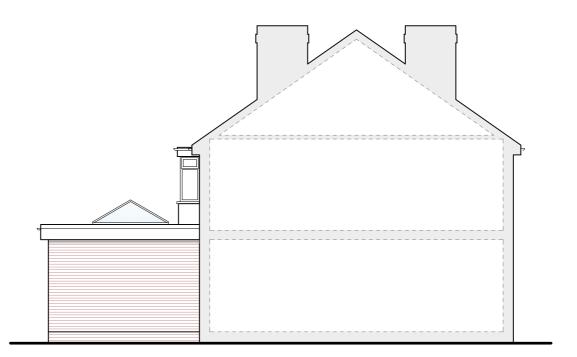

REAR ELEVATION AS PROPOSED Scale 1:100

SIDE ELEVATION AS PROPOSED
Scale 1:100

SIDE ELEVATION AS EXISTING Scale 1:100

BLOCK PLAN AS PROPOSED Scale 1:200