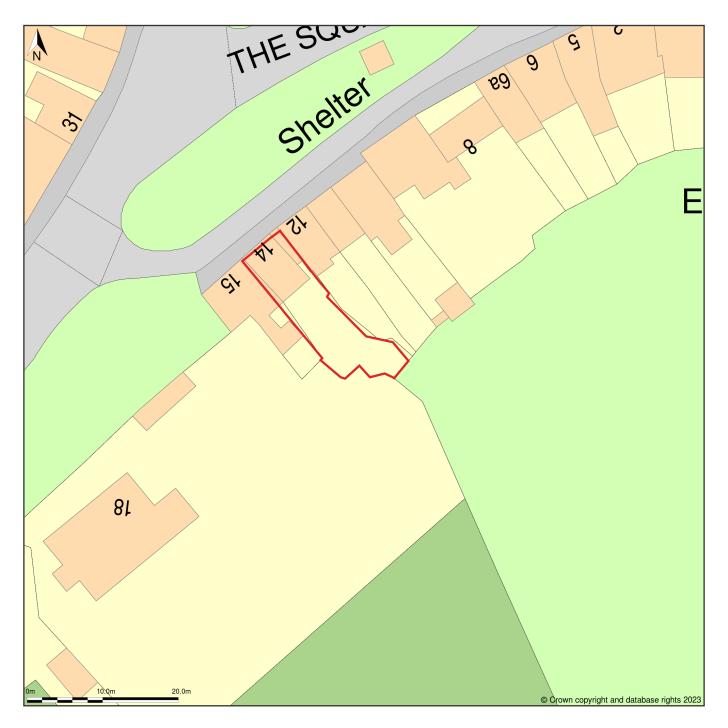

## 14, The Square, Brill, Buckinghamshire, HP18 9RP

Site Plan (also called a Block Plan) shows area bounded by: 465404.63, 213707.01 465494.63, 213797.01 (at a scale of 1:500), OSGridRef: SP65441375. The representation of a road, track or path is no evidence of a right of way. The representation of features as lines is no evidence of a property boundary.

Produced on 26th Sep 2023 from the Ordnance Survey National Geographic Database and incorporating surveyed revision available at this date. Reproduction in whole or part is prohibited without the prior permission of Ordnance Survey. © Crown copyright 2023. Supplied by www.buyaplan.co.uk a licensed Ordnance Survey partner (100053143). Unique plan reference: #00849780-1CDE89.