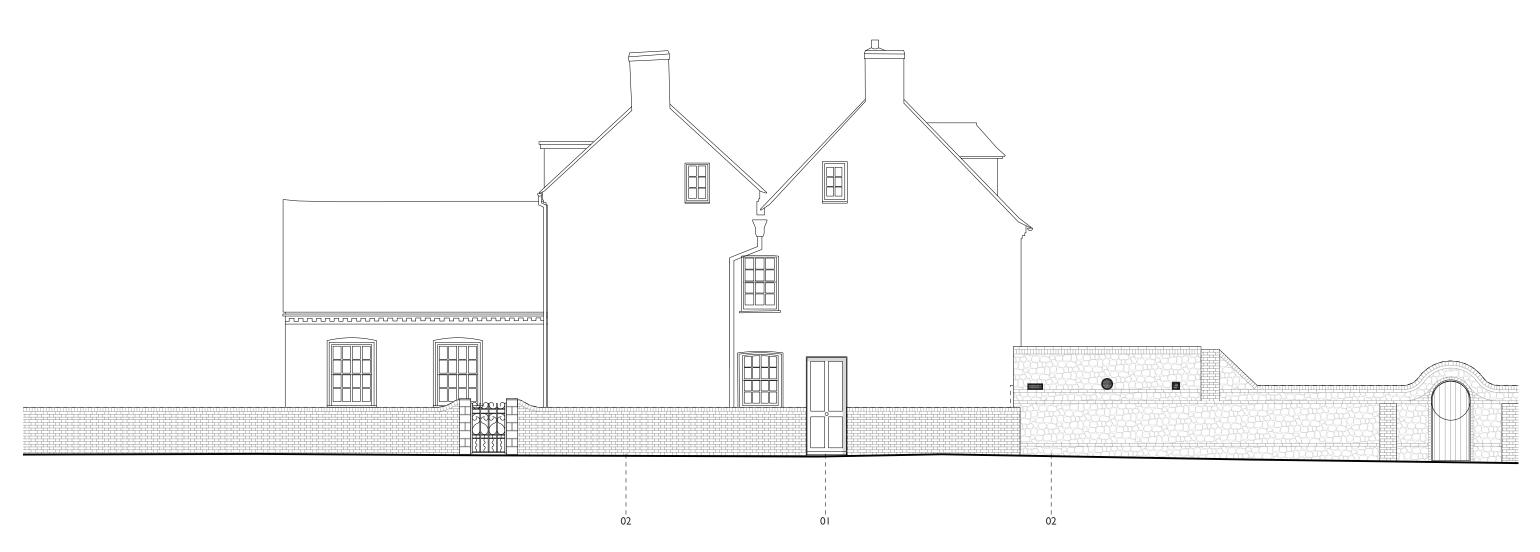

## Key

01 Existing side entrance; new timber door within eixsting opening

02 Restored section of garden wall

Stage Project Client Drawing I Title Scale Drawn

4m

2m 3m Im

### PLANNING

|     | Planning            |
|-----|---------------------|
|     | Earnley Place       |
|     | Private             |
| No. | 2215-OPDS-PL-202    |
|     | 02 - East Elevation |
|     | I:100@A3            |
|     | JB                  |
|     |                     |