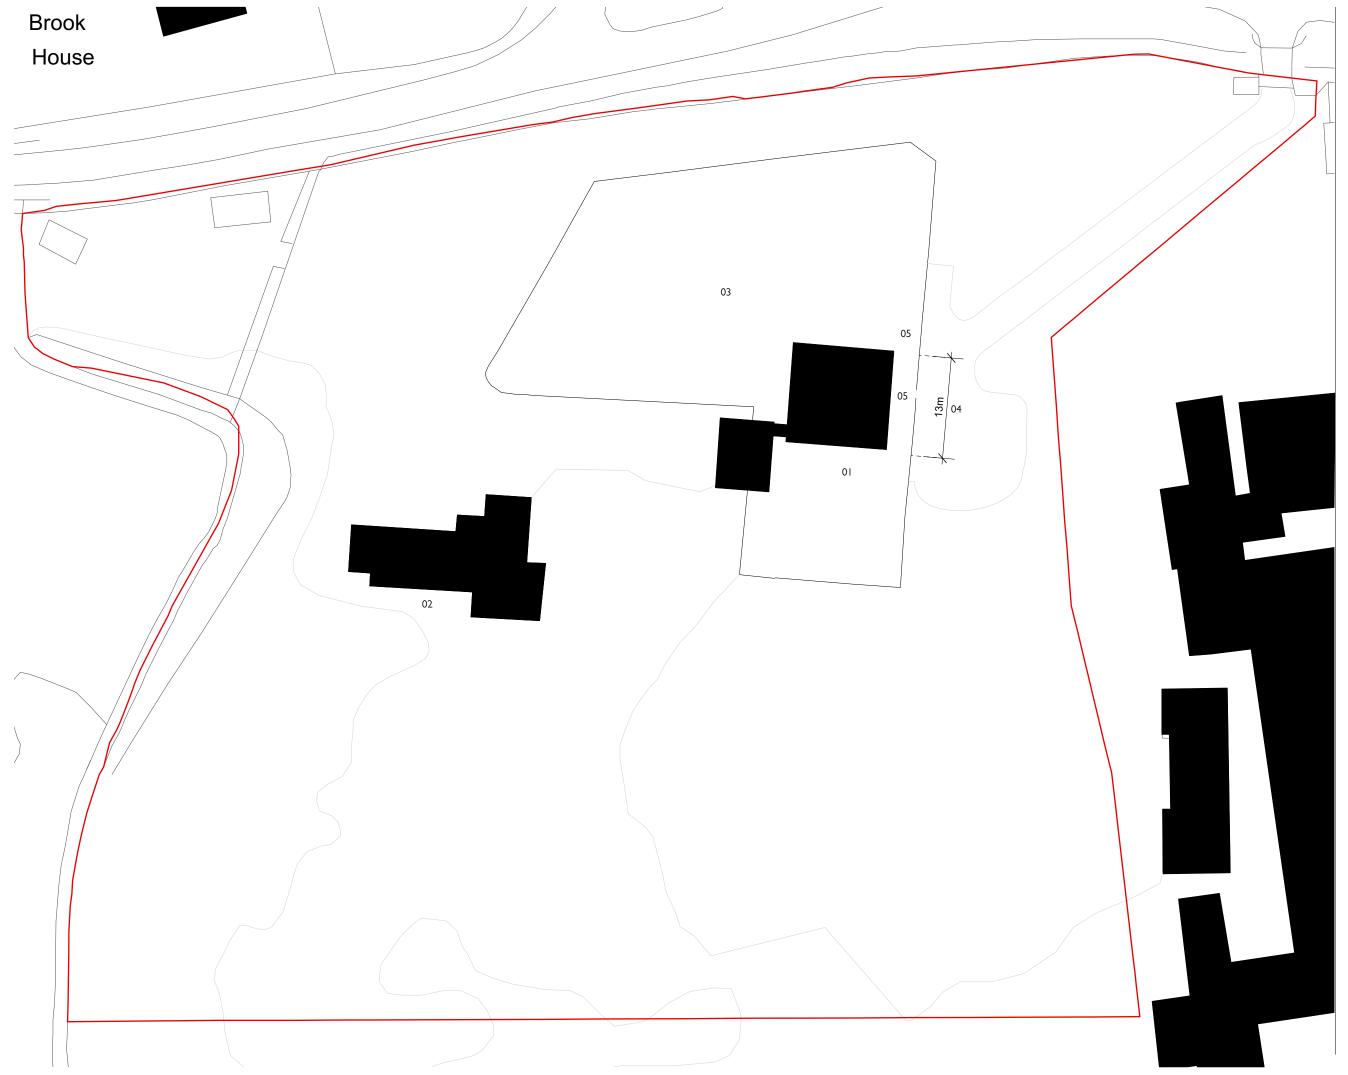

## Key

- 01 Earnley Place 02 Earnley Place Pavilion 03 Walled garden 04 Extent of Garden wall to be restored 05 Existing infil elements to be removed

| 0m | 5m | 10m | N |
|----|----|-----|---|
|    |    |     |   |

| Client      | Private          |
|-------------|------------------|
| Drawing No. | 2215-OPDS-PL-001 |
| Title       | Block Plan       |
| Scale       | I:500@A3         |
| Drawn       | B                |