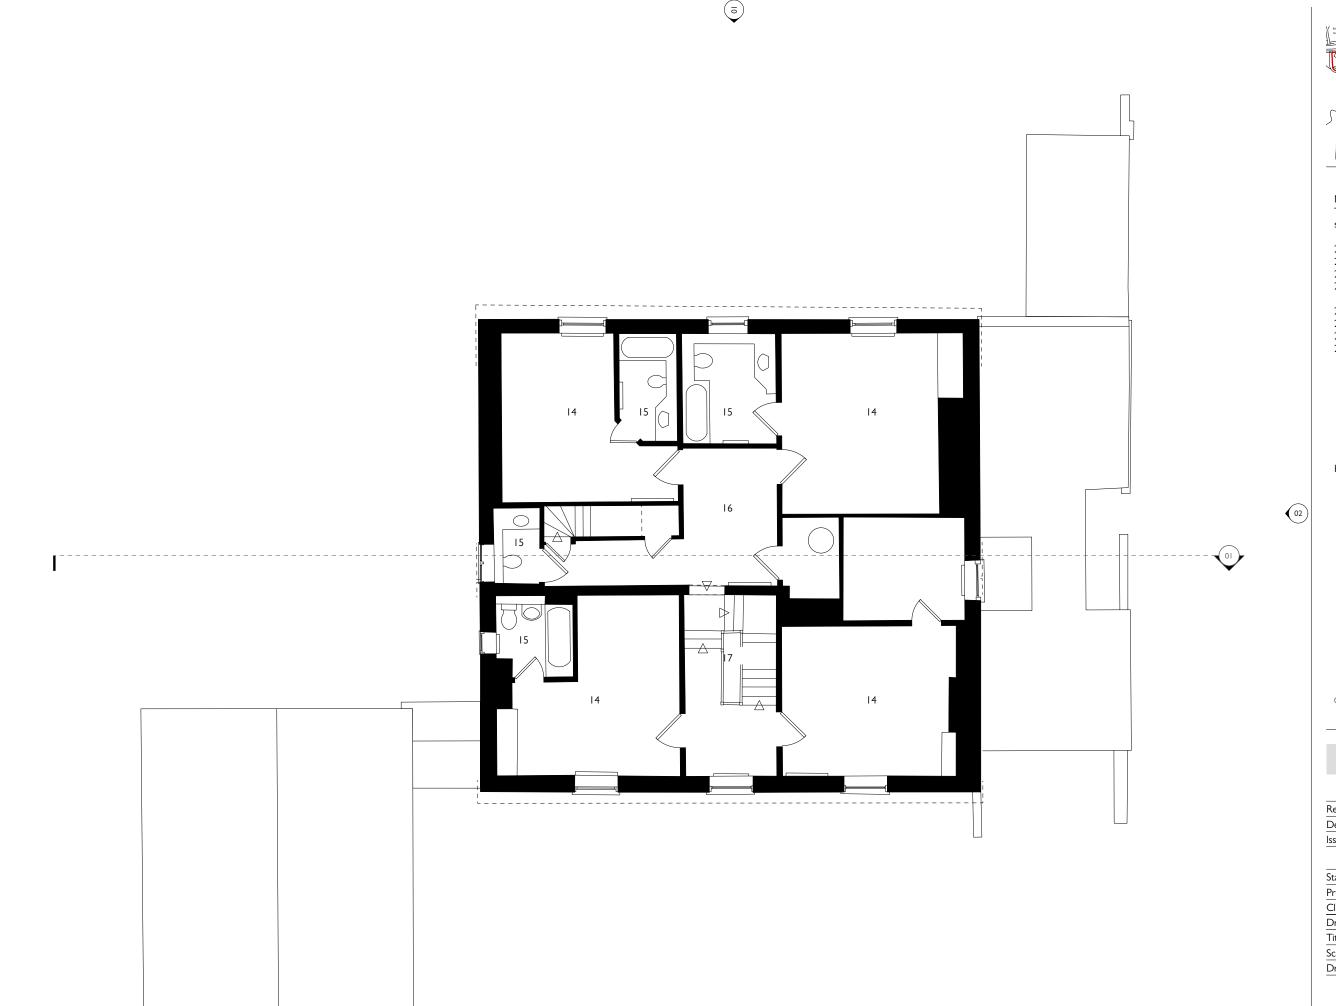

Key

- 14 Bedroom 15 Bathroom 16 Hallway 17 Main stair

## PLANNING

| Rev         |  |
|-------------|--|
| Description |  |
| Issue Date  |  |

| Stage       | Planning          |
|-------------|-------------------|
| Project     | Earnley Place     |
| Client      | Private           |
| Drawing No. | 2215-OPDS-EX-101  |
| Title       | EX First Flr Plan |
| Scale       | 1:100@A3          |
| Drawn       | JB                |
|             |                   |