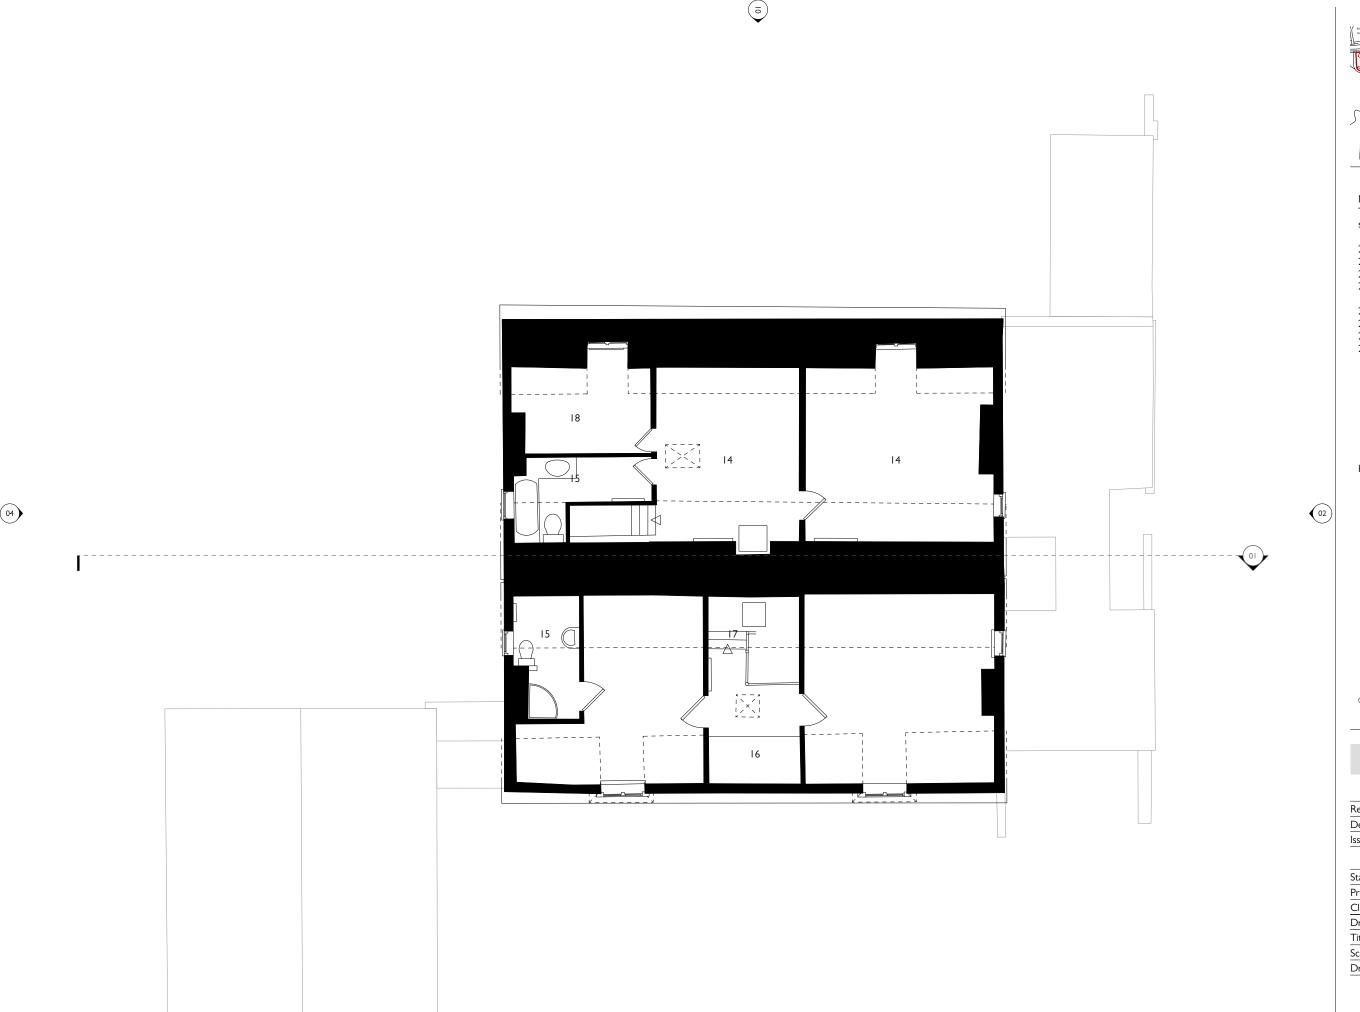

Key

- 14 Bedroom 15 Bathroom 16 Hallway 17 Main stair

18 Store

## PLANNING

Description Issue Date

| Stage       | Planning           |
|-------------|--------------------|
| Project     | Earnley Place      |
| Client      | Private            |
| Drawing No. | 2215-OPDS-EX-102   |
| Title       | EX Second Flr Plan |
| Scale       | 1:100@A3           |
| Drawn       | JB                 |