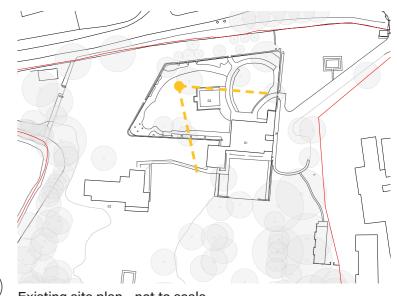

## **Existing Site Images**

Image 05 View towards south west corner of walled garden and main dwelling

Image 06 View towards north east corner of dwelling (taken from within walled garden)

Existing site plan - not to scale