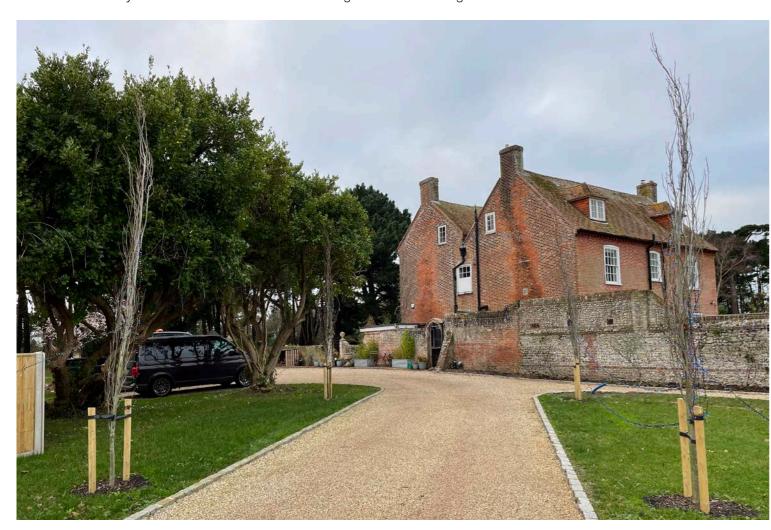

## **Existing Site Images**

Image 01 View from driveway toward north east corner of walled garden and dwelling

Image 02 View toward southern driveway zone