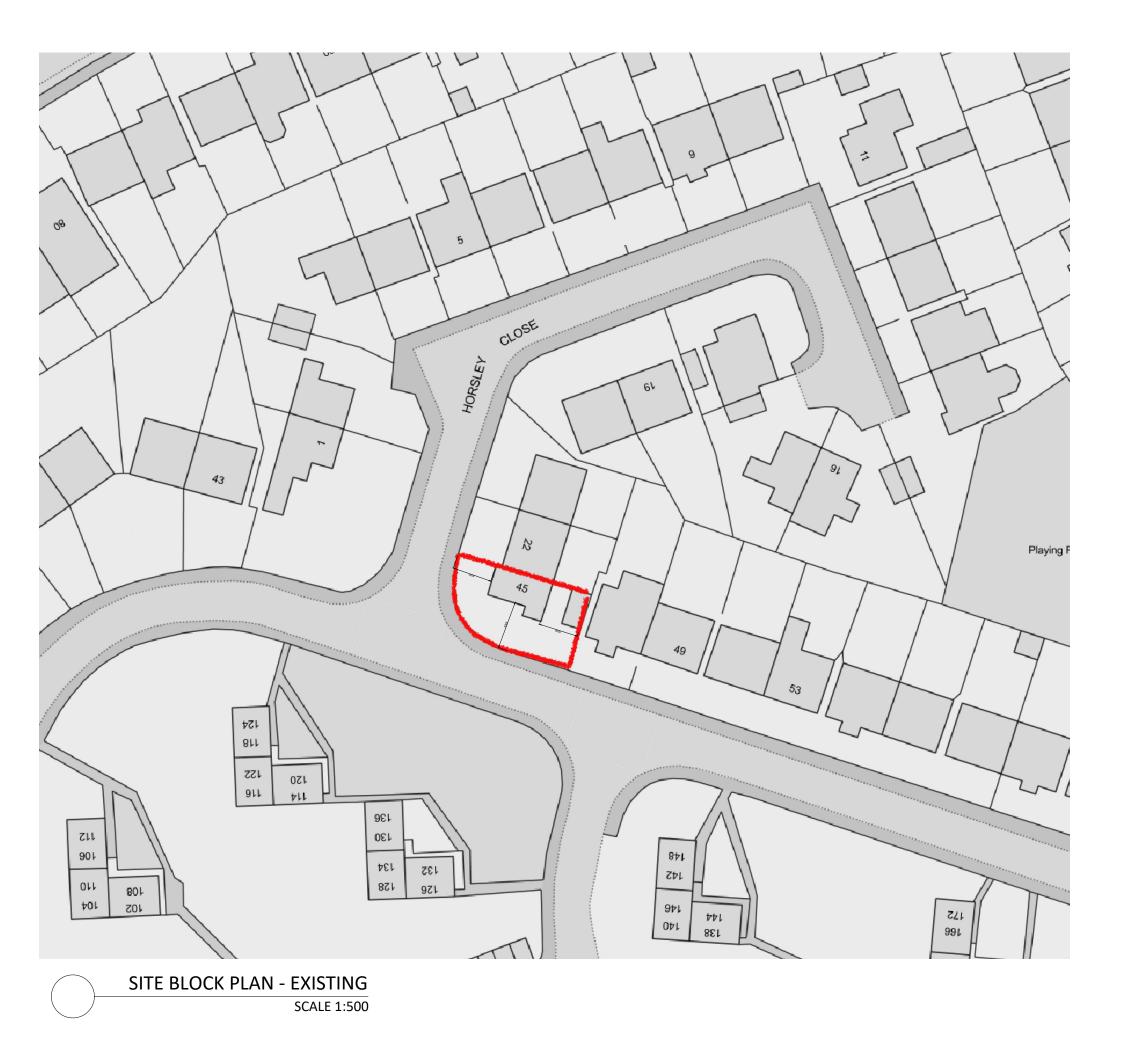

| Metres<br>Centimetres                                |                                      | 10m 15m<br> 2cm 3cm<br>1:500 | 20m<br>4cm | 25m<br><br>5cm |
|------------------------------------------------------|--------------------------------------|------------------------------|------------|----------------|
| Revision<br>Project                                  | Description<br>45 Woodho<br>NE62 5ES | rn Drive                     |            | Date           |
| DOWN<br>DOWN<br>Released The<br>Contens St. 62020191 |                                      | ide Park                     |            | e d            |
| Title                                                | Block Plan                           |                              |            |                |
| Scale                                                | Date                                 | Drawn by                     | /          | Chckd by       |
| 1:500@A3                                             | Jun 2023                             | jkb                          |            | ajs            |
| Dwg. No.                                             | SP-364-PL-04 / -                     |                              |            |                |