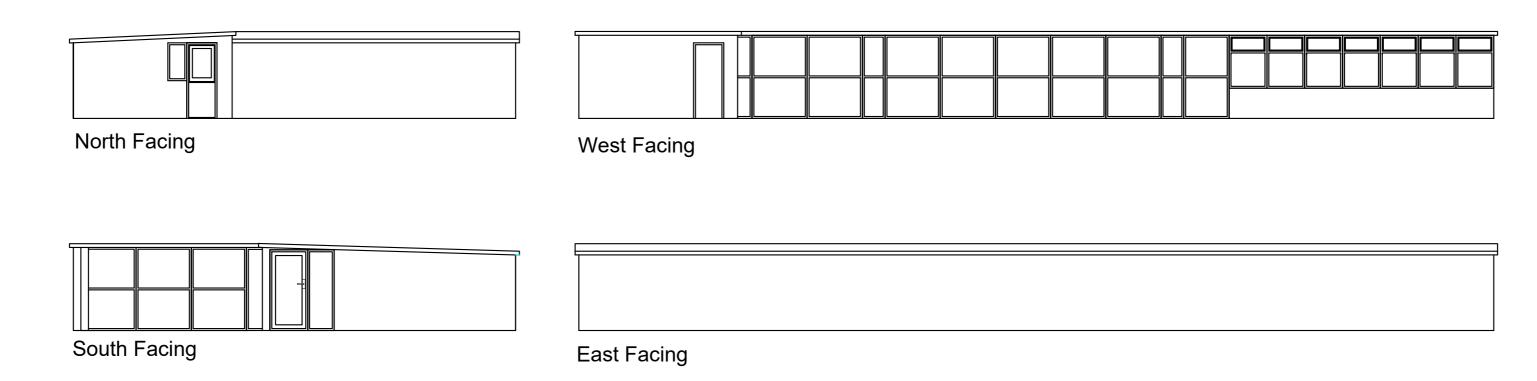

## EXISTING ELEVATIONS SCALE 1:100

| e-mail: mel@mlplanning.org | DRAWN BY:  Planning Consultancy Ltd  Office A, Bradley Hill, Garstang Road, Claughton on Brock, Preston PR3 0GA Telephone 01995 640135. Mobile 07813 296 287 e-mail: mel@mlplanning.org | CLIENT: Mrs Lesley Newton PROJECT: Outline application for the erection of one residential dwelling LOCATION: Lavender Cottage, Garstang Road St. Michaels Preston PR3 0TD | DATE: 26th January 2023 DWG NO. SP/LN/4127 SCALE: 1:100 A2 |
|----------------------------|-----------------------------------------------------------------------------------------------------------------------------------------------------------------------------------------|----------------------------------------------------------------------------------------------------------------------------------------------------------------------------|------------------------------------------------------------|
|----------------------------|-----------------------------------------------------------------------------------------------------------------------------------------------------------------------------------------|----------------------------------------------------------------------------------------------------------------------------------------------------------------------------|------------------------------------------------------------|