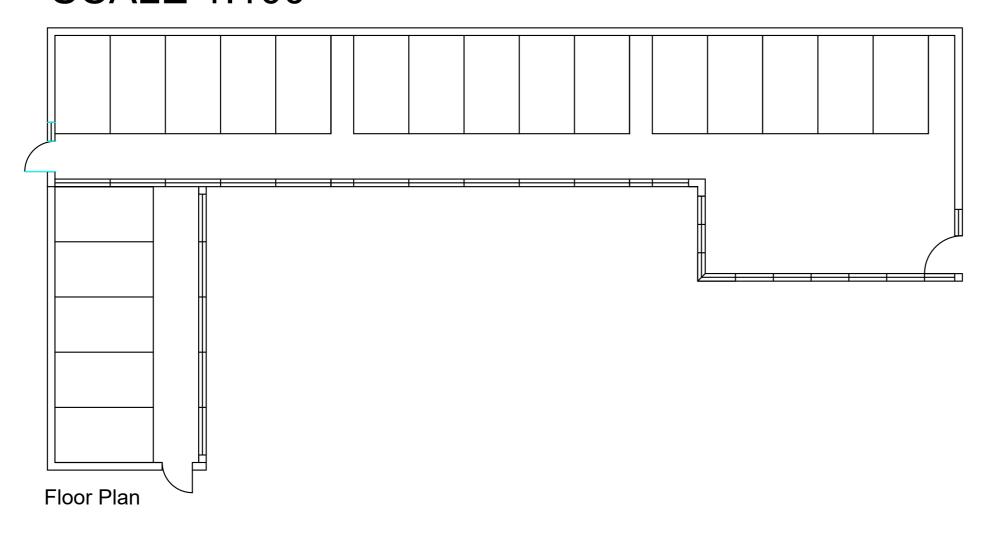

## EXISTING ELEVATIONS SCALE 1:100

| e-mail: mel@mlplanning.org | DRAWN BY:  Planning Consultancy Ltd  Office A, Bradley Hill, Garstang Road, Claughton on Brock, Preston PR3 0GA Telephone 01995 640135. Mobile 07813 296 287 e-mail: mel@mlplanning.org | CLIENT: Mrs Lesley Newton PROJECT: Outline application for the erection of one residential dwelling LOCATION: Lavender Cottage, Garstang Road St. Michaels Preston PR3 0TD | DATE: 26th January 2023 DWG NO. SP/LN/4127 SCALE: 1:100 A2 |
|----------------------------|-----------------------------------------------------------------------------------------------------------------------------------------------------------------------------------------|----------------------------------------------------------------------------------------------------------------------------------------------------------------------------|------------------------------------------------------------|
|----------------------------|-----------------------------------------------------------------------------------------------------------------------------------------------------------------------------------------|----------------------------------------------------------------------------------------------------------------------------------------------------------------------------|------------------------------------------------------------|