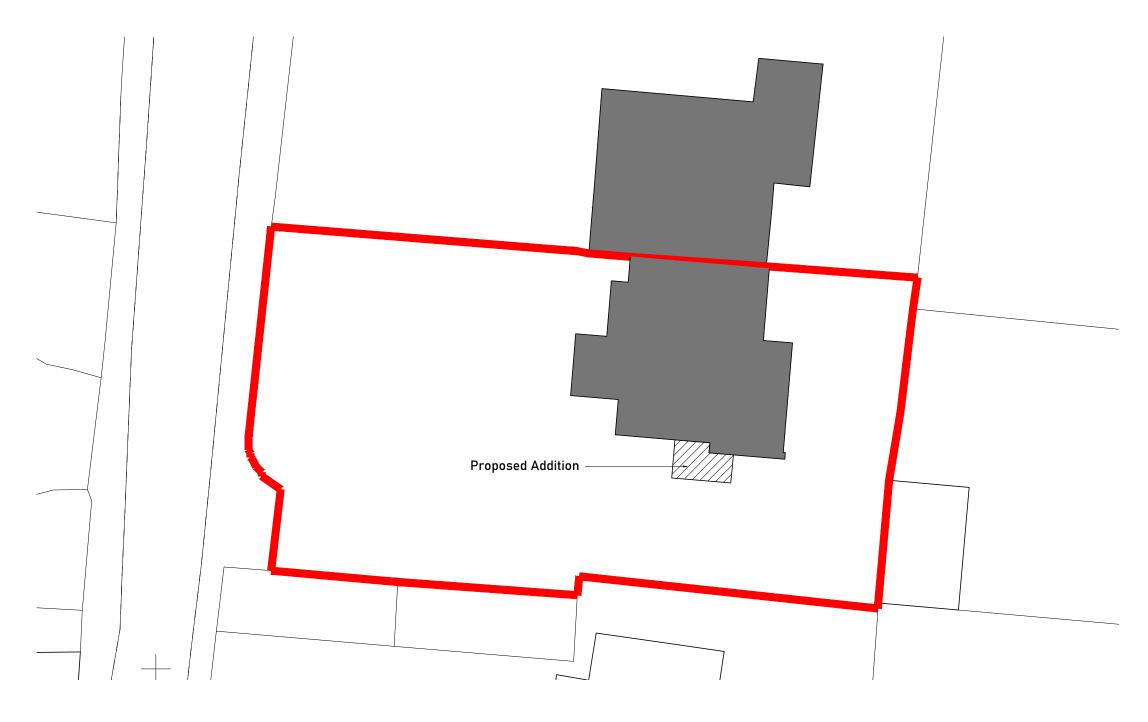

| PLANNING                                                                      | Rev. Description Da | e Signed | Checked | A3 Scale<br>1:200@A3 | Date 24.07.23       | Drawn by | Checked by |                                                      |             |           |
|-------------------------------------------------------------------------------|---------------------|----------|---------|----------------------|---------------------|----------|------------|------------------------------------------------------|-------------|-----------|
|                                                                               |                     |          |         | Drawing Title        | 24.07.23            | CA       | ME         | 113 Fore Street, Hertford<br>Hertfordshire, SG14 1AS |             |           |
| General Notes:                                                                |                     |          |         |                      | Proposed Block Plan |          |            | T - 07764 496 345<br>E - info@me-architects.co.uk    |             |           |
| THIS DRAWING HAS BEEN PREPARED BY MICHAEL                                     |                     |          |         |                      |                     |          |            | ARCHITECTS                                           | _           | ccs.co.uk |
| EALES ARCHITECTS AND THE DATA CONTAINED HEREIN MAY BE USED OR REPRODUCED ONLY |                     |          |         | Project              | Project             |          |            |                                                      |             |           |
| WITH MICHAEL EALES ARCHITECTS' APPROVAL.                                      |                     |          |         | South Lod            | lge SG10 6B         | P        |            | Project no. 23/226                                   | Drawing no. | Revision  |