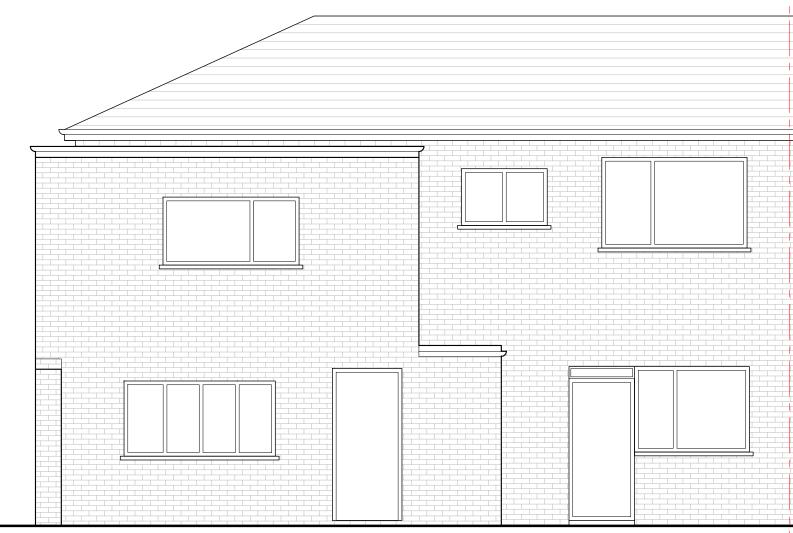

| Issued For<br>PLANNING                                                                                                                                                                      | Rev. | Description | Date | Signed | Checked |  | A3 Scale<br>1:50@A3   | Date 24.07.2 |
|---------------------------------------------------------------------------------------------------------------------------------------------------------------------------------------------|------|-------------|------|--------|---------|--|-----------------------|--------------|
| General Notes:<br>THIS DRAWING HAS BEEN PREPARED BY MICHAEL<br>EALES ARCHITECTS AND THE DATA CONTAINED<br>HEREIN MAY BE USED OR REPRODUCED ONLY<br>WITH MICHAEL EALES ARCHITECTS' APPROVAL. |      |             |      |        |         |  | Project<br>South Lodg |              |

| G10 6B   | Р              |                  | Project no. 23/226 | Drawing no.<br>111                       | Revision<br>00 |  |
|----------|----------------|------------------|--------------------|------------------------------------------|----------------|--|
| levation |                |                  |                    | T - 07764 496 345<br>E - info@me-archite |                |  |
| .07.23   | Drawn by<br>CA | Checked by<br>ME |                    | 113 Fore Street, Hertford                |                |  |