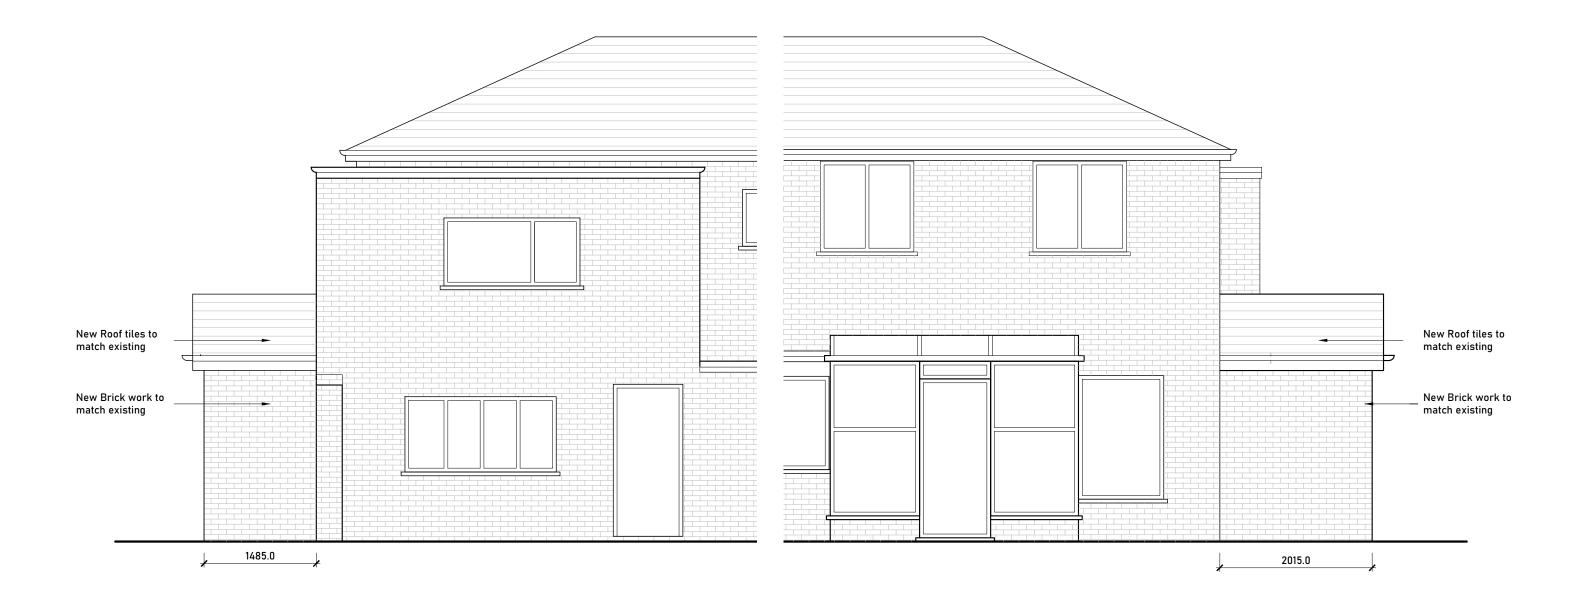

**Proposed East Elevation** 

Proposed West Elevation

| THIS DRAWING HAS BEEN PREPARED BY MICHAEL<br>EALES ARCHITECTS AND THE DATA CONTAINED |                                                                                  | Rev. | Description Date | Signed | Checked | d |  | A3 Scale<br>1:50@A3   | Date 24.07. |
|--------------------------------------------------------------------------------------|----------------------------------------------------------------------------------|------|------------------|--------|---------|---|--|-----------------------|-------------|
| EALES ARCHITECTS AND THE DATA CONTAINED<br>HEREIN MAY BE USED OR REPRODUCED ONLY     |                                                                                  |      |                  |        |         |   |  | Proposed              | Side Ele    |
|                                                                                      | EALES ARCHITECTS AND THE DATA CONTAINED<br>HEREIN MAY BE USED OR REPRODUCED ONLY |      |                  |        |         |   |  | Project<br>South Lody | ge SG10     |