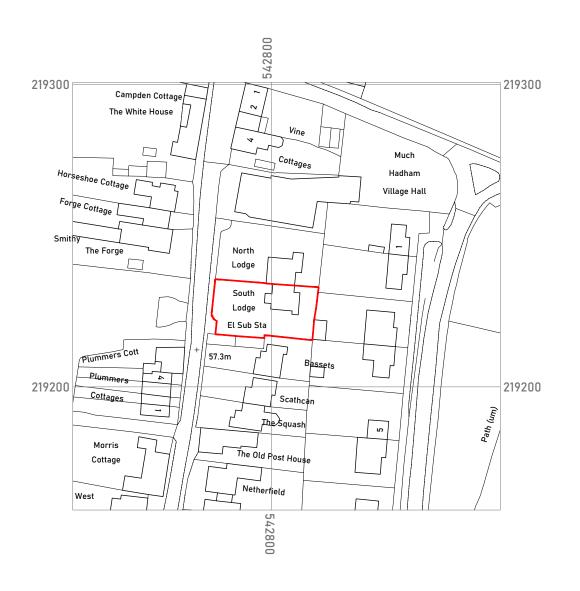

| PLANNING                                                                                                               | Rev. Description | Date Signed | Checked | 1:5        | 50@A3                           | 24.07.23   | CA                                       | ME | N 1 =       | 113 Fore Street, Hertfordshire, SG14 |  |
|------------------------------------------------------------------------------------------------------------------------|------------------|-------------|---------|------------|---------------------------------|------------|------------------------------------------|----|-------------|--------------------------------------|--|
| General Notes: THIS DRAWING HAS BEEN PREPARED BY MICHAEL                                                               |                  |             |         |            | Bite Locatio                    | n Plan     | T - 07764 496 345 E - info@me-architects |    |             |                                      |  |
| EALES ARCHITECTS AND THE DATA CONTAINED HEREIN MAY BE USED OR REPRODUCED ONLY WITH MICHAEL EALES ARCHITECTS' APPROVAL. |                  |             |         | Proj<br>Sc | <sub>oject</sub><br>South Lodge | e SG10 6BP | <b>)</b>                                 |    | Project no. | Drawing no.                          |  |
| WITH MICHAEL EXCESS SIROTINE COSTS SIR TROVALE.                                                                        |                  |             |         |            |                                 |            |                                          |    | 23/226      | 001                                  |  |