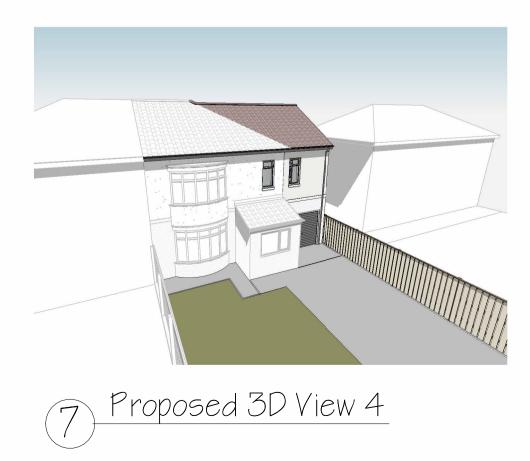

| Α                      | Notes & layout                 | DH                                                                | 11.9.23                             |                       |
|------------------------|--------------------------------|-------------------------------------------------------------------|-------------------------------------|-----------------------|
| REV                    | DESCRIPT                       | ION                                                               | BY                                  | DATE                  |
| PROJEC                 | T: 2 Storey extension t        | o side                                                            |                                     |                       |
| CLIENT :               | Naomi Christie                 |                                                                   |                                     |                       |
| ADDRES                 | 5 : 48 Escomb Road, Bis        | hop Auckland                                                      |                                     |                       |
|                        | G TITLE : Proposed Elev        | ations                                                            |                                     |                       |
|                        |                                | Draw<br>n & Build Serv<br>: 01388 774<br>: www.dhdu<br>: info@dhd | vices<br>4876<br>rawings<br>rawings | Ltd.<br>.com<br>s.com |
|                        | @ DHDrawings                   | f                                                                 | Find us<br>facet                    | on:<br>DOOK           |
| DRAWN<br>SCALE<br>@ A1 | DH<br>1:50<br>DATE<br>03/08/23 | 2861                                                              | - 4                                 |                       |