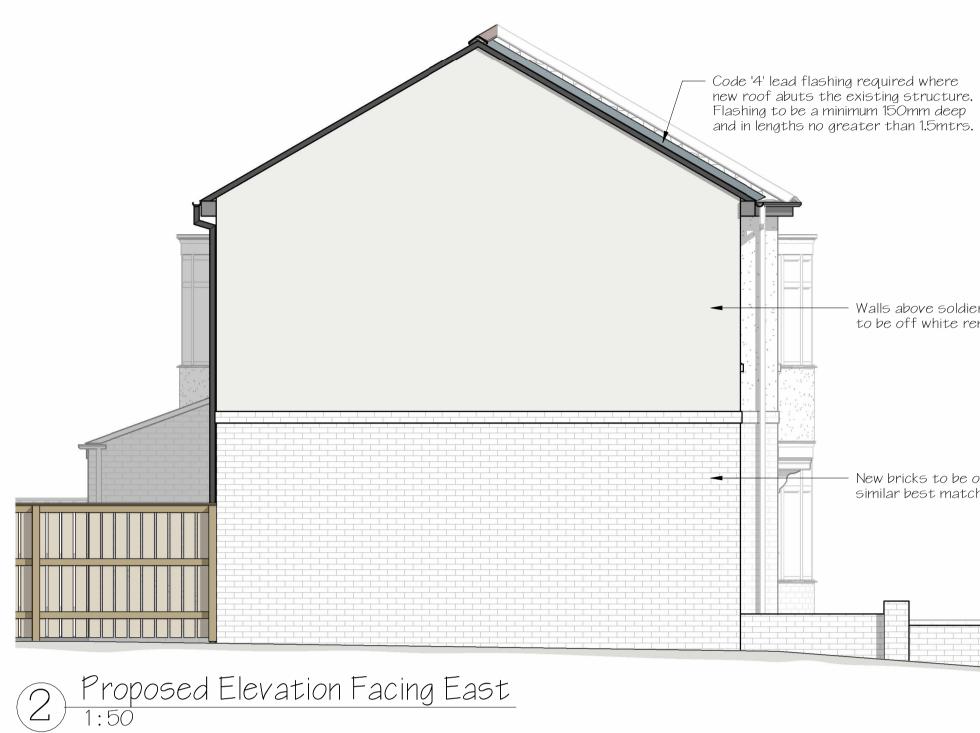

· Walls above soldier course to be off white render.

- New bricks to be orange multi or similar best match to existing.

|      |   |      |      |     |   | _ |  |   |   |   |    |   |   |   |    |   |   |   |
|------|---|------|------|-----|---|---|--|---|---|---|----|---|---|---|----|---|---|---|
| T    | 1 | Ţ. T | I i  | T i |   |   |  |   |   | 1 | l. | 1 | 1 |   | Ē. |   | 7 |   |
|      |   |      |      |     |   |   |  |   | 1 |   |    |   | T |   |    |   |   |   |
| <br> | _ |      | <br> |     | 1 |   |  | T |   |   | ï  |   | 1 |   |    |   |   | _ |
|      |   |      |      |     |   |   |  |   | - | - |    |   |   | - |    | _ | _ |   |

| Α                      | Notes & layout                 | DH                                                                | 11.9.23                             |                       |
|------------------------|--------------------------------|-------------------------------------------------------------------|-------------------------------------|-----------------------|
| REV                    | DESCRIPT                       | ION                                                               | BY                                  | DATE                  |
| PROJEC                 | T: 2 Storey extension t        | o side                                                            |                                     |                       |
| CLIENT :               | Naomi Christie                 |                                                                   |                                     |                       |
| ADDRES                 | 5 : 48 Escomb Road, Bis        | hop Auckland                                                      |                                     |                       |
|                        | G TITLE : Proposed Elev        | ations                                                            |                                     |                       |
|                        |                                | Draw<br>n & Build Serv<br>: 01388 774<br>: www.dhdu<br>: info@dhd | vices<br>4876<br>rawings<br>rawings | Ltd.<br>.com<br>s.com |
|                        | @ DHDrawings                   | f                                                                 | Find us<br>facet                    | on:<br>DOOK           |
| DRAWN<br>SCALE<br>@ A1 | DH<br>1:50<br>DATE<br>03/08/23 | 2861                                                              | - 4                                 |                       |