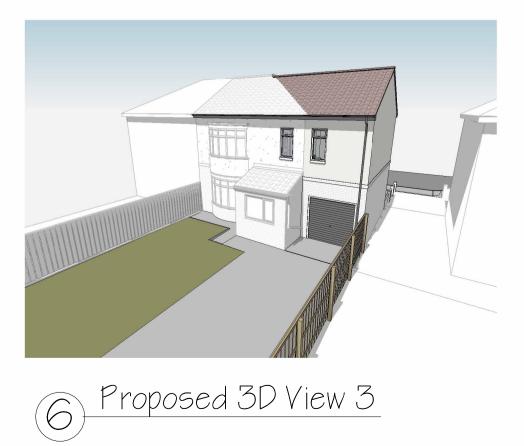

| Α                      | Notes & layout                 | DH                                                                | 11.9.23                             |                       |
|------------------------|--------------------------------|-------------------------------------------------------------------|-------------------------------------|-----------------------|
| REV                    | DESCRIPT                       | ION                                                               | BY                                  | DATE                  |
| PROJEC                 | T: 2 Storey extension t        | o side                                                            |                                     |                       |
| CLIENT :               | Naomi Christie                 |                                                                   |                                     |                       |
| ADDRES                 | 5 : 48 Escomb Road, Bis        | hop Auckland                                                      |                                     |                       |
|                        | G TITLE : Proposed Elev        | ations                                                            |                                     |                       |
|                        |                                | Draw<br>n & Build Serv<br>: 01388 774<br>: www.dhdu<br>: info@dhd | vices<br>4876<br>rawings<br>rawings | Ltd.<br>.com<br>s.com |
|                        | @ DHDrawings                   | f                                                                 | Find us<br>facet                    | on:<br>DOOK           |
| DRAWN<br>SCALE<br>@ A1 | DH<br>1:50<br>DATE<br>03/08/23 | 2861                                                              | - 4                                 |                       |