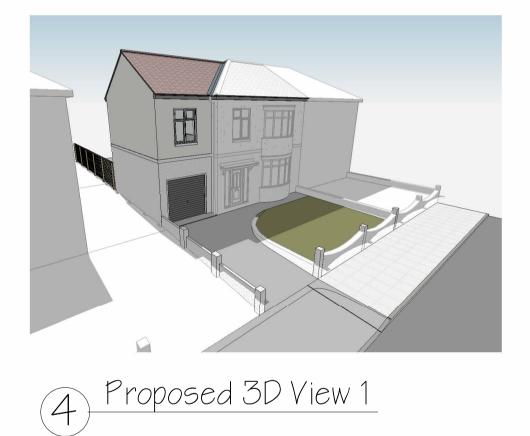

| Α                      | Notes & layout                 | DH                                                                | 11.9.23                             |                       |
|------------------------|--------------------------------|-------------------------------------------------------------------|-------------------------------------|-----------------------|
| REV                    | DESCRIPT                       | ION                                                               | BY                                  | DATE                  |
| PROJEC                 | T: 2 Storey extension t        | o side                                                            |                                     |                       |
| CLIENT :               | Naomi Christie                 |                                                                   |                                     |                       |
| ADDRES                 | 5 : 48 Escomb Road, Bis        | hop Auckland                                                      |                                     |                       |
|                        | G TITLE : Proposed Elev        | ations                                                            |                                     |                       |
|                        |                                | Draw<br>n & Build Serv<br>: 01388 774<br>: www.dhdu<br>: info@dhd | vices<br>4876<br>rawings<br>rawings | Ltd.<br>.com<br>s.com |
|                        | @ DHDrawings                   | f                                                                 | Find us<br>facet                    | on:<br>DOOK           |
| DRAWN<br>SCALE<br>@ A1 | DH<br>1:50<br>DATE<br>03/08/23 | 2861                                                              | - 4                                 |                       |