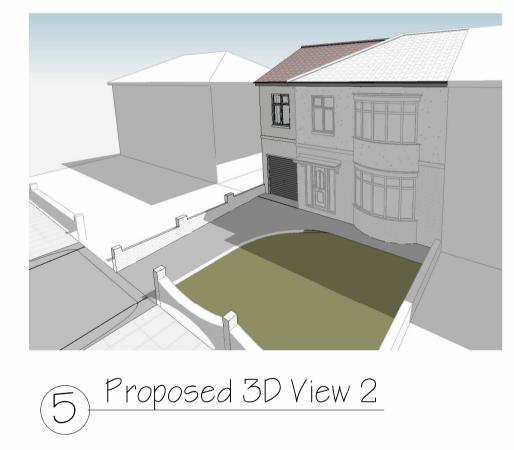

| Α                      | Notes & layout                 | DH                                                                | 11.9.23                             |                       |
|------------------------|--------------------------------|-------------------------------------------------------------------|-------------------------------------|-----------------------|
| REV                    | DESCRIPT                       | ION                                                               | BY                                  | DATE                  |
| PROJEC                 | T: 2 Storey extension t        | o side                                                            |                                     |                       |
| CLIENT :               | Naomi Christie                 |                                                                   |                                     |                       |
| ADDRES                 | 5 : 48 Escomb Road, Bis        | hop Auckland                                                      |                                     |                       |
|                        | G TITLE : Proposed Elev        | ations                                                            |                                     |                       |
|                        |                                | Draw<br>n & Build Serv<br>: 01388 774<br>: www.dhdu<br>: info@dhd | vices<br>4876<br>rawings<br>rawings | Ltd.<br>.com<br>s.com |
|                        | @ DHDrawings                   | f                                                                 | Find us<br>facet                    | on:<br>DOOK           |
| DRAWN<br>SCALE<br>@ A1 | DH<br>1:50<br>DATE<br>03/08/23 | 2861                                                              | - 4                                 |                       |