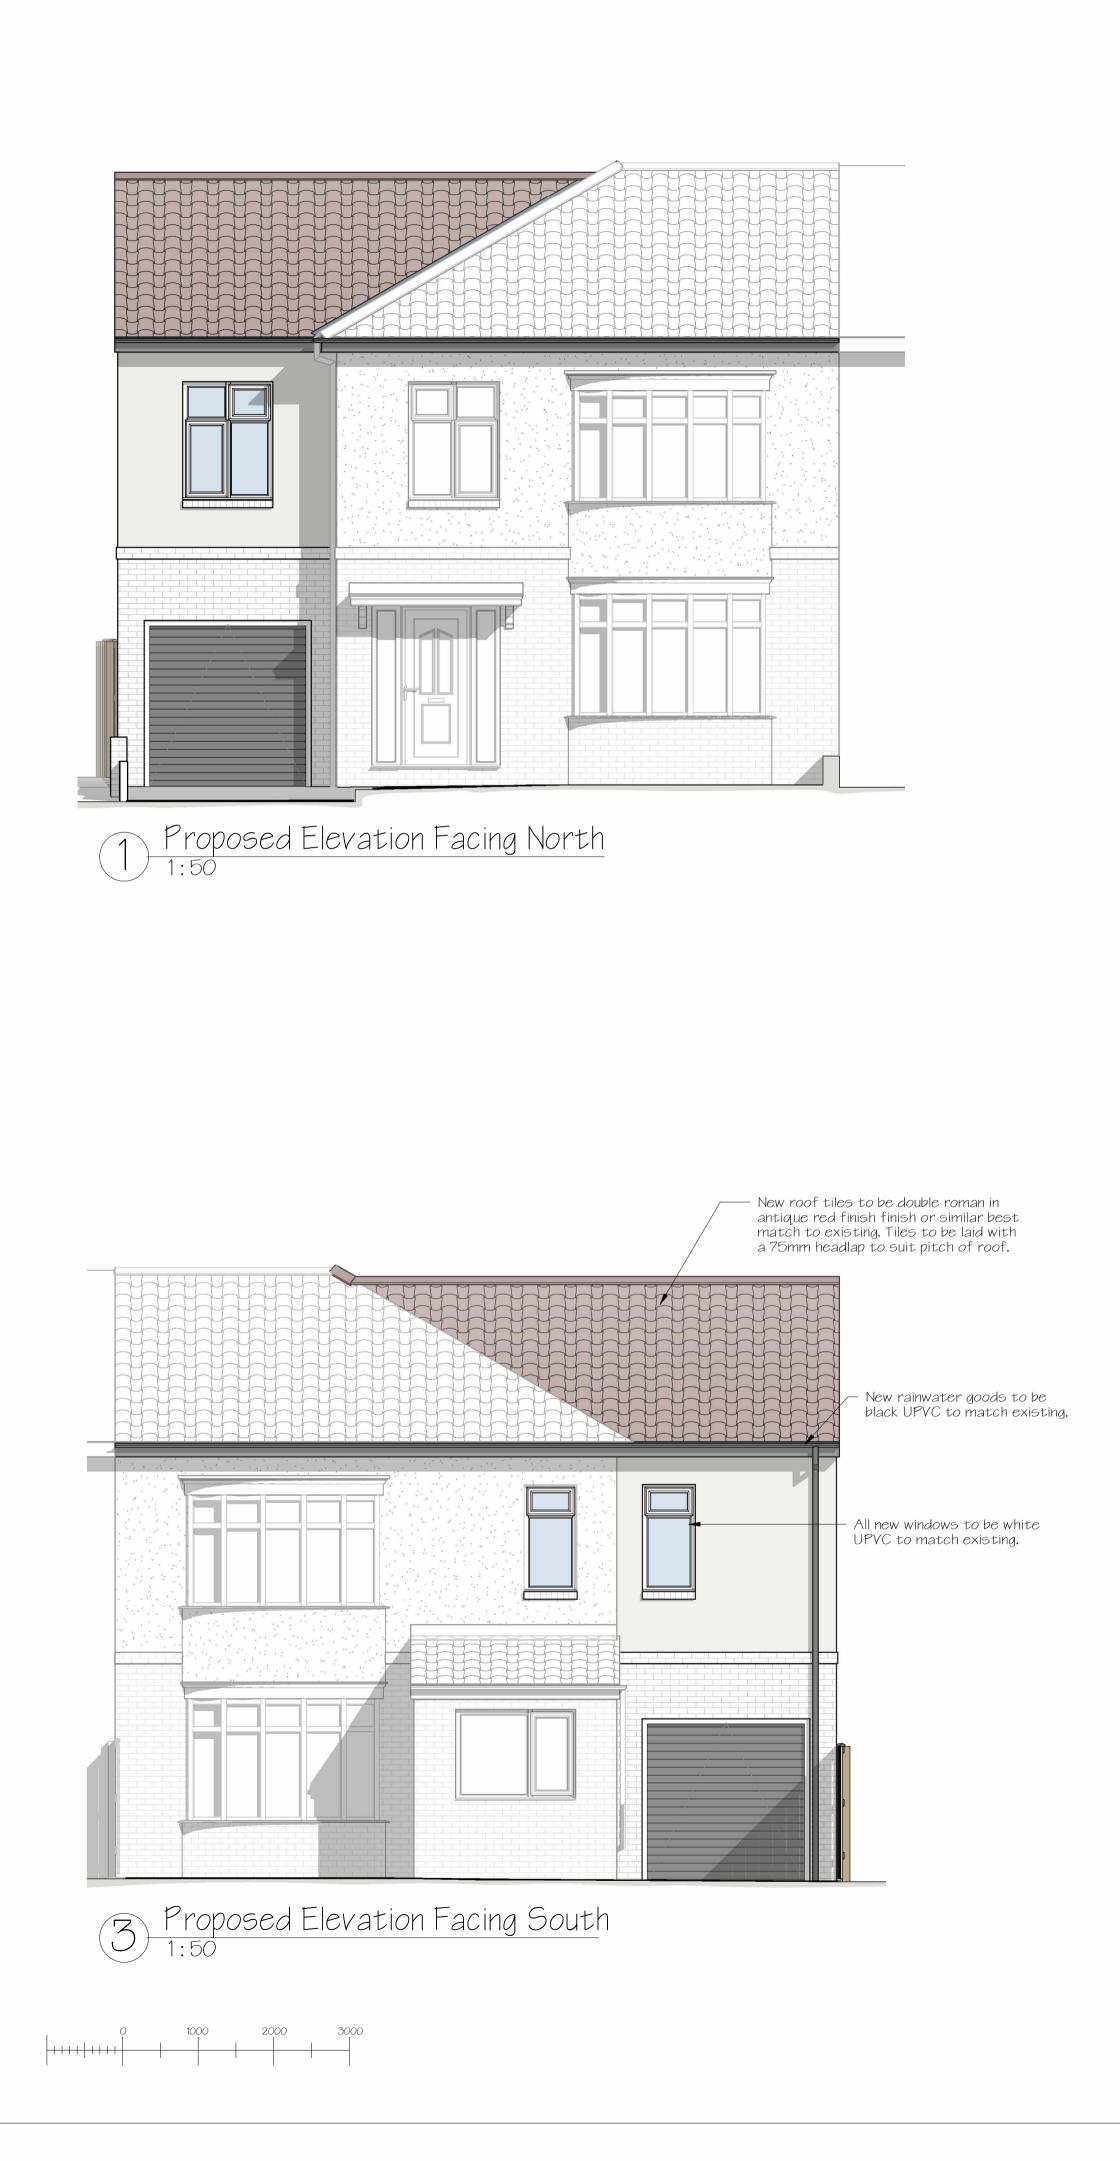

| Α                      | Notes & layout                 | DH                                                                | 11.9.23                             |                       |
|------------------------|--------------------------------|-------------------------------------------------------------------|-------------------------------------|-----------------------|
| REV                    | DESCRIPT                       | ION                                                               | BY                                  | DATE                  |
| PROJEC                 | T: 2 Storey extension t        | o side                                                            |                                     |                       |
| CLIENT :               | Naomi Christie                 |                                                                   |                                     |                       |
| ADDRES                 | 5 : 48 Escomb Road, Bis        | hop Auckland                                                      |                                     |                       |
|                        | G TITLE : Proposed Elev        | ations                                                            |                                     |                       |
|                        |                                | Draw<br>n & Build Serv<br>: 01388 774<br>: www.dhdu<br>: info@dhd | vices<br>4876<br>rawings<br>rawings | Ltd.<br>.com<br>s.com |
|                        | @ DHDrawings                   | f                                                                 | Find us<br>facet                    | on:<br>DOOK           |
| DRAWN<br>SCALE<br>@ A1 | DH<br>1:50<br>DATE<br>03/08/23 | 2861                                                              | - 4                                 |                       |