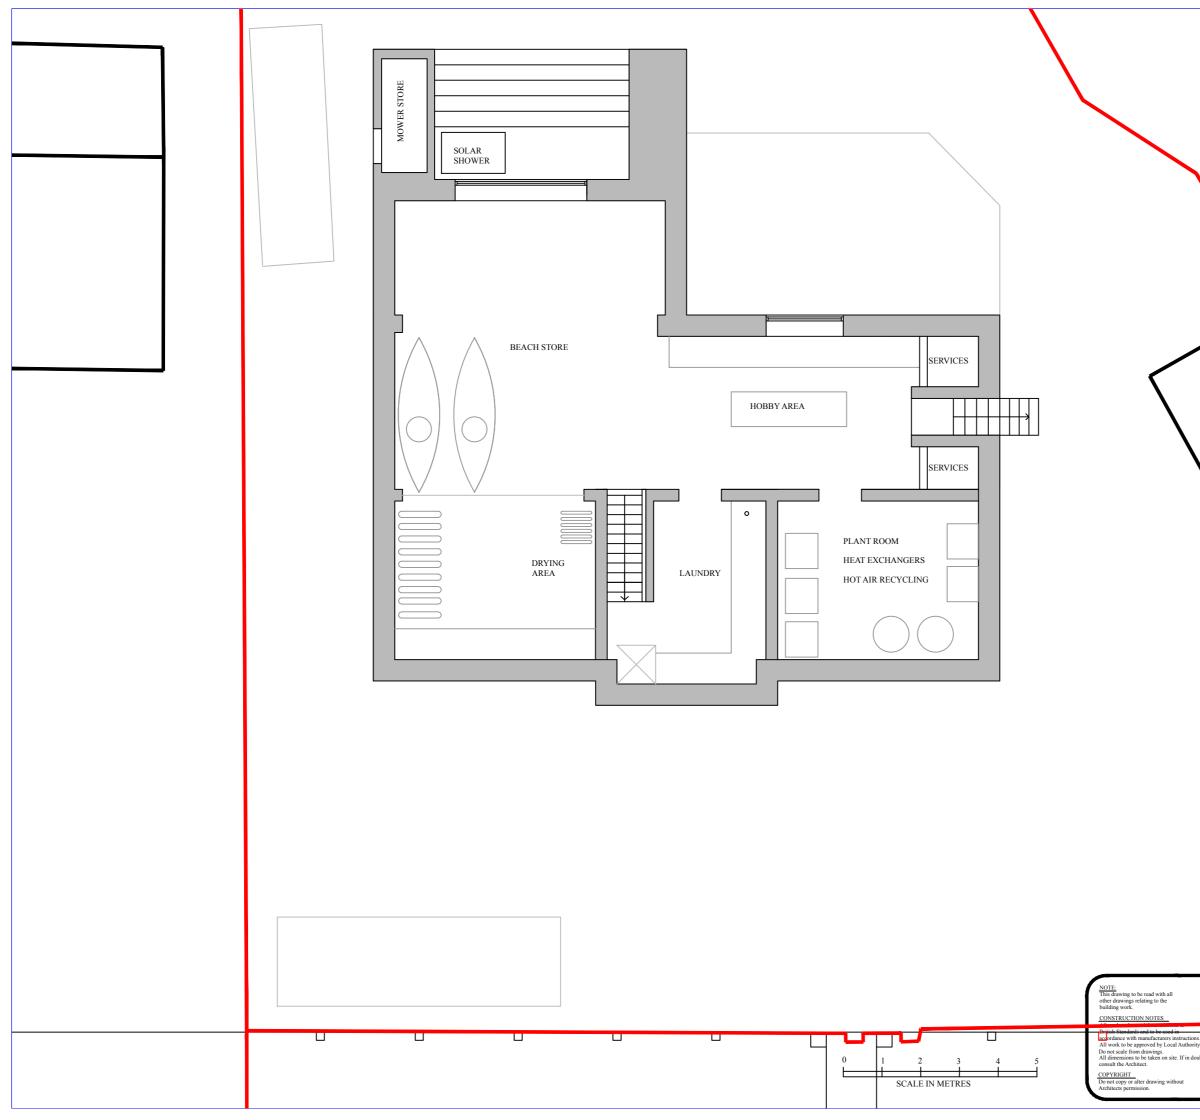

|     | HENON                                                                                                                                                |                             |               |
|-----|------------------------------------------------------------------------------------------------------------------------------------------------------|-----------------------------|---------------|
|     | Andrew Court.<br>APPLE TREE COTTAGE<br>BAT ROAD<br>PRESHWATER BAY<br>ISLE OF WIGHT. FO40 895.<br>TEL 01983 763181 / 07767494238<br>JOB:<br>DIC DULLE | RIBA.<br>CHARTB.<br>CLIENT; | RED ARCHITECT |
|     | BIG BLUE<br>REPLACEMENT DWELLING<br><b>TITLE;</b>                                                                                                    | MR AND MRS (                | SCALE;        |
| s.  | PROPOSED BASEMENT                                                                                                                                    | REVISON;                    | 1-100 @A3     |
| ubt | 2260-1-1<br>DATE.<br>15-2-2022 150                                                                                                                   | REVISION C                  | 2             |
|     | 15-2-2022                                                                                                                                            |                             |               |