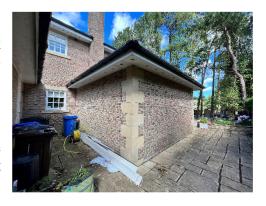

### The Proposal

It is proposed to fill the gap between the study and garage, and open up this space to create a large open plan kitchen/dining space.

New windows on the east side of the room, together with bifold doors to the garden and rooflights, will bring a lot more light into the space. As this is on the ground floor, this will not create any over looking issues.

### **Materials**

The extension will be constructed in brick and stone quoins to match existing. The roof extension would be slated as existing.