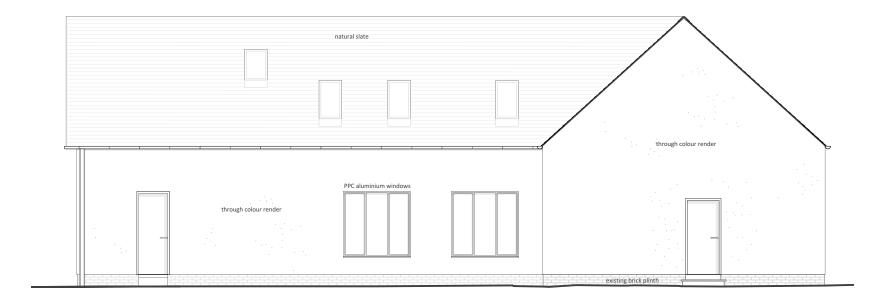

## **Proposed North Elevation**

## **Proposed Elevations 1:100**

| elliottarchitects <sub>Ltd</sub>                                                                                                            | NOTES - survey information based on scaled drawings provided                                                                                                                                                                                                     | Date No.     | Revision Notes                                                                           | Date | No. | Issue Notes | Project Title                                        | Charak Tital                                                                  |
|---------------------------------------------------------------------------------------------------------------------------------------------|------------------------------------------------------------------------------------------------------------------------------------------------------------------------------------------------------------------------------------------------------------------|--------------|------------------------------------------------------------------------------------------|------|-----|-------------|------------------------------------------------------|-------------------------------------------------------------------------------|
|                                                                                                                                             | by client for initial ideas only - elliott architects ltd are not responsible for the accuracy of survey information - do not scale this drawing / do not scale off dimensions                                                                                   | 12/11/2021 A | Proposed roof reduced<br>in height, addition of<br>rear dormer and timber                |      |     |             | Orana                                                | Sheet Title Proposed Elevations Sheet 2                                       |
|                                                                                                                                             | - all dimensions in mm unless stated otherwise - all variations and supplimentary drawings to be approved by the architect - all dimension and conditions are to be checked on site - contractor to report any dimensional discrepancies or errors without delay | 02/02/2022 B | cladding to garage<br>removed.<br>Roof redesign based on<br>planning office<br>feedback. |      |     |             | Project Address                                      | Sheet Scale Drawn By Reviewed By 1:100 @ A3 EG LE                             |
| t 01434 633 007 e info@elliottarchitects.co.uk w www.elliottarchitects.co.uk a 6 shawwell, stagshaw road, corbridge northumberland ne45 5PE | IMPORTANT: All work is to be carried out in accordance with CDM Regulations 2015.  All work to be compliant with current buildings regulations.  To be read in conjunction with structural engineer's drawings.                                                  |              |                                                                                          |      |     |             | Orana<br>Hawkwell<br>Newcastle upon Tyne<br>NE18 0QT | Sheet No. Project ID Number Status 298 2002 Planning © elliott architects Itd |