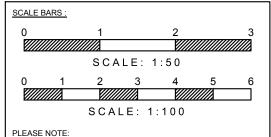

These drawings are not to be re-drawn, copied or sold unless permission has been given by SIGNATURE BUILDINGS Ltd.

1:100 = 1CM IS 1M

1:50 = 1CM IS 0.5M

WWW. SIGNATURE BUILDINGS. CO. UK

INFO@SIGNATURE BUILDINGS.CO.UK