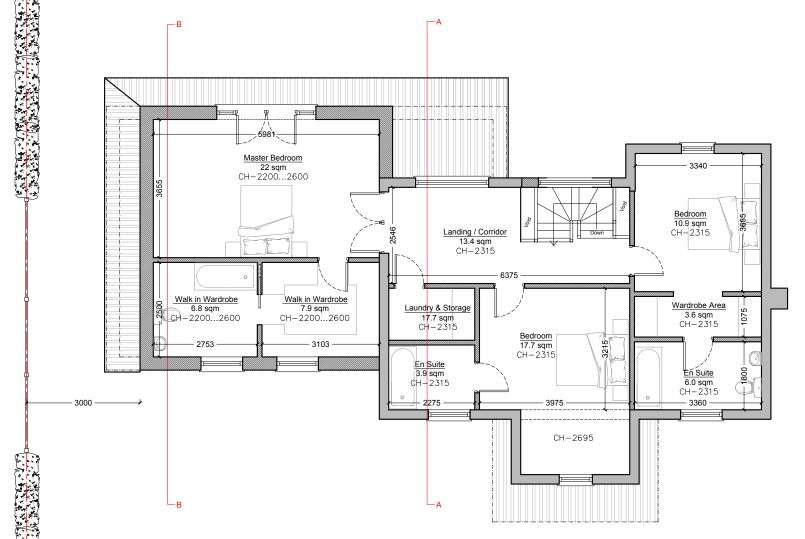

SITE FINDING - DESIGN - PLANNING - DEVELOPING

PROJECT DESCRIPTION :

Two Storey Side Extension and Internal Alterations

SITE ADDRESS :

10 Henderson Place, Hertford, SG13 8GA

DRAWING TITLE :

**Proposed First Floor Plan** 

<u>First Floor Plan</u> As Proposed - Scale 1:100