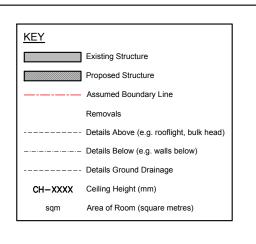

NOTES:

© COPYRIGHT - SIGNATURE BUILDINGS Ltd.

All dimension should be checked on site prior to works commencing

commencing.

Variations in squareness, depth of plaster etc, must be checked for. Where new walls are shown as aligned with existing walls, physical removal of brickwork and / or plaster to establish the actual position of the wall being attached to must be checked.

Any discrepancies should be reported in writing immediately. When printing off PDF's, check that the drawings are printed to correct paper size and scale.

Documents should be used as to the drawing status described Property owner to ensure that all aspects of the "party wall etc., act 1996" are complied with prior to any works commencing on site.

These drawings are not to be re-drawn, copied or sold unless p