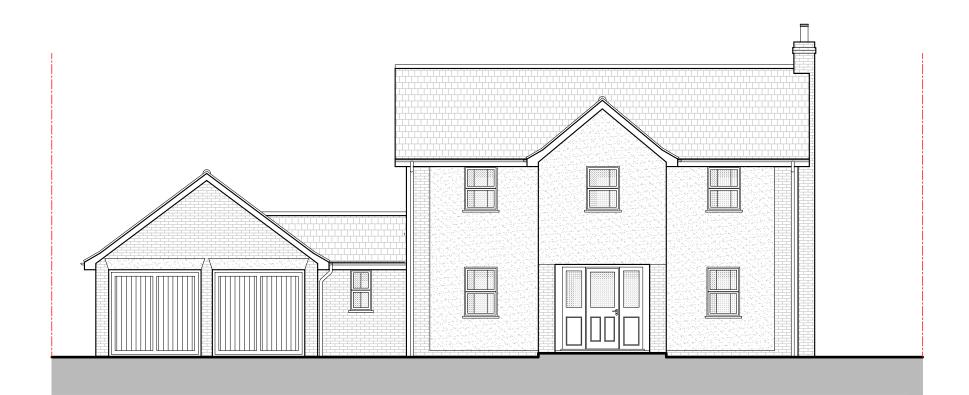

SITE FINDING - DESIGN - PLANNING - DEVELOPING

PROJECT DESCRIPTION:

Two Storey Side Extension and Internal Alterations

SITE ADDRESS :

10 Henderson Place, Hertford, SG13 8GA

DRAWING TITLE :

**Existing Front Elevation** 