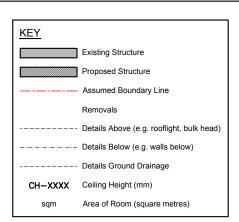

These drawings are not to be re-drawn, copied or sold unless permission has been given by SIGNATURE BUILDINGS Ltd.

FLLASL NOTE.

1:100 = 1CM IS 1M

1:50 = 1CM IS 0.5M

WWW.SIGNATUREBUILDINGS.CO.UK

INFO@SIGNATUREBUILDINGS.CO.UK