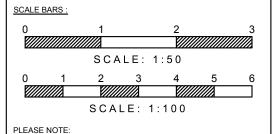

These drawings are not to be re-drawn, copied or sold unless permission has been given by SIGNATURE BUILDINGS Ltd.

FLLASL NOTE.

1:100 = 1CM IS 1M

1:50 = 1CM IS 0.5M

WWW.SIGNATUREBUILDINGS.CO.UK

INFO@SIGNATUREBUILDINGS.CO.UK