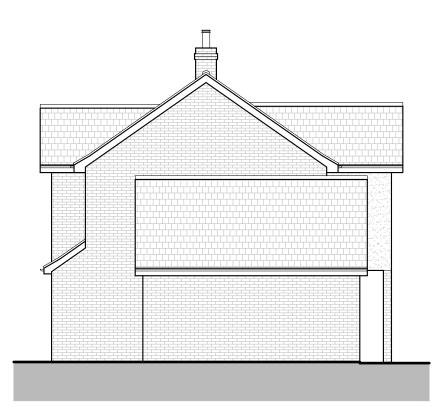

SITE FINDING - DESIGN - PLANNING - DEVELOPING

PROJECT DESCRIPTION:

Two Storey Side Extension and Internal Alterations

SITE ADDRESS :

10 Henderson Place, Hertford, SG13 8GA

DRAWING TITLE :

**Existing Side Elevation** 