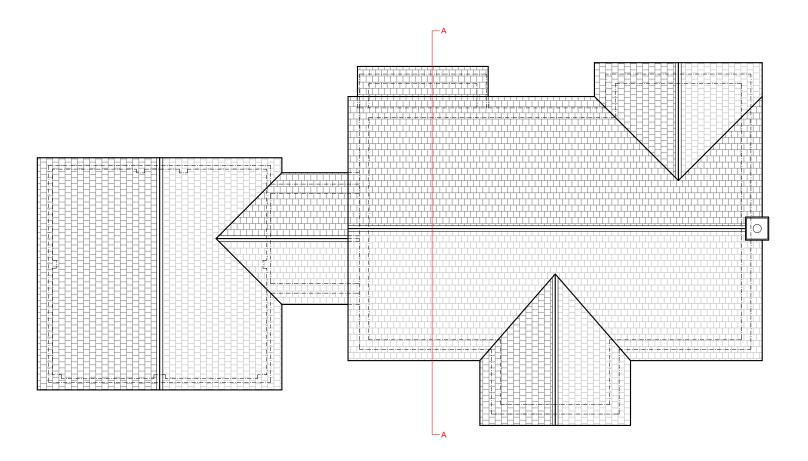

SITE FINDING - DESIGN - PLANNING - DEVELOPING

PROJECT DESCRIPTION:

Two Storey Side Extension and Internal Alterations

SITE ADDRESS:

10 Henderson Place, Hertford, SG13 8GA

DRAWING TITLE:

**Existing Roof Plan** 