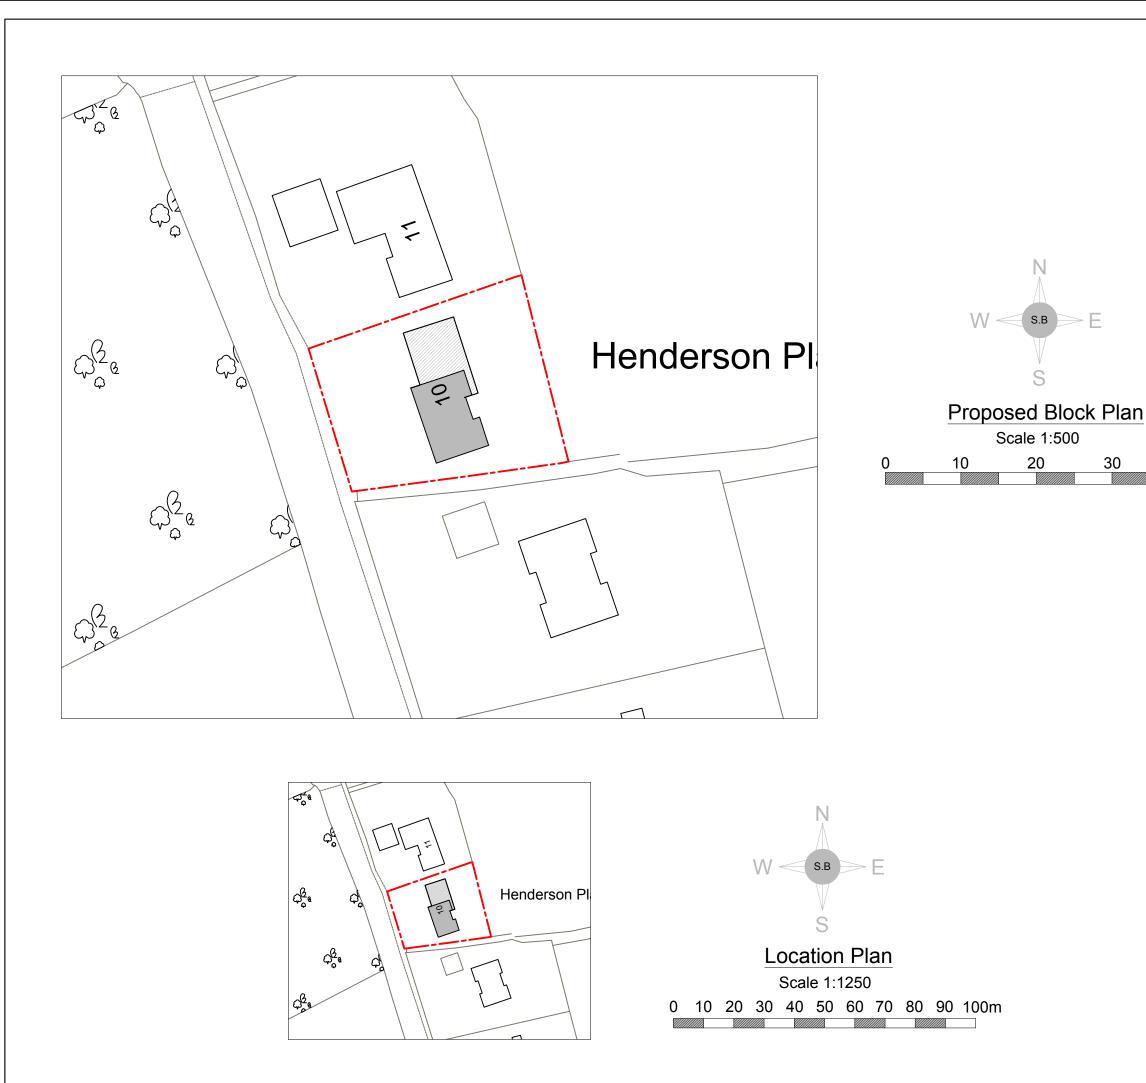

## WWW.SIGNATUREBUILDINGS.CO.UK

INFO@SIGNATUREBUILDINGS.CO.UK

SITE FINDING - DESIGN - PLANNING - DEVELOPING

PROJECT DESCRIPTION :

Two Storey Side Extension and Internal Alterations

SITE ADDRESS :

10 Henderson Place, Hertford, SG13 8GA

DRAWING TITLE :

Proposed Site and Block Plan

PROJECT STATUS :

Full Planning

| DRAWN BY : | CHECKED BY :       |
|------------|--------------------|
| T.A.K      | L.P.               |
| DATE :     | DRAWING NUMBER :   |
|            |                    |
| August 23  | P0                 |
| August 23  | P0 DRAWING SCALE : |