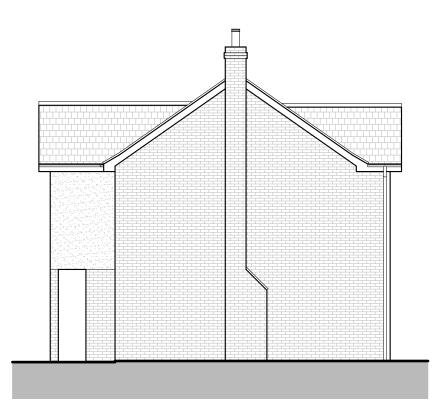

SITE FINDING - DESIGN - PLANNING - DEVELOPING

PROJECT DESCRIPTION:

Two Storey Side Extension and Internal Alterations

SITE ADDRESS :

10 Henderson Place, Hertford, SG13 8GA

DRAWING TITLE :

**Existing Side Elevation** 