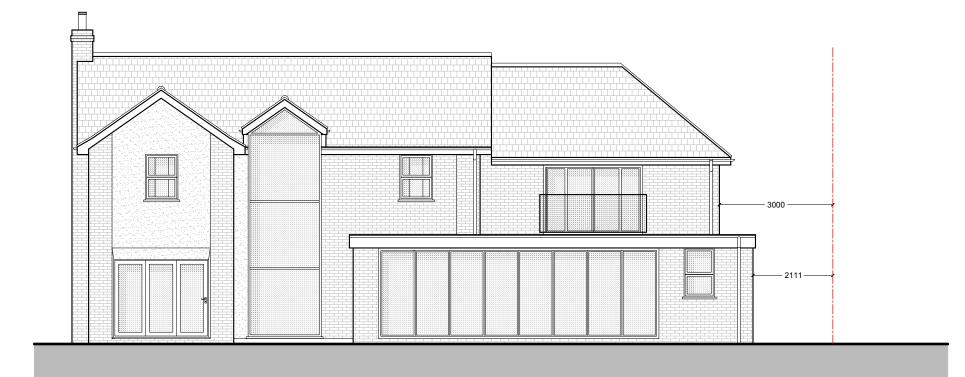

## NOTES :

© COPYRIGHT - SIGNATURE BUILDINGS Ltd.

All dimension should be checked on site prior to works commencing.

Variations in squareness, depth of plaster etc, must be checked for. Where new walls are shown as aligned with existing walls, physical removal of brickwork and / or plaster to establish the actual position of the wall being attached to must be checked.

Any discrepancies should be reported in writing immediately. When printing off PDF's, check that the drawings are printed to correct paper size and scale.

Documents should be used as to the drawing status described Property owner to ensure that all aspects of the "party wall etc., act 1996" are complied with prior to any works commencing on site.

These drawings are not to be re-drawn, copied or sold unless permission