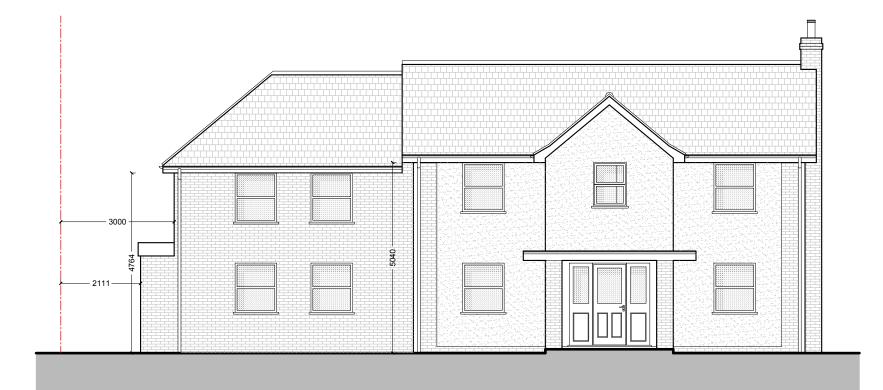

## NOTES :

© COPYRIGHT - SIGNATURE BUILDINGS Ltd.

All dimension should be checked on site prior to works commencing.

Variations in squareness, depth of plaster etc, must be checked for. Where new walls are shown as aligned with existing walls, physical removal of brickwork and / or plaster to establish the actual position of the wall being attached to must be checked.

Any discrepancies should be reported in writing immediately. When printing off PDF's, check that the drawings are printed to correct paper size and scale.

Documents should be used as to the drawing status described Property owner to ensure that all aspects of the "party wall etc., act 1996" are complied with prior to any works commencing on site.

These drawings are not to be re-drawn, copied or sold unless permission