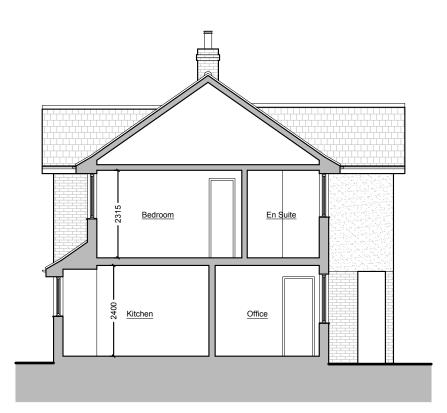

SITE FINDING - DESIGN - PLANNING - DEVELOPING

PROJECT DESCRIPTION:

Two Storey Side Extension and Internal Alterations

SITE ADDRESS :

10 Henderson Place, Hertford, SG13 8GA

DRAWING TITLE :

Existing Section A-A