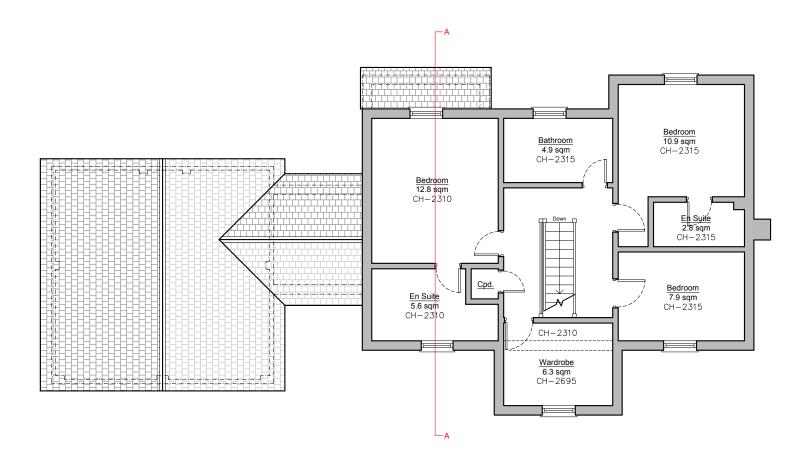

## PROJECT DESCRIPTION:

Two Storey Side Extension and Internal Alterations

SITE ADDRESS:

10 Henderson Place, Hertford, SG13 8GA

DRAWING TITLE:

**Existing First Floor Plan** 

PROJECT STATUS :

**Full Planning** 