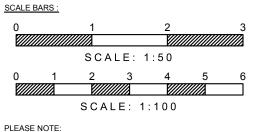

These drawings are not to be re-drawn, copied or sold unless permission has been given by SIGNATURE BUILDINGS Ltd.

1:100 = 1CM IS 1M

1:50 = 1CM IS 0.5M

WWW.SIGNATUREBUILDINGS.CO.UK

INFO@SIGNATUREBUILDINGS.CO.UK