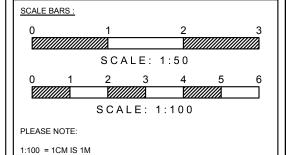

## PROJECT DESCRIPTION:

1:50 = 1CM IS 0.5M

Two Storey Side Extension and Internal Alterations

SITE ADDRESS :

10 Henderson Place, Hertford, SG13 8GA

DRAWING TITLE :

Proposed Roof Plan

PROJECT STATUS: