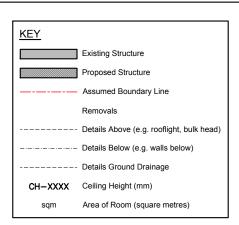

## NOTES:

© COPYRIGHT - SIGNATURE BUILDINGS Ltd.

All dimension should be checked on site prior to works commencing.

Variations in squareness, depth of plaster etc, must be checked for. Where new walls are shown as aligned with existing walls, physical removal of brickwork and / or plaster to establish the actual position of the wall being attached to must

Any discrepancies should be reported in writing immediately. When printing off PDF's, check that the drawings are printed to correct paper size and scale.

Documents should be used as to the drawing status described Property owner to ensure that all aspects of the "party wall etc., act 1996" are complied with prior to any works commencing on site.

These drawings are not to be re-drawn, copied or sold unless permission has been given by SIGNATURE BUILDINGS Ltd.

WWW.SIGNATUREBUILDINGS.CO.UK

INFO@SIGNATUREBUILDINGS.CO.UK

SITE FINDING - DESIGN - PLANNING - DEVELOPING