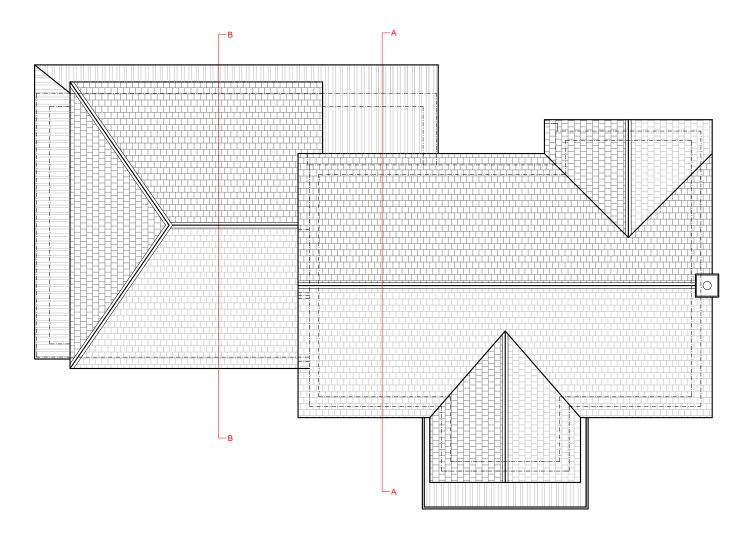

## PROJECT DESCRIPTION:

1:50 = 1CM IS 0.5M

Two Storey Side Extension and Internal Alterations

SITE ADDRESS :

10 Henderson Place, Hertford, SG13 8GA

DRAWING TITLE :

Proposed Roof Plan

PROJECT STATUS: