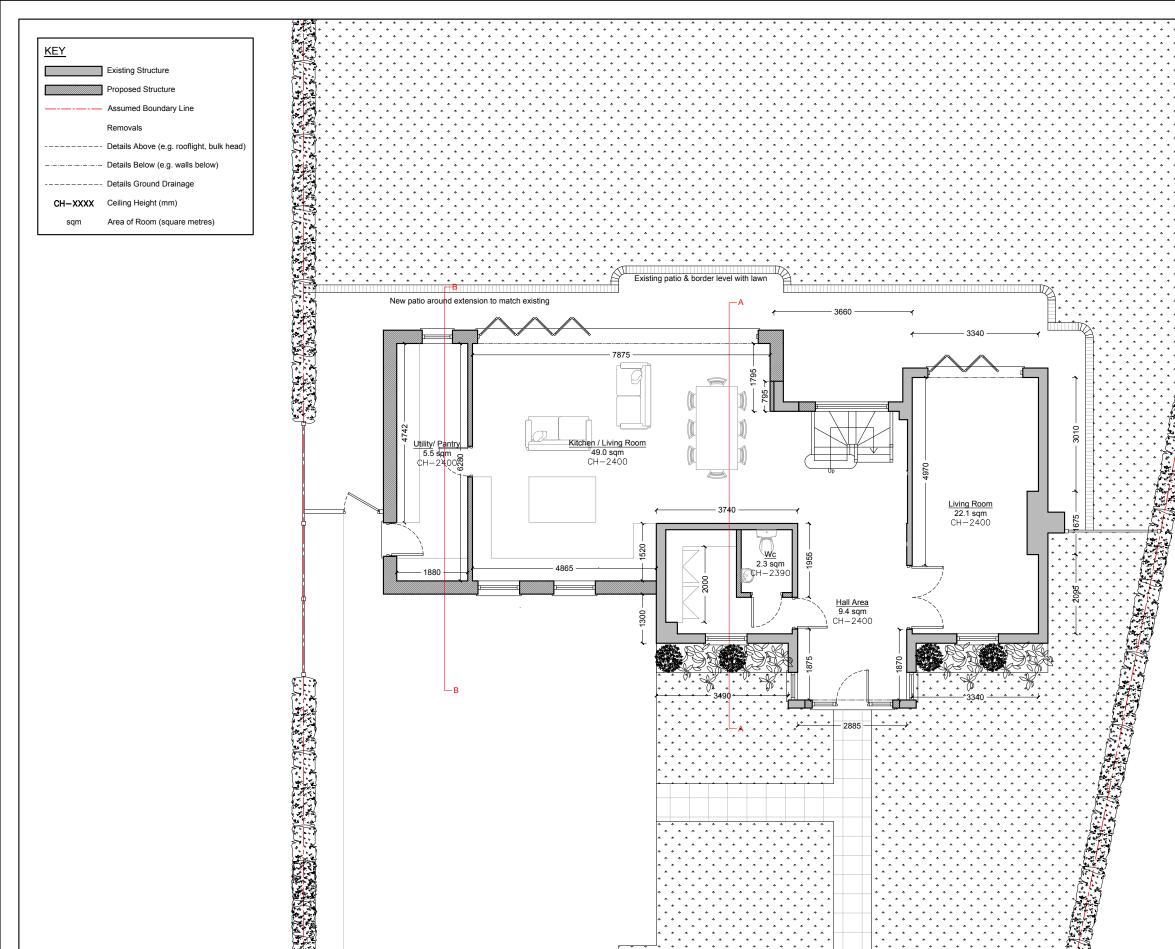

SITE FINDING - DESIGN - PLANNING - DEVELOPING

PROJECT DESCRIPTION :

Two Storey Side Extension and Internal Alterations

SITE ADDRESS:

10 Henderson Place, Hertford, SG13 8GA

DRAWING TITLE :

**Proposed Ground Floor Plan** 

Ground Floor Plan
As Proposed - Scale 1:100