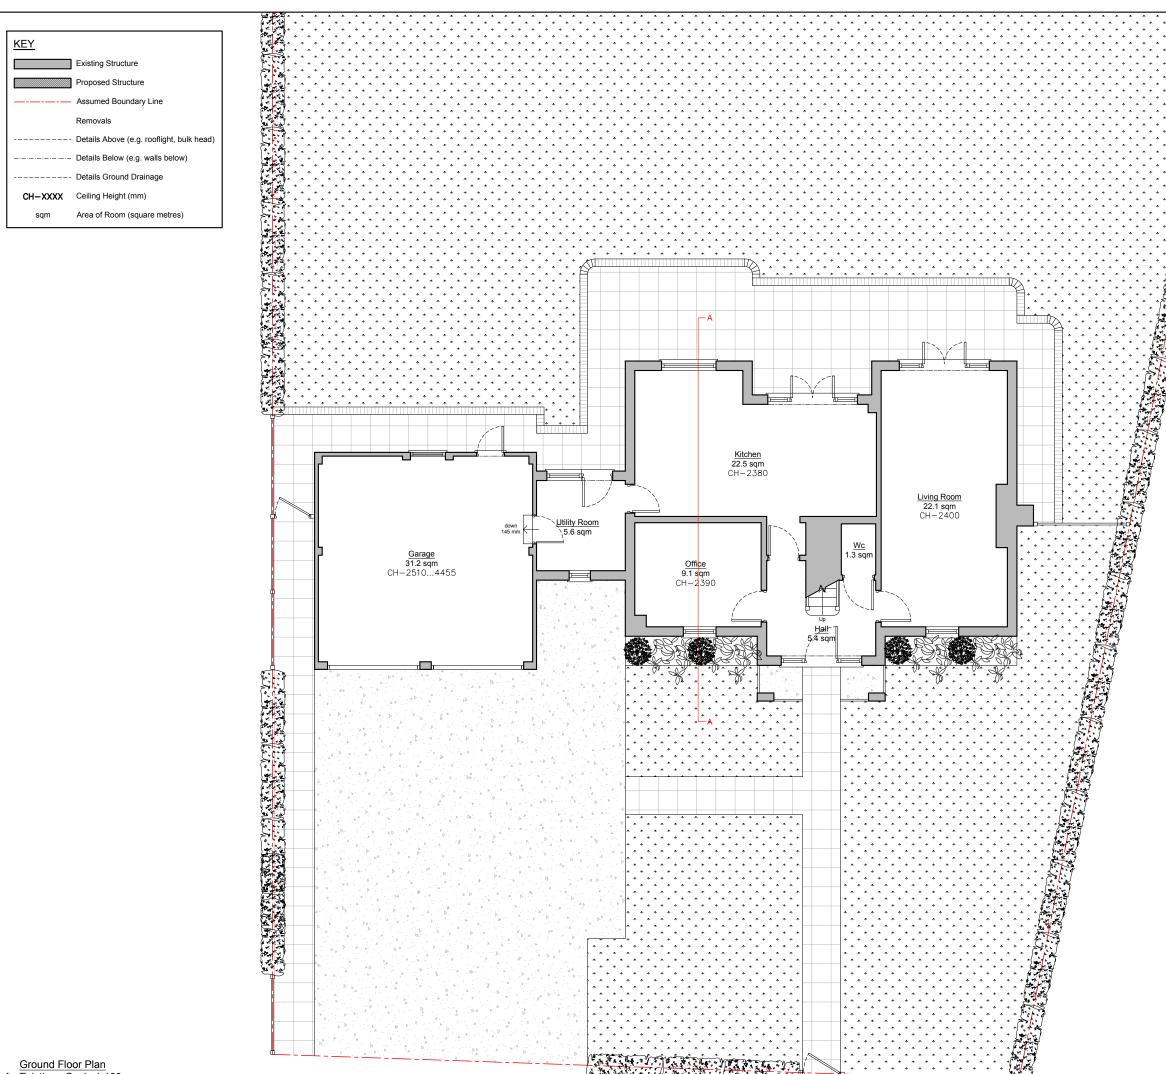

## PROJECT DESCRIPTION :

Two Storey Side Extension and Internal Alterations

SITE ADDRESS:

10 Henderson Place, Hertford, SG13 8GA

DRAWING TITLE :

**Existing Ground Floor Plan** 

PROJECT STATUS :

**Full Planning** 

As Existing - Scale 1:100