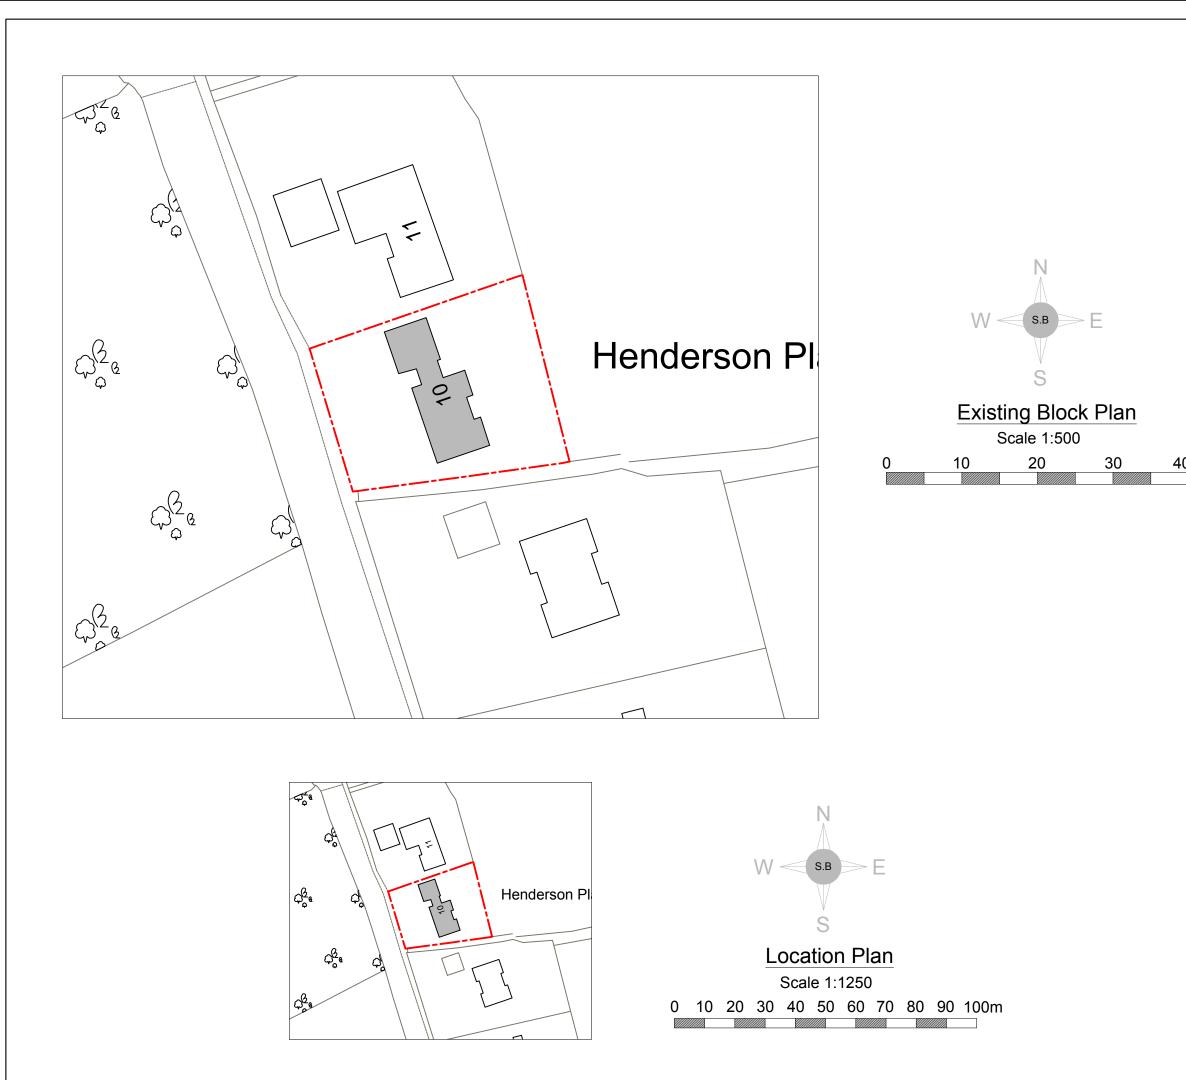

## WWW.SIGNATUREBUILDINGS.CO.UK

INFO@SIGNATUREBUILDINGS.CO.UK

SITE FINDING - DESIGN - PLANNING - DEVELOPING

PROJECT DESCRIPTION :

Two Storey Side Extension and Internal Alterations

SITE ADDRESS :

10 Henderson Place, Hertford, SG13 8GA

DRAWING TITLE :

Existing Site and Block Plan

PROJECT STATUS :

Full Planning

| DRAWN BY : | CHECKED BY :       |
|------------|--------------------|
| T.A.K      | L.P.               |
| DATE :     | DRAWING NUMBER :   |
|            |                    |
| August 23  | E0                 |
| August 23  | E0 DRAWING SCALE : |