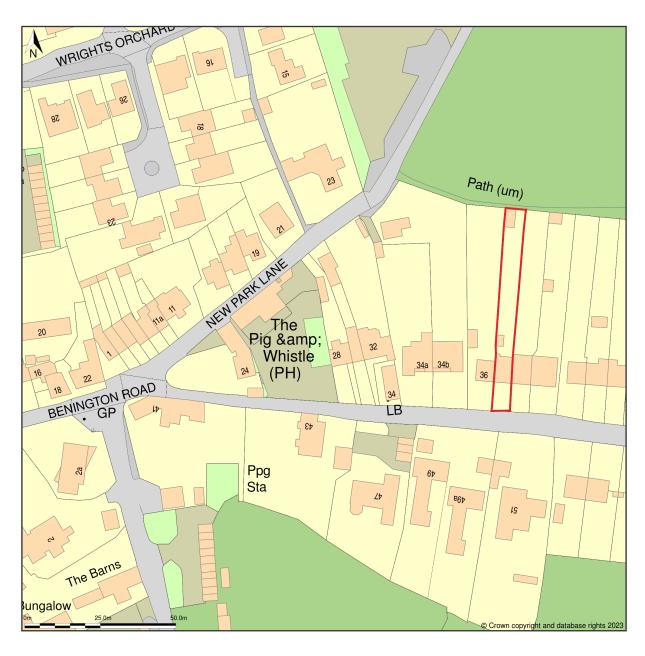

## 38, Benington Road, Aston, Hertfordshire, SG2 7DY

Location Plan shows area bounded by: 527443.75, 222654.69 527643.75, 222854.69 (at a scale of 1:1250), OSGridRef: TL27542275. The representation of a road, track or path is no evidence of a right of way. The representation of features as lines is no evidence of a property boundary.