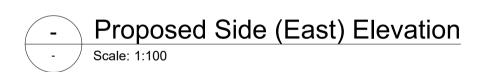

- Proposed Front (South) Elevation
- Scale: 1:100

Proposed Side (West) Elevation
Scale: 1:100

- Proposed Rear (North) Elevation
- Scale: 1:100

This drawing and the design are the copyright of Fabric Construction Consultants Ltd only.

This drawing should not be copied or reproduced without written

Materials Key

6 PV panels

10 Grey GRP roof

111 Terrace decking

2 Red stock brickwork

PPC aluminum windows and doors - RAL: 9005

Rockpanel composite cladding - RAL: 9001

Grey sandfaced natural clay single camber plain roof tile

PPC aluminum rainwater goods to match windows

7 1800mm high obscure metal panel to side of terrace - RAL: 9005

8 1100mm high metal balustrade - RAL: 9005
9 Alternative cladding panel feature

12 Flat roof skylight - RAL: 9005

13 Velux rooflight - dark grey

This drawing should not be copied or reproduced without written consent.

All dimensions are to be checked on site prior to setting out and