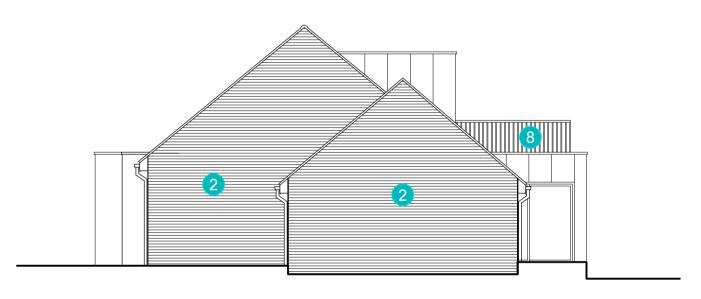

- Proposed Front (South) Elevation
- Scale: 1:100

Proposed Side (West) Elevation
Scale: 1:100

- Proposed Rear (North) Elevation
- Scale: 1:100

This drawing and the design are the copyright of Fabric Construction Consultants Ltd only.

This drawing should not be copied or reproduced without written

Materials Key

6 PV panels

10 Grey GRP roof

111 Terrace decking

2 Red stock brickwork

PPC aluminum windows and doors - RAL: 9005

Rockpanel composite cladding - RAL: 9001

Grey sandfaced natural clay single camber plain roof tile

PPC aluminum rainwater goods to match windows

7 1800mm high obscure metal panel to side of terrace - RAL: 9005

8 1100mm high metal balustrade - RAL: 9005
9 Alternative cladding panel feature

12 Flat roof skylight - RAL: 9005

13 Velux rooflight - dark grey

This drawing should not be copied or reproduced without written consent.

All dimensions are to be checked on site prior to setting out and