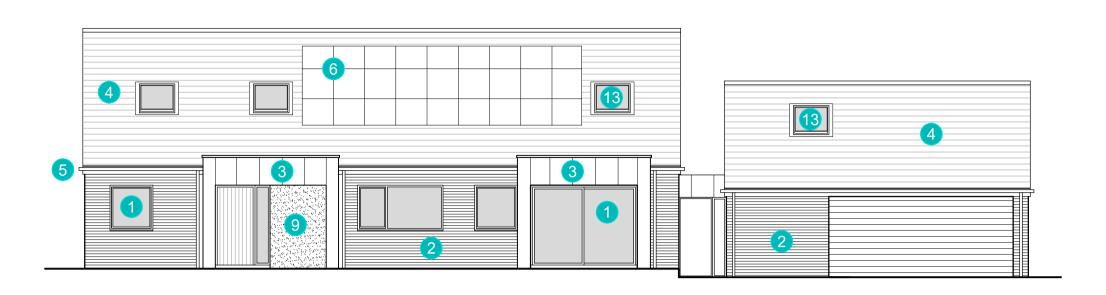

- Proposed Front (South) Elevation
- Scale: 1:100

Proposed Side (West) Elevation
Scale: 1:100

- Proposed Rear (North) Elevation
- Scale: 1:100

This drawing and the design are the copyright of Fabric Construction Consultants Ltd only.

This drawing should not be copied or reproduced without written

Materials Key

6 PV panels

10 Grey GRP roof

111 Terrace decking

2 Red stock brickwork

PPC aluminum windows and doors - RAL: 9005

Rockpanel composite cladding - RAL: 9001

Grey sandfaced natural clay single camber plain roof tile

PPC aluminum rainwater goods to match windows

7 1800mm high obscure metal panel to side of terrace - RAL: 9005

8 1100mm high metal balustrade - RAL: 9005
9 Alternative cladding panel feature

12 Flat roof skylight - RAL: 9005

13 Velux rooflight - dark grey

This drawing should not be copied or reproduced without written consent.

All dimensions are to be checked on site prior to setting out and