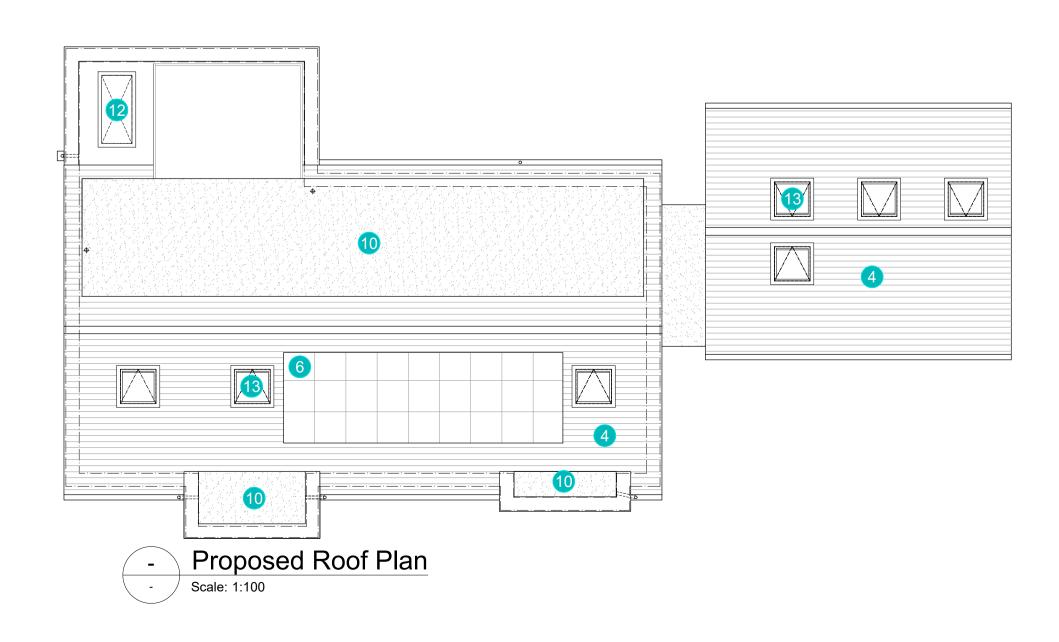

This drawing should not be copied or reproduced without written

Materials Key

6 PV panels

10 Grey GRP roof

111 Terrace decking

2 Red stock brickwork

PPC aluminum windows and doors - RAL: 9005

Rockpanel composite cladding - RAL: 9001

Grey sandfaced natural clay single camber plain roof tile

PPC aluminum rainwater goods to match windows

7 1800mm high obscure metal panel to side of terrace - RAL: 9005

8 1100mm high metal balustrade - RAL: 9005
9 Alternative cladding panel feature

12 Flat roof skylight - RAL: 9005

13 Velux rooflight - dark grey

This drawing should not be copied or reproduced without written consent.

All dimensions are to be checked on site prior to setting out and