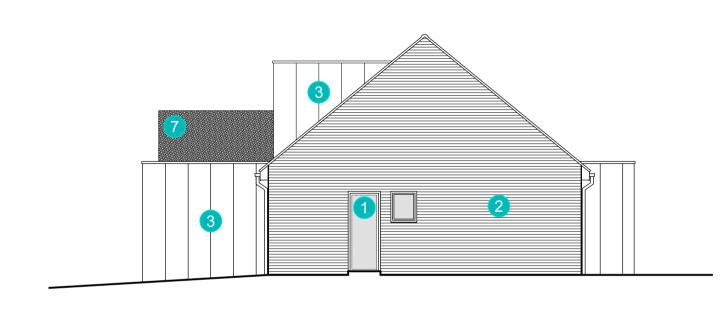

- Proposed Front (South) Elevation
- Scale: 1:100

Proposed Side (West) Elevation
Scale: 1:100

- Proposed Rear (North) Elevation
- Scale: 1:100

This drawing and the design are the copyright of Fabric Construction Consultants Ltd only.

This drawing should not be copied or reproduced without written

Materials Key

6 PV panels

10 Grey GRP roof

111 Terrace decking

2 Red stock brickwork

PPC aluminum windows and doors - RAL: 9005

Rockpanel composite cladding - RAL: 9001

Grey sandfaced natural clay single camber plain roof tile

PPC aluminum rainwater goods to match windows

7 1800mm high obscure metal panel to side of terrace - RAL: 9005

8 1100mm high metal balustrade - RAL: 9005
9 Alternative cladding panel feature

12 Flat roof skylight - RAL: 9005

13 Velux rooflight - dark grey

This drawing should not be copied or reproduced without written consent.

All dimensions are to be checked on site prior to setting out and