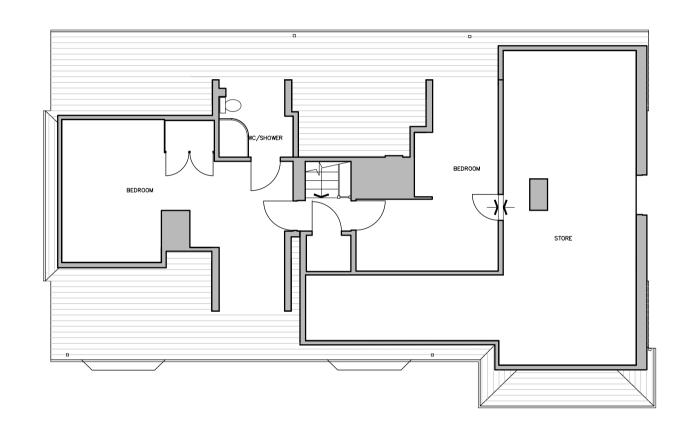

- Existing Ground Floor Plan
- Scale: 1:100

- Existing First Floor Plan
- Scale: 1:100

- Existing Roof Plan
- Scale: 1:100

- Existing Front (South) Elevation
- Scale: 1:100

- Existing Side (East) Elevation