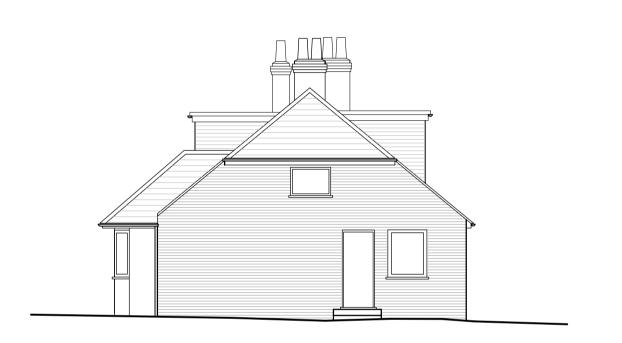

- Existing Ground Floor Plan
- Scale: 1:100

- Existing First Floor Plan
- Scale: 1:100

- Existing Roof Plan
- Scale: 1:100

- Existing Front (South) Elevation
- Scale: 1:100

- Existing Side (East) Elevation

Scale: 1:100

- Existing Side (West) Elevation
- Scale: 1:100

- Existing Rear (North) Elevation

Scale: 1:100

Rev. Date. Description.

This drawing and the design are the copyright of Fabric Construction Consultants Ltd only.