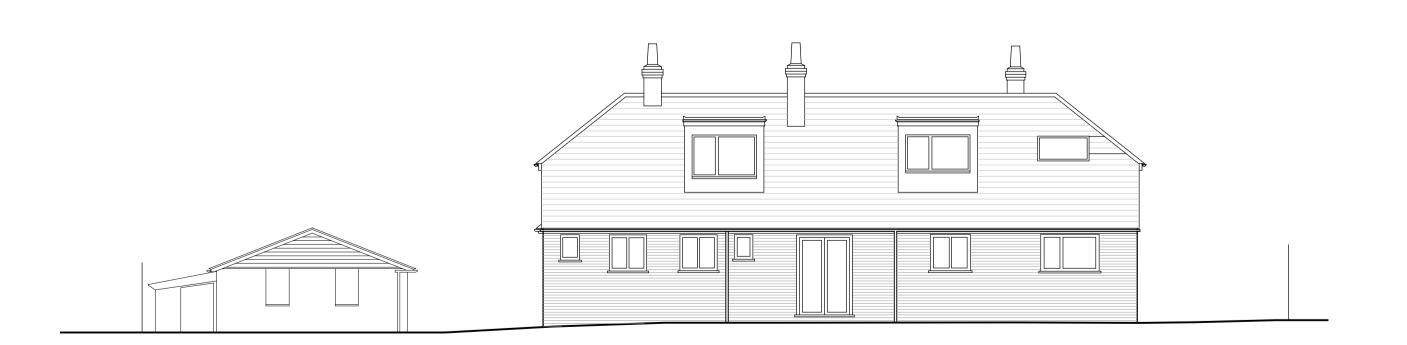

- Existing Ground Floor Plan
- Scale: 1:100

- Existing First Floor Plan
- Scale: 1:100

- Existing Roof Plan
- Scale: 1:100

- Existing Front (South) Elevation
- Scale: 1:100

- Existing Side (East) Elevation

Scale: 1:100

- Existing Side (West) Elevation
- Scale: 1:100

- Existing Rear (North) Elevation

Scale: 1:100

Rev. Date. Description.

This drawing and the design are the copyright of Fabric Construction Consultants Ltd only.