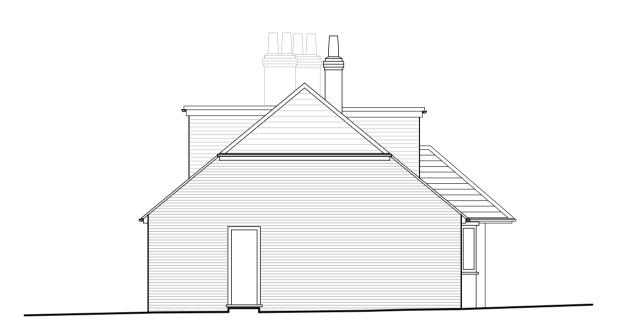

- Existing Ground Floor Plan
- Scale: 1:100

- Existing First Floor Plan
- Scale: 1:100

- Existing Roof Plan
- Scale: 1:100

- Existing Front (South) Elevation
- Scale: 1:100

- Existing Side (East) Elevation

Scale: 1:100

- Existing Side (West) Elevation
- Scale: 1:100

- Existing Rear (North) Elevation

Scale: 1:100

Rev. Date. Description.

This drawing and the design are the copyright of Fabric Construction Consultants Ltd only.