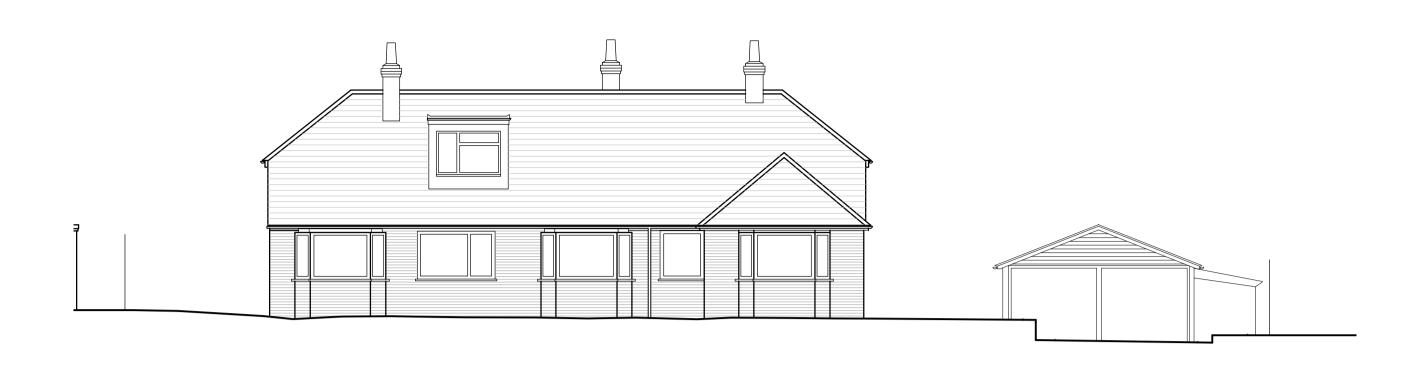

- Existing Ground Floor Plan
- Scale: 1:100

- Existing First Floor Plan
- Scale: 1:100

- Existing Roof Plan
- Scale: 1:100

- Existing Front (South) Elevation
- Scale: 1:100

- Existing Side (East) Elevation

Scale: 1:100

- Existing Side (West) Elevation
- Scale: 1:100

- Existing Rear (North) Elevation

Scale: 1:100

Rev. Date. Description.

This drawing and the design are the copyright of Fabric Construction Consultants Ltd only.