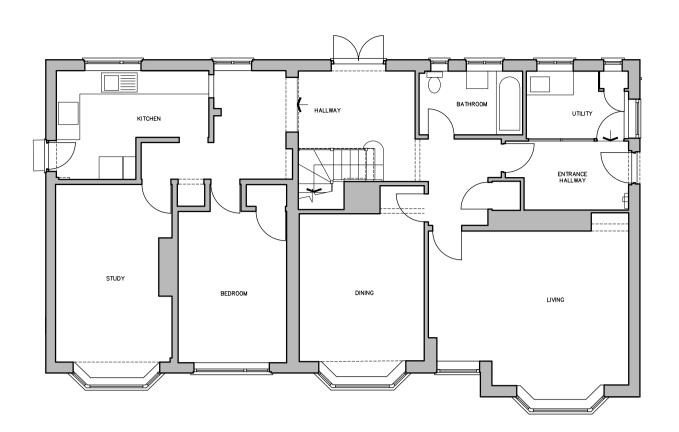

- Existing Ground Floor Plan
- Scale: 1:100

- Existing First Floor Plan
- Scale: 1:100

- Existing Roof Plan
- Scale: 1:100

- Existing Front (South) Elevation
- Scale: 1:100

- Existing Side (East) Elevation