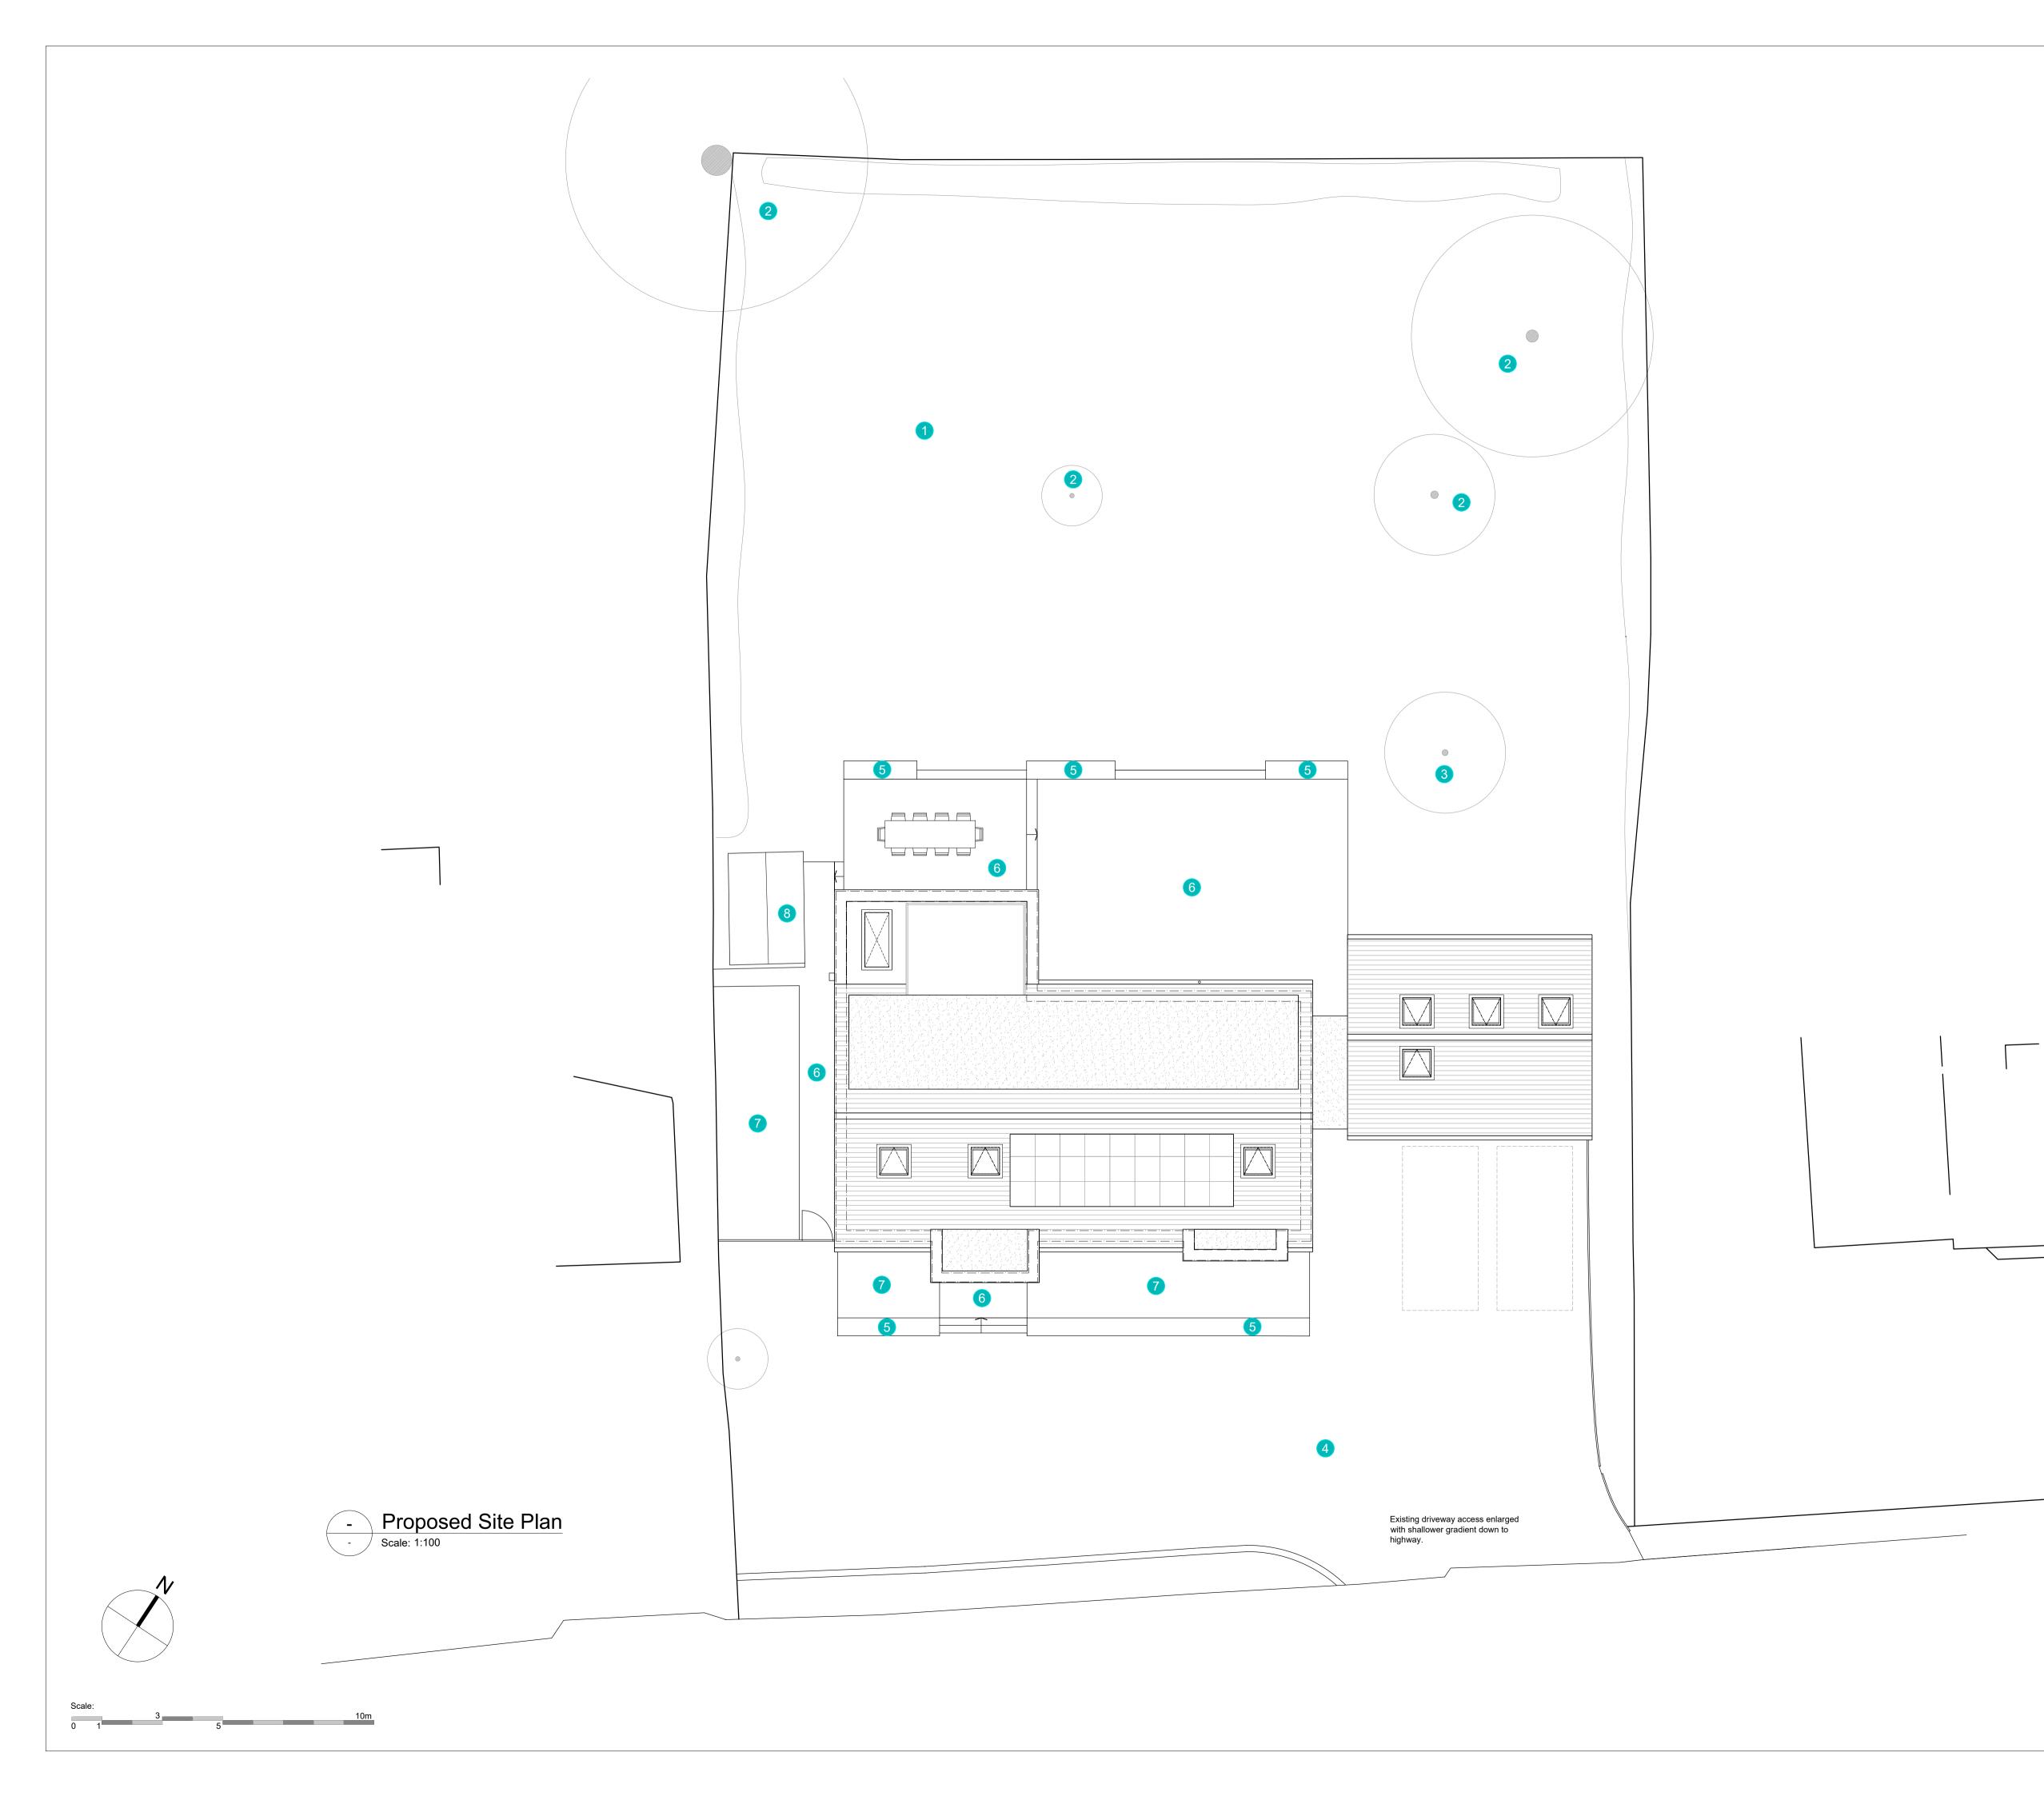

3 Existing tree to be removed under application CA/23/01673 (on approval)
4 Block paved driveway
5 Raised planter as part of terraced retaining elements
6 Dark grey textured tiling to patio area (as used internally)
7 Grassed area
8 Existing shed

Materials Key

1 Existing Garden

2 Existing tree retained

| Rev.                                                                              | Date.  | Descriptio | on.                        |  |  |  |
|-----------------------------------------------------------------------------------|--------|------------|----------------------------|--|--|--|
|                                                                                   |        |            |                            |  |  |  |
| FABRIC<br>CONSTRUCTION CONSULTANTS                                                |        |            |                            |  |  |  |
| rroject Title.<br>Extensions & Alterations<br>6 The Street<br>Kingston<br>CT4 6HZ |        |            |                            |  |  |  |
| Proposed Site Plan                                                                |        |            |                            |  |  |  |
| 6cale.<br>1:100                                                                   | ) @ A1 |            | <sup>Date.</sup><br>Sep 23 |  |  |  |
| Drawn By                                                                          | /.     |            | Checked By.                |  |  |  |