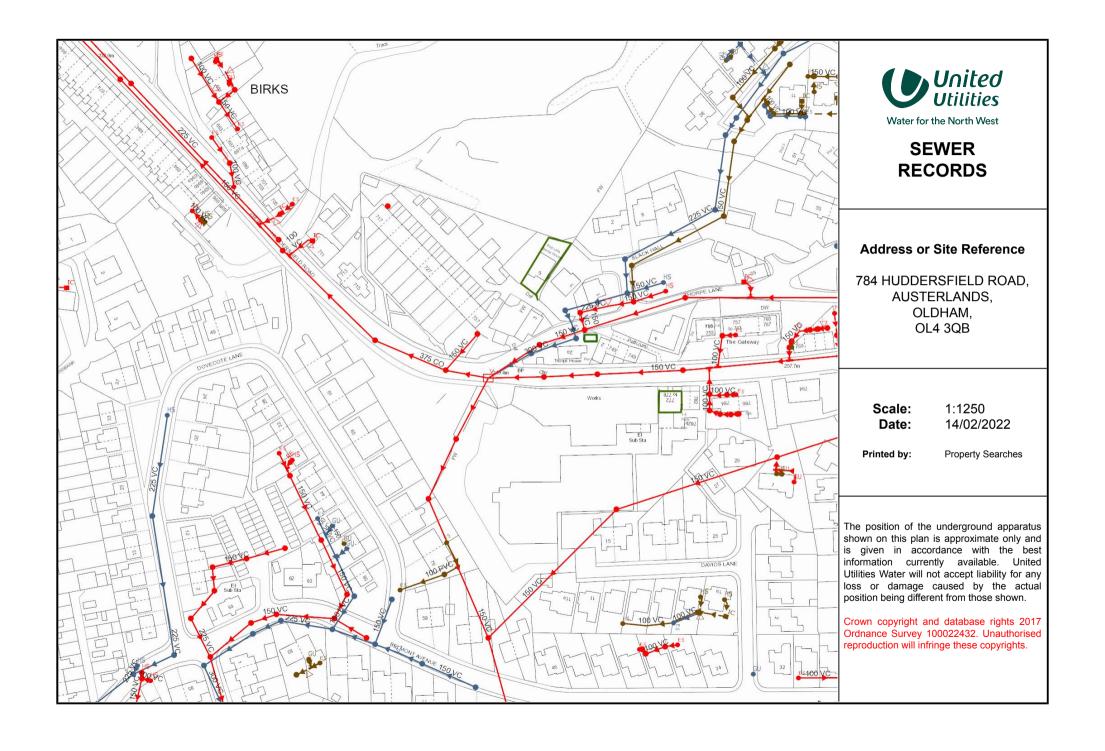

## **Wastewater Symbology**

All point assets follow the standard colour convention: red – combined blue – surface water purple - overflow

- Manhole
- F Head of System
- Extent of Survey
- Rodding Eye
- 🎳 Inlet
- Discharge Point
- Vortex
- Penstock
- Washout Chamber
- Valve
- Air Valve
- Non Return Valve
- Soakaway
- Gully
- Cascade
- Flow Meter
- Hatch Box
- Oil Interceptor
- Summit
- Drop Shaft
- Orifice Plate