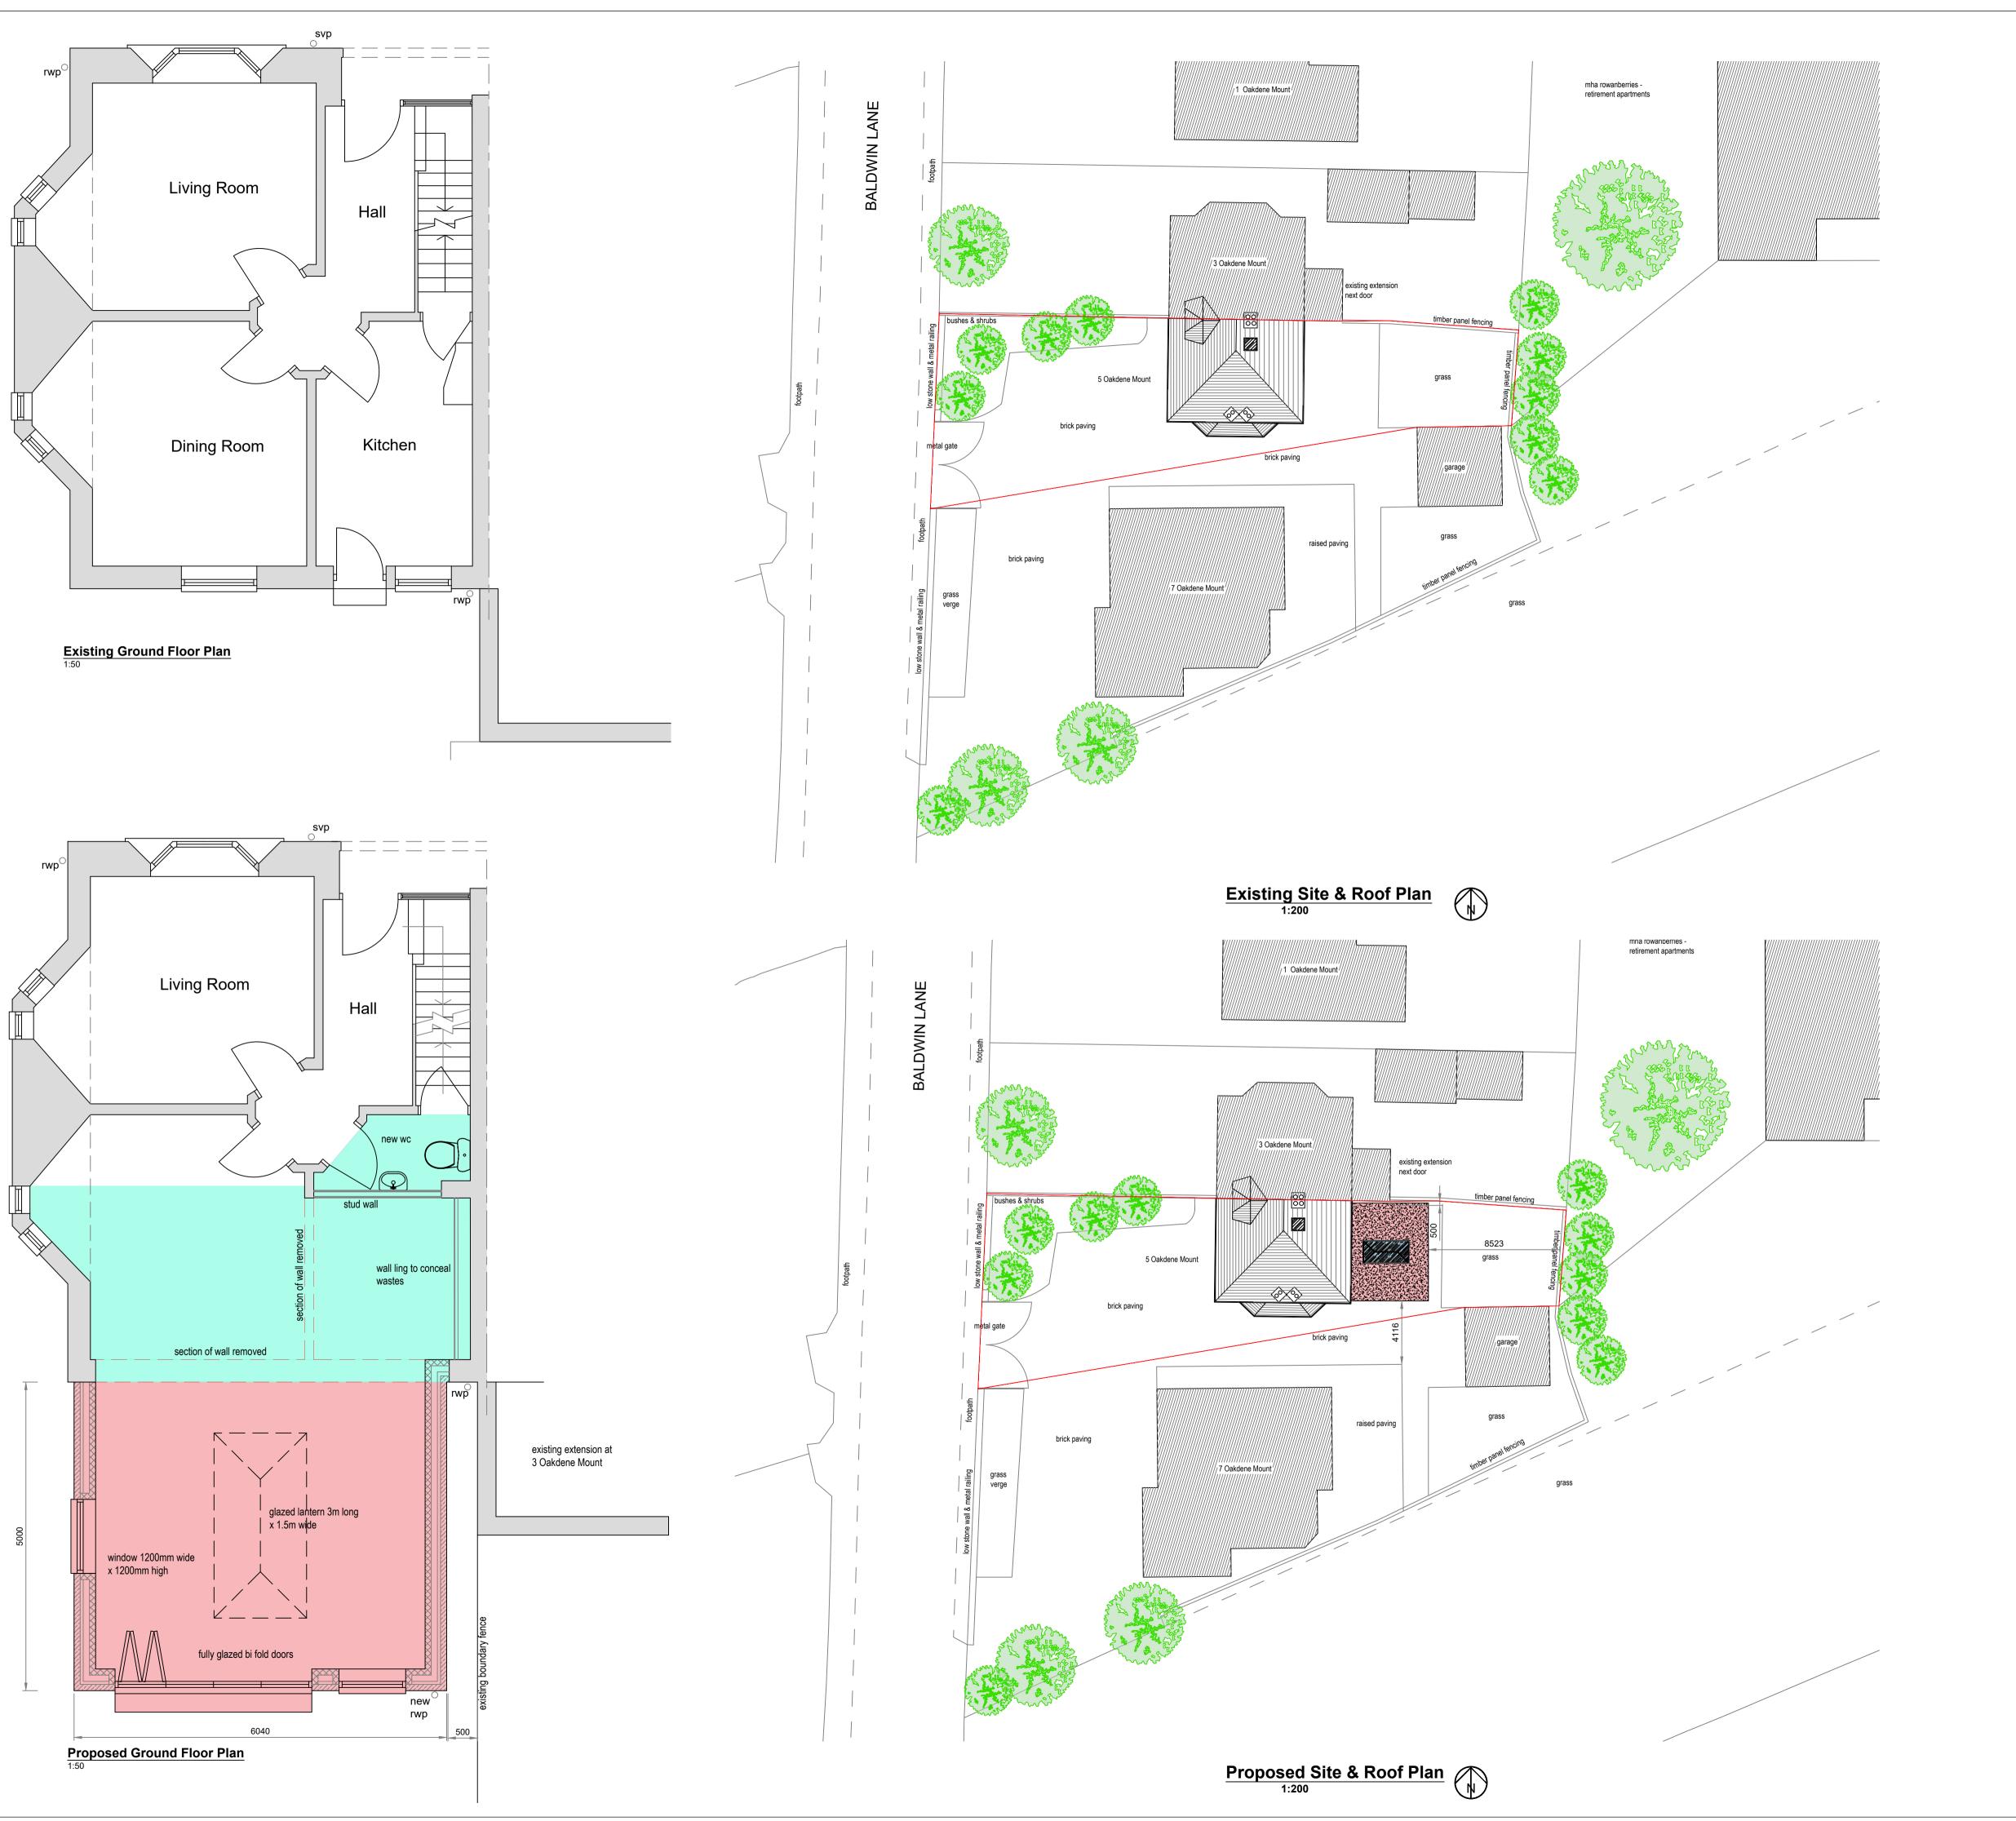

<u>NOTES</u> THIS DRAWING IS COPYRIGHT & MAY NOT BE COPIED WITHOUT PRIOR WRITTEN PERMISSION OF 215 DOMESTIC EXTENSIONS LTD. ALL DIMENSIONS SHOWN ARE IN MILLIMETERS, UNLESS OTHERWISE STATED. DRAWING AUTHOR TO BE NOTIFIED OF ANY DISCREPANCIES. VERIFY RELEVANT DRAWINGS ON SITE BEFORE COMMENCING WORK OR PREPARING SHOP DRAWINGS. CONTRACTOR TO CHECK ALL DIMENSIONS AND REPORT ALL ERRORS AND OMISSIONS TO THE DESIGNER. DO NOT SCALE FROM THIS THIS DRAWING IS TO BE READ IN CONJUNCTION WITH ALL OTHER ARCHITECTS, ENGINEERS AND SPECIALISTS DRAWINGS AND DETAILS DIMENSIONS TO BE TAKEN FROM RELEVANT DRAWINGS AND NOT FROM CORRESPONDING CALCULATION PACKAGE. ALL DIMENSIONS TO BE CHECKED ON SITE PRIOR TO WORKS COMMENCING. Dashed Red Line denotes the Extents of Remodel extent of the DEMOLITION Extents of Proposed Extension

T: 01274 973041 E: info@215extensions.co.uk

Client: Mr Jurnak Singh

**Project:** Single Storey Rear Extension

Dwg Title: Existing & Proposed Floorplans & Site Plans
Location: 5 Oakdene Mount, Baldwin Lane, BD14 6PW
Status: Planning