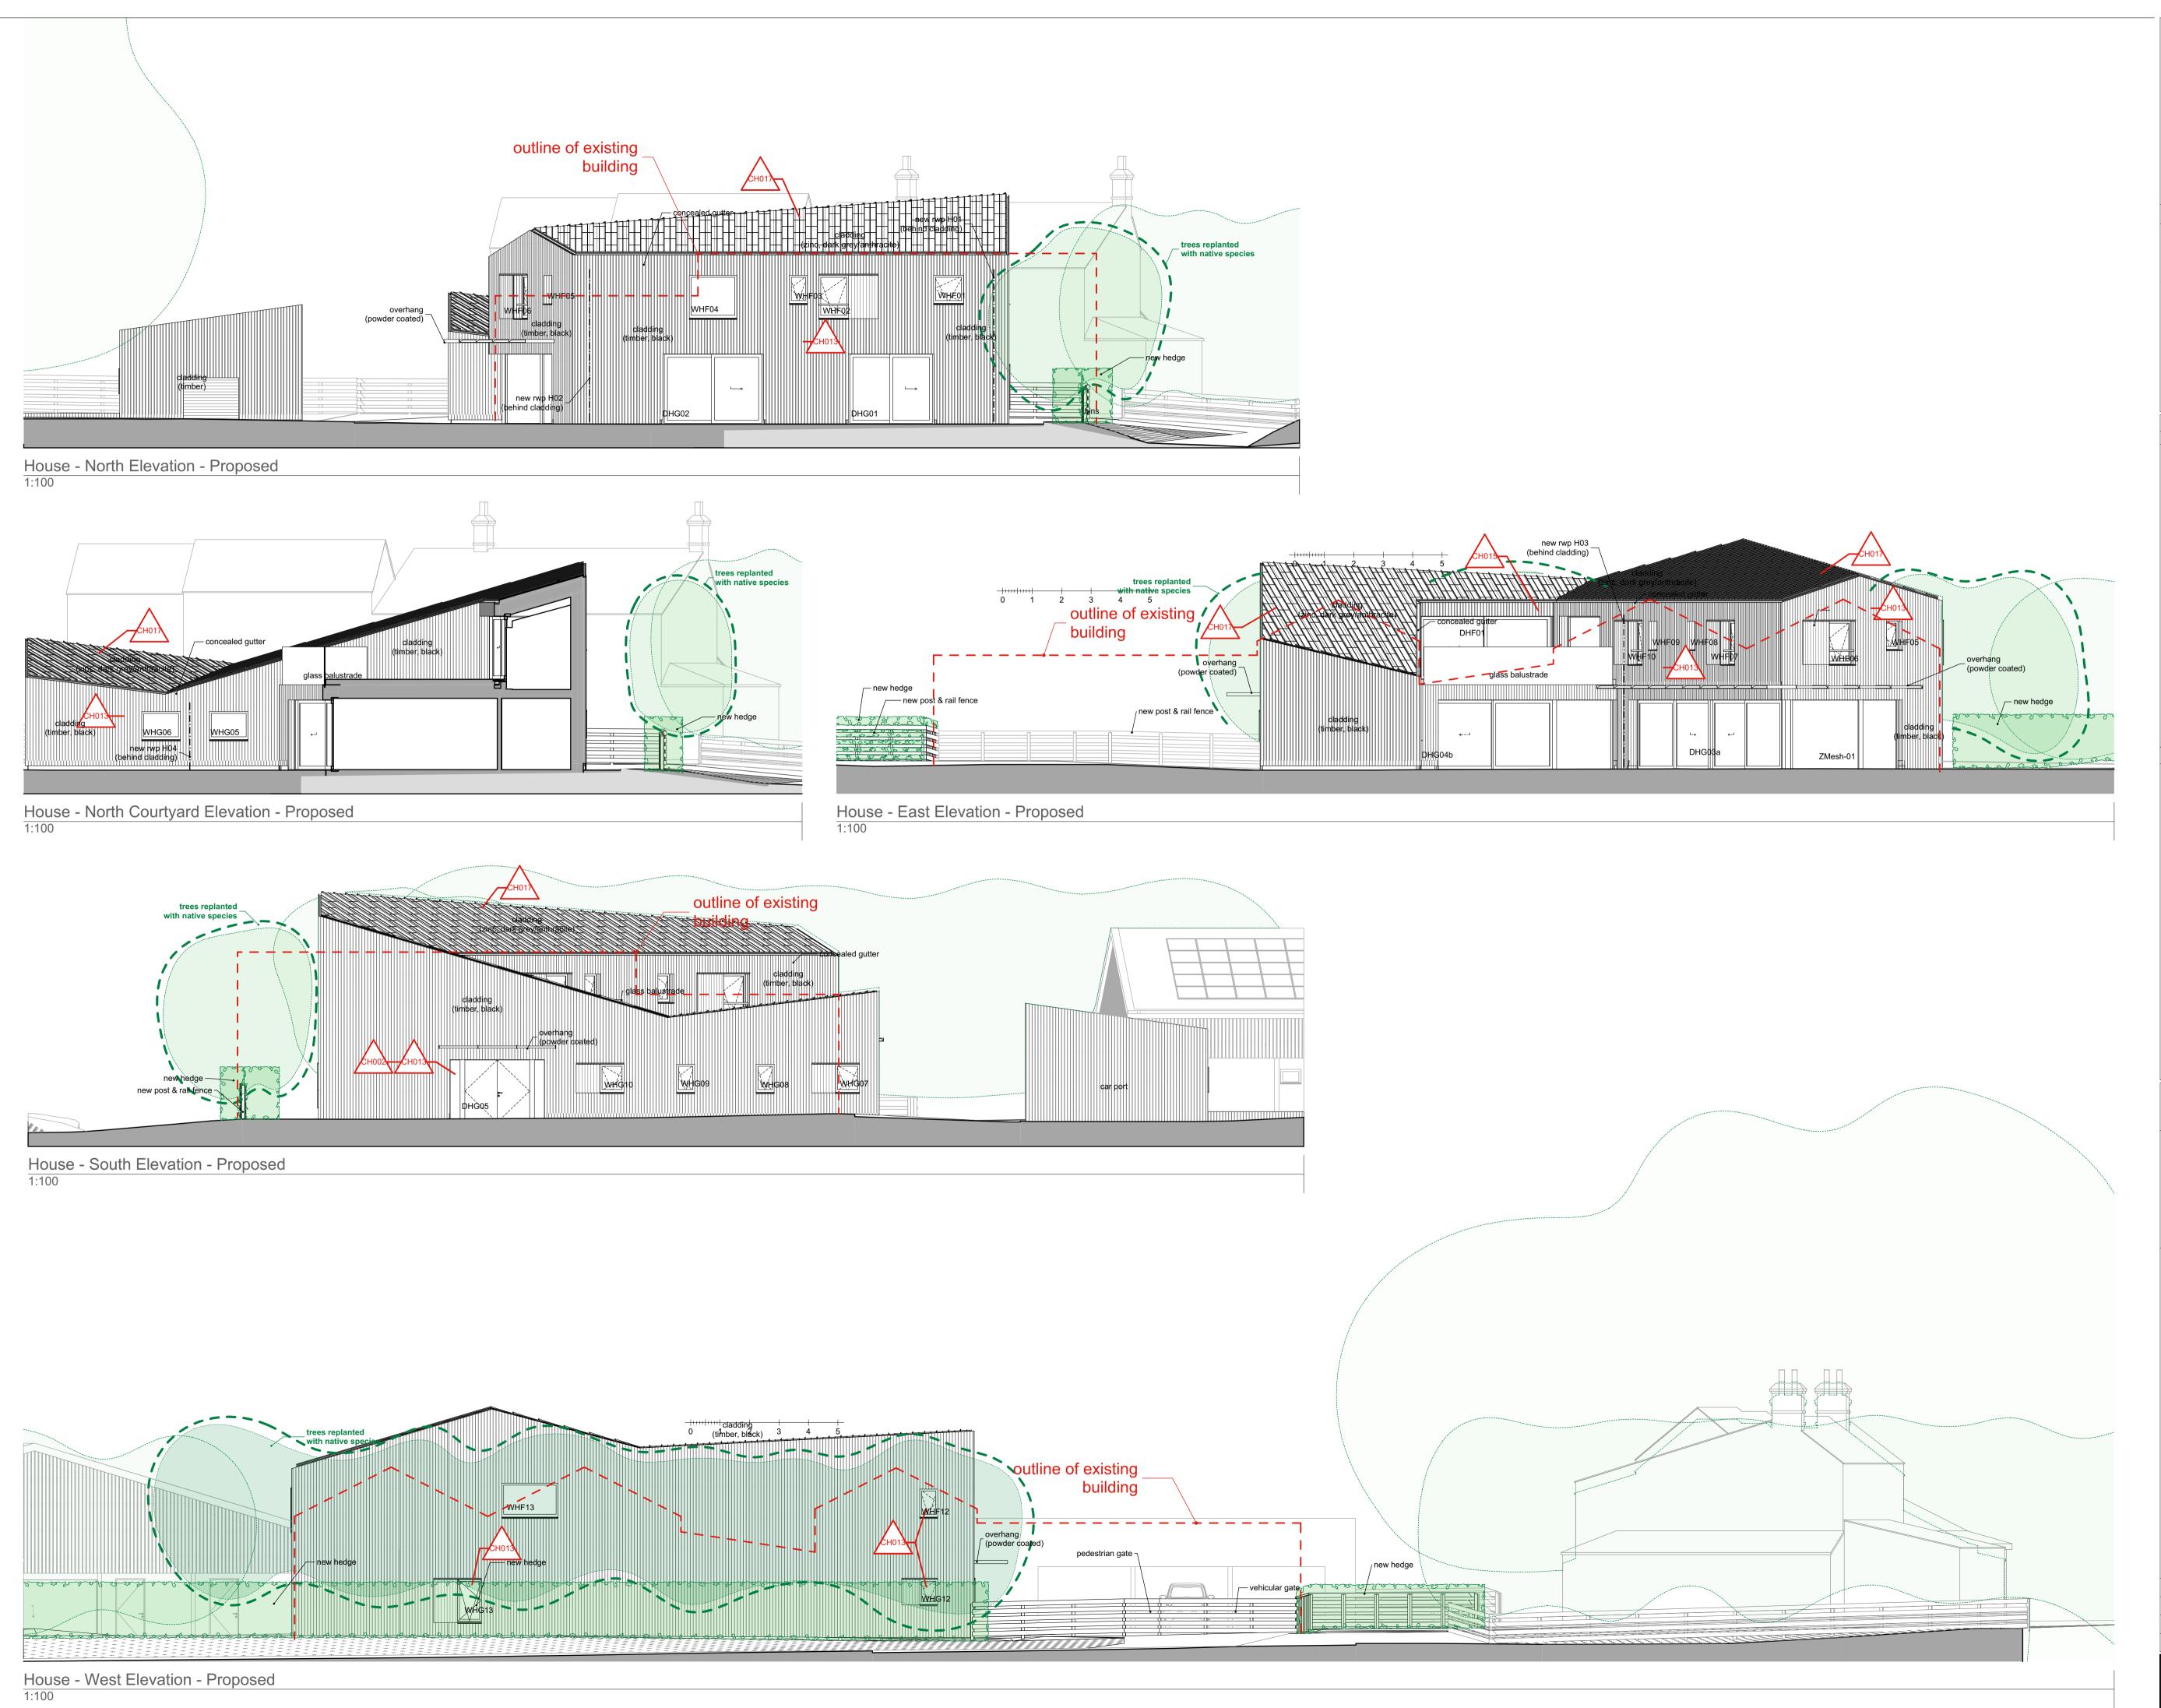

| architecture with spirit                                                                                                                                           |                                                                                                |                       |              |                          |                                                                                              |              |                            |      |        |
|--------------------------------------------------------------------------------------------------------------------------------------------------------------------|------------------------------------------------------------------------------------------------|-----------------------|--------------|--------------------------|----------------------------------------------------------------------------------------------|--------------|----------------------------|------|--------|
| 3 Doctor's Close, Impington, Cambridge                                                                                                                             |                                                                                                |                       |              |                          |                                                                                              |              |                            |      |        |
| CB24 9ND<br>t: (01223) 474817<br>mail@archangelic.com                                                                                                              |                                                                                                |                       |              |                          |                                                                                              |              |                            |      |        |
| www.archangelic.co.uk<br>www.churchbuild.co.uk                                                                                                                     |                                                                                                |                       |              |                          |                                                                                              |              |                            |      |        |
| ©archangel ltd reg. no. (england) 3938615<br>General Notes                                                                                                         |                                                                                                |                       |              |                          |                                                                                              |              |                            |      |        |
| <ol> <li>Drawings must not be scaled; work only to<br/>figured dimensions.</li> <li>Drawings must be read in conjunction with</li> </ol>                           |                                                                                                |                       |              |                          |                                                                                              |              |                            |      |        |
| all other relevant drawings, schedules and<br>specifications for this project.<br>3. All dimensions to be checked on site<br>before and during construction by the |                                                                                                |                       |              |                          |                                                                                              |              |                            |      |        |
| Contractor.<br>4. Shop drawings of manufactured items<br>must be approved by the Architect before                                                                  |                                                                                                |                       |              |                          |                                                                                              |              |                            |      |        |
| 5.<br>dis                                                                                                                                                          | work is put in hand.<br>5. The Architect must be notified of any<br>discrepancies immediately. |                       |              |                          |                                                                                              |              |                            |      |        |
| 6. If in doubt, ask! revisions                                                                                                                                     |                                                                                                |                       |              |                          |                                                                                              |              |                            |      |        |
| ID                                                                                                                                                                 | description<br>PLANNING<br>SUBMISSIO                                                           | N                     | drawn<br>app | date<br>26/04/2021       |                                                                                              |              |                            |      |        |
| а                                                                                                                                                                  | PLANNING<br>SUBMISSIO<br>adjustments                                                           |                       | app          | 28/05/2021               |                                                                                              |              |                            |      |        |
| b                                                                                                                                                                  | PLANNING<br>SUBMISSIO<br>adjustments                                                           |                       | арр          | 04/06/2021               |                                                                                              |              |                            |      |        |
| c<br>d                                                                                                                                                             | PLANNING REVISIONS<br>Technical Design                                                         |                       | арр<br>арр   | 26/10/2021<br>13/01/2022 |                                                                                              |              |                            |      |        |
| e<br>f                                                                                                                                                             | Techniccal de<br>Technical De                                                                  | esign II<br>esign III | арр<br>арр   | 25/01/2022<br>28/01/2022 |                                                                                              |              |                            |      |        |
| g<br>h                                                                                                                                                             | Stage 1 Tend<br>NMA appliac                                                                    |                       | арр<br>арр   | 04/05/2022<br>01/09/2023 |                                                                                              |              |                            |      |        |
|                                                                                                                                                                    |                                                                                                |                       |              |                          |                                                                                              |              |                            |      |        |
|                                                                                                                                                                    |                                                                                                |                       |              |                          |                                                                                              |              |                            |      |        |
|                                                                                                                                                                    |                                                                                                |                       |              |                          |                                                                                              |              |                            |      |        |
| CH002 Door size adjustment                                                                                                                                         |                                                                                                |                       |              |                          |                                                                                              |              |                            |      |        |
| CH004Large opening width reductionCH013Opening repositioningCH015Overhang omitted                                                                                  |                                                                                                |                       |              |                          |                                                                                              |              |                            |      |        |
| CH017 Roofing material changed to zinc                                                                                                                             |                                                                                                |                       |              |                          |                                                                                              |              |                            |      |        |
|                                                                                                                                                                    |                                                                                                |                       |              |                          |                                                                                              |              |                            |      |        |
|                                                                                                                                                                    |                                                                                                |                       |              |                          |                                                                                              |              |                            |      |        |
|                                                                                                                                                                    |                                                                                                |                       |              |                          |                                                                                              |              |                            |      |        |
|                                                                                                                                                                    |                                                                                                |                       |              |                          |                                                                                              |              |                            |      |        |
| drawing status                                                                                                                                                     |                                                                                                |                       |              |                          |                                                                                              |              |                            |      |        |
|                                                                                                                                                                    |                                                                                                |                       |              |                          |                                                                                              |              |                            |      |        |
| 4 cm ACTUAL<br>4 cm ACTUAL<br>4 cm ACTUAL<br>51<br>60<br>72<br>19<br>90<br>90<br>90<br>90<br>90<br>90<br>90<br>90<br>90<br>9                                       |                                                                                                |                       |              |                          |                                                                                              |              |                            |      |        |
| IF THE ABOVE DIMENSIONS DO NOT<br>MEASURE FOUR CENTIMETERS BY<br>ONE CENTIMETERS (4 cm x 1cm)                                                                      |                                                                                                |                       |              |                          |                                                                                              |              |                            |      |        |
| EXACTLY, THIS DRAWING WILL HAVE<br>BEEN ENLARGED OR REDUCED,<br>AFFECTING ALL LABELED SCALES.                                                                      |                                                                                                |                       |              |                          |                                                                                              |              |                            |      |        |
| ge                                                                                                                                                                 |                                                                                                |                       |              |                          |                                                                                              |              |                            |      |        |
| d                                                                                                                                                                  |                                                                                                |                       |              |                          |                                                                                              |              |                            |      |        |
| el Lo<br>OSe                                                                                                                                                       |                                                                                                |                       |              |                          |                                                                                              |              |                            |      |        |
|                                                                                                                                                                    | Michael Loveridge<br>se                                                                        |                       |              | roposed                  |                                                                                              |              |                            |      |        |
| sley &<br>m Hou<br>23 8DB<br>USE -                                                                                                                                 |                                                                                                |                       |              |                          |                                                                                              |              |                            |      |        |
|                                                                                                                                                                    |                                                                                                |                       |              |                          | project name<br>Stephen Al<br>New 5-bed<br>Duck End F<br>Park Lane<br>Cambridge<br>Cambridge |              |                            |      |        |
|                                                                                                                                                                    |                                                                                                |                       |              |                          | project name                                                                                 | sphe<br>w 5- | Duck End Farm<br>Park Lane | mbri | Z<br>- |
|                                                                                                                                                                    | •/ -                                                                                           |                       | · •          | ons                      |                                                                                              |              |                            |      |        |
| da<br>sca                                                                                                                                                          | te:<br>ale:                                                                                    | 01/09/20<br>AS NOTE   |              | title<br>Vati            |                                                                                              |              |                            |      |        |
|                                                                                                                                                                    | awn:<br>per:                                                                                   | app<br>A1             |              | drawing title<br>Eleva   |                                                                                              |              |                            |      |        |
| project number                                                                                                                                                     |                                                                                                | drawing number        |              | revision                 |                                                                                              |              |                            |      |        |
|                                                                                                                                                                    | )488                                                                                           | 12                    | I            | h                        |                                                                                              |              |                            |      |        |