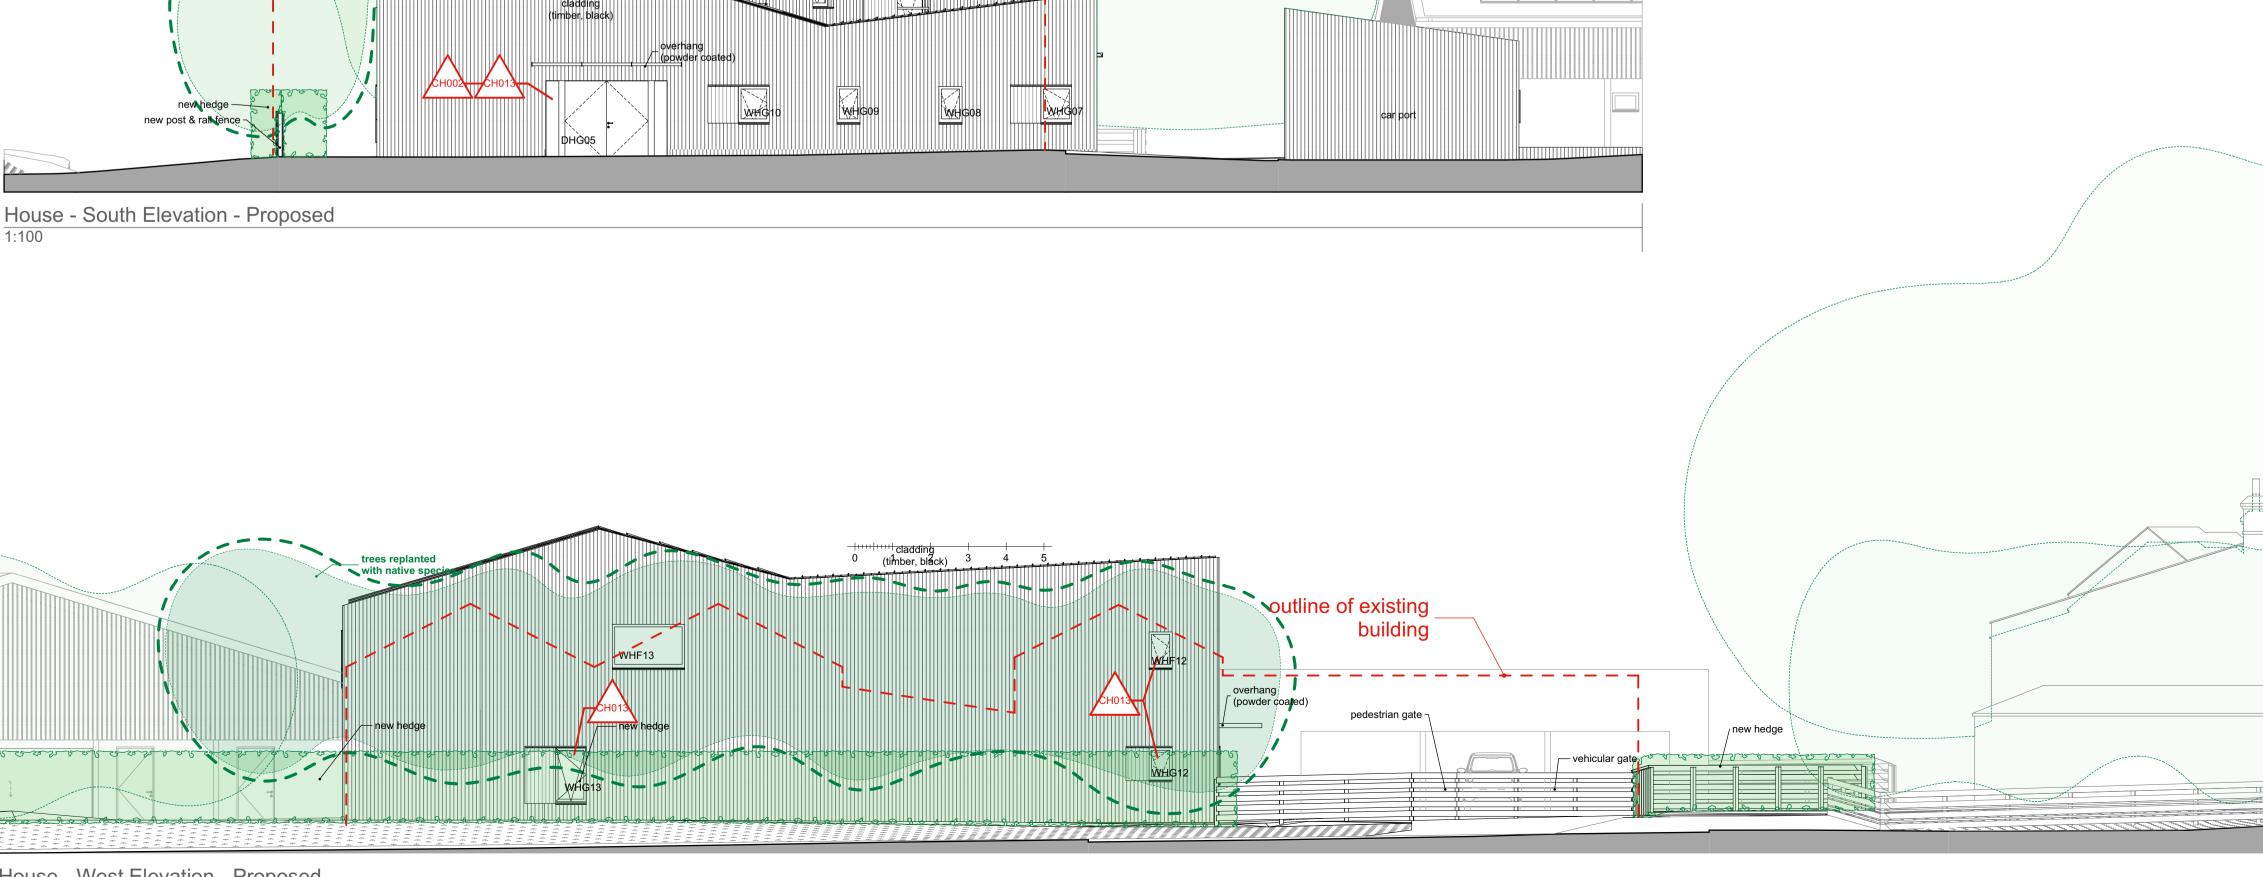

| architecture with spirit                                                                                                                                           |                                                                                                |                       |              |                          |                                                                                              |              |                            |      |        |
|--------------------------------------------------------------------------------------------------------------------------------------------------------------------|------------------------------------------------------------------------------------------------|-----------------------|--------------|--------------------------|----------------------------------------------------------------------------------------------|--------------|----------------------------|------|--------|
| 3 Doctor's Close, Impington, Cambridge                                                                                                                             |                                                                                                |                       |              |                          |                                                                                              |              |                            |      |        |
| CB24 9ND<br>t: (01223) 474817<br>mail@archangelic.com                                                                                                              |                                                                                                |                       |              |                          |                                                                                              |              |                            |      |        |
| www.archangelic.co.uk<br>www.churchbuild.co.uk                                                                                                                     |                                                                                                |                       |              |                          |                                                                                              |              |                            |      |        |
| ©archangel ltd reg. no. (england) 3938615<br>General Notes                                                                                                         |                                                                                                |                       |              |                          |                                                                                              |              |                            |      |        |
| <ol> <li>Drawings must not be scaled; work only to<br/>figured dimensions.</li> <li>Drawings must be read in conjunction with</li> </ol>                           |                                                                                                |                       |              |                          |                                                                                              |              |                            |      |        |
| all other relevant drawings, schedules and<br>specifications for this project.<br>3. All dimensions to be checked on site<br>before and during construction by the |                                                                                                |                       |              |                          |                                                                                              |              |                            |      |        |
| Contractor.<br>4. Shop drawings of manufactured items<br>must be approved by the Architect before                                                                  |                                                                                                |                       |              |                          |                                                                                              |              |                            |      |        |
| 5.<br>dis                                                                                                                                                          | work is put in hand.<br>5. The Architect must be notified of any<br>discrepancies immediately. |                       |              |                          |                                                                                              |              |                            |      |        |
| 6. If in doubt, ask! revisions                                                                                                                                     |                                                                                                |                       |              |                          |                                                                                              |              |                            |      |        |
| ID                                                                                                                                                                 | description<br>PLANNING<br>SUBMISSIO                                                           | N                     | drawn<br>app | date<br>26/04/2021       |                                                                                              |              |                            |      |        |
| а                                                                                                                                                                  | PLANNING<br>SUBMISSIO<br>adjustments                                                           |                       | app          | 28/05/2021               |                                                                                              |              |                            |      |        |
| b                                                                                                                                                                  | PLANNING<br>SUBMISSIO<br>adjustments                                                           |                       | арр          | 04/06/2021               |                                                                                              |              |                            |      |        |
| c<br>d                                                                                                                                                             | PLANNING REVISIONS<br>Technical Design                                                         |                       | арр<br>арр   | 26/10/2021<br>13/01/2022 |                                                                                              |              |                            |      |        |
| e<br>f                                                                                                                                                             | Techniccal de<br>Technical De                                                                  | esign II<br>esign III | арр<br>арр   | 25/01/2022<br>28/01/2022 |                                                                                              |              |                            |      |        |
| g<br>h                                                                                                                                                             | Stage 1 Tend<br>NMA appliac                                                                    |                       | арр<br>арр   | 04/05/2022<br>01/09/2023 |                                                                                              |              |                            |      |        |
|                                                                                                                                                                    |                                                                                                |                       |              |                          |                                                                                              |              |                            |      |        |
|                                                                                                                                                                    |                                                                                                |                       |              |                          |                                                                                              |              |                            |      |        |
|                                                                                                                                                                    |                                                                                                |                       |              |                          |                                                                                              |              |                            |      |        |
| CH002 Door size adjustment                                                                                                                                         |                                                                                                |                       |              |                          |                                                                                              |              |                            |      |        |
| CH004Large opening width reductionCH013Opening repositioningCH015Overhang omitted                                                                                  |                                                                                                |                       |              |                          |                                                                                              |              |                            |      |        |
| CH017 Roofing material changed to zinc                                                                                                                             |                                                                                                |                       |              |                          |                                                                                              |              |                            |      |        |
|                                                                                                                                                                    |                                                                                                |                       |              |                          |                                                                                              |              |                            |      |        |
|                                                                                                                                                                    |                                                                                                |                       |              |                          |                                                                                              |              |                            |      |        |
|                                                                                                                                                                    |                                                                                                |                       |              |                          |                                                                                              |              |                            |      |        |
|                                                                                                                                                                    |                                                                                                |                       |              |                          |                                                                                              |              |                            |      |        |
| drawing status                                                                                                                                                     |                                                                                                |                       |              |                          |                                                                                              |              |                            |      |        |
|                                                                                                                                                                    |                                                                                                |                       |              |                          |                                                                                              |              |                            |      |        |
| 4 cm ACTUAL<br>4 cm ACTUAL<br>4 cm ACTUAL<br>51<br>60<br>72<br>19<br>90<br>90<br>90<br>90<br>90<br>90<br>90<br>90<br>90<br>9                                       |                                                                                                |                       |              |                          |                                                                                              |              |                            |      |        |
| IF THE ABOVE DIMENSIONS DO NOT<br>MEASURE FOUR CENTIMETERS BY<br>ONE CENTIMETERS (4 cm x 1cm)                                                                      |                                                                                                |                       |              |                          |                                                                                              |              |                            |      |        |
| EXACTLY, THIS DRAWING WILL HAVE<br>BEEN ENLARGED OR REDUCED,<br>AFFECTING ALL LABELED SCALES.                                                                      |                                                                                                |                       |              |                          |                                                                                              |              |                            |      |        |
| ge                                                                                                                                                                 |                                                                                                |                       |              |                          |                                                                                              |              |                            |      |        |
| d                                                                                                                                                                  |                                                                                                |                       |              |                          |                                                                                              |              |                            |      |        |
| el Lo<br>OSe                                                                                                                                                       |                                                                                                |                       |              |                          |                                                                                              |              |                            |      |        |
|                                                                                                                                                                    | Michael Loveridge<br>se                                                                        |                       |              | roposed                  |                                                                                              |              |                            |      |        |
| sley &<br>m Hou<br>23 8DB<br>USE -                                                                                                                                 |                                                                                                |                       |              |                          |                                                                                              |              |                            |      |        |
|                                                                                                                                                                    |                                                                                                |                       |              |                          | project name<br>Stephen Al<br>New 5-bed<br>Duck End F<br>Park Lane<br>Cambridge<br>Cambridge |              |                            |      |        |
|                                                                                                                                                                    |                                                                                                |                       |              |                          | project name                                                                                 | sphe<br>w 5- | Duck End Farm<br>Park Lane | mbri | Z<br>- |
|                                                                                                                                                                    | •/ -                                                                                           |                       | · •          | ons                      |                                                                                              |              |                            |      |        |
| da<br>sca                                                                                                                                                          | te:<br>ale:                                                                                    | 01/09/20<br>AS NOTE   |              | title<br>Vati            |                                                                                              |              |                            |      |        |
|                                                                                                                                                                    | awn:<br>per:                                                                                   | app<br>A1             |              | drawing title<br>Eleva   |                                                                                              |              |                            |      |        |
| project number                                                                                                                                                     |                                                                                                | drawing number        |              | revision                 |                                                                                              |              |                            |      |        |
|                                                                                                                                                                    | )488                                                                                           | 12                    | I            | h                        |                                                                                              |              |                            |      |        |