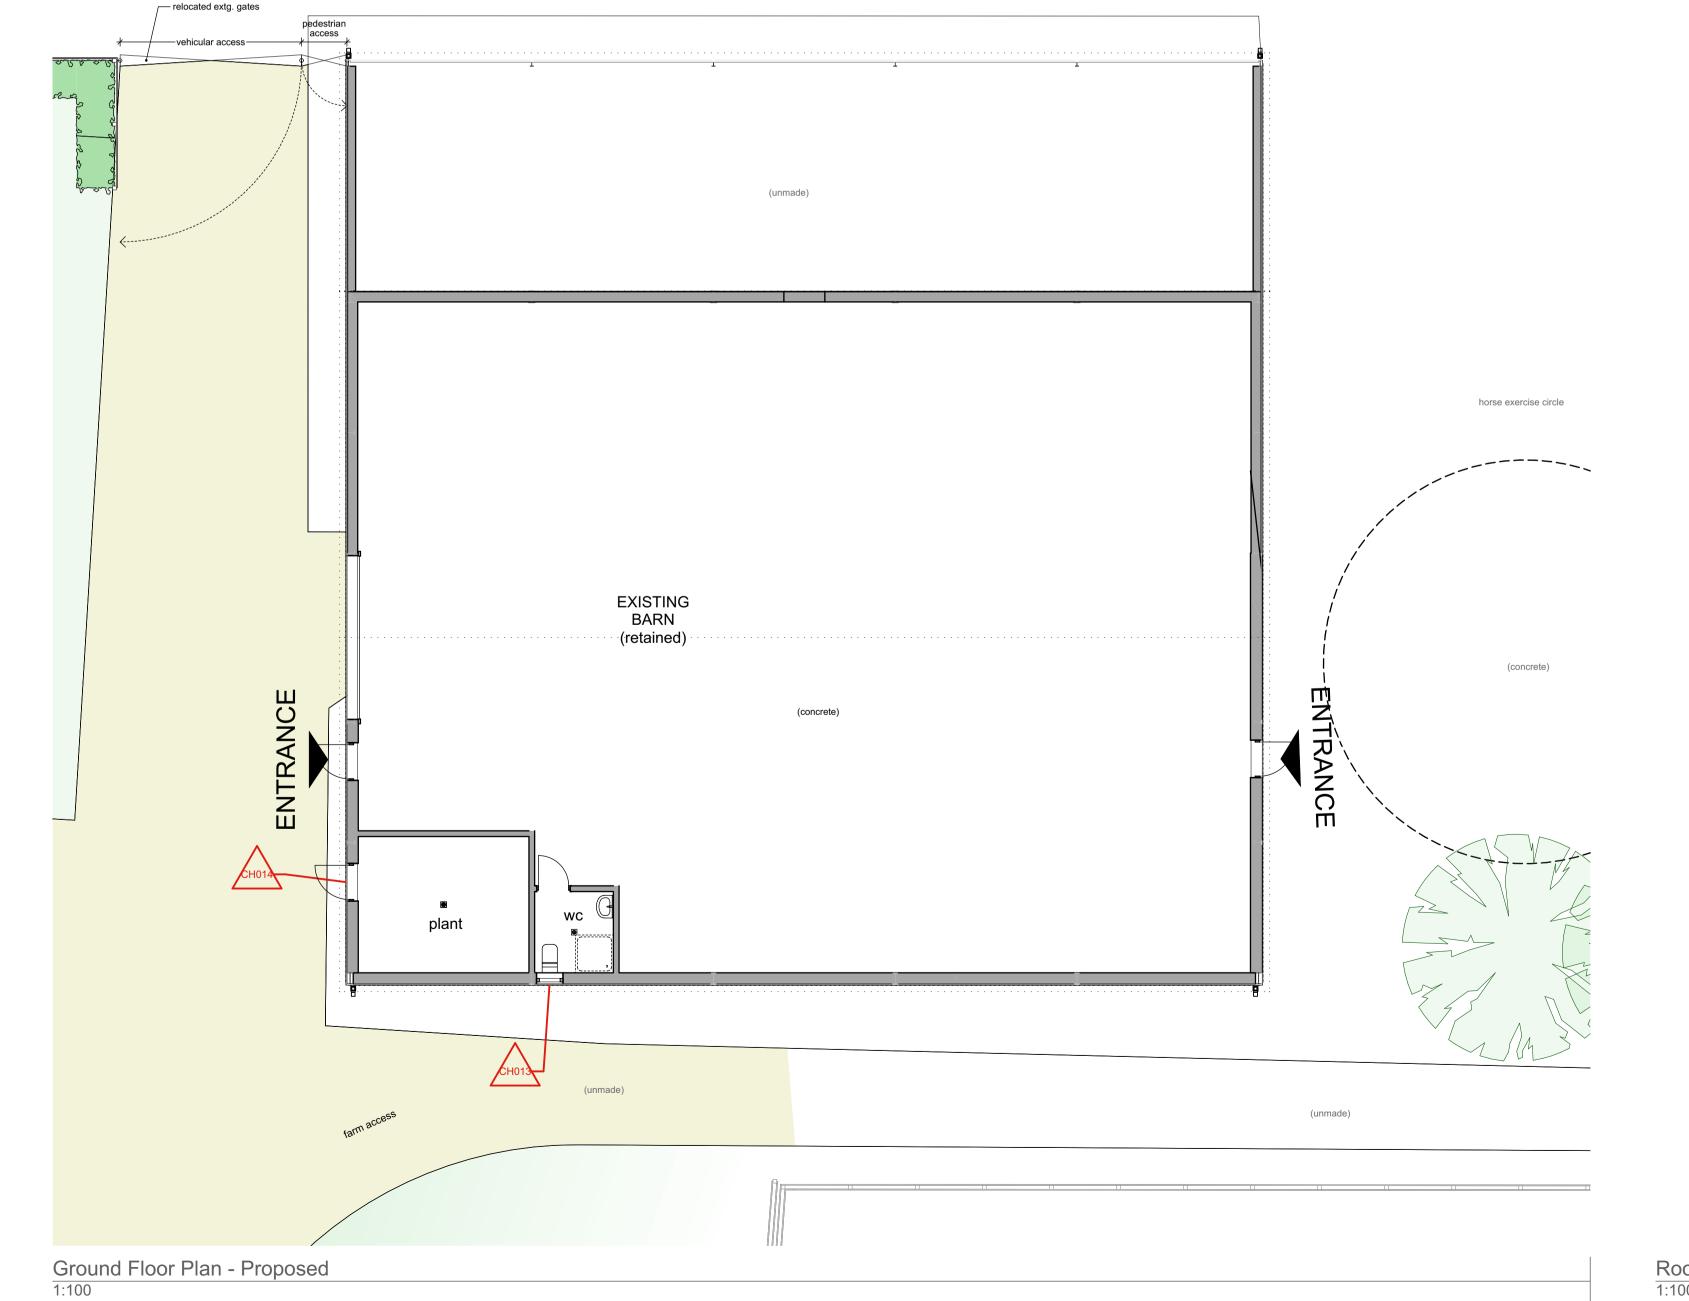

| change<br>CH013 | Opening repositioning |
|-----------------|-----------------------|
| CH013           | New opening           |
| 0.1011          | Tron opening          |
|                 |                       |
|                 |                       |
|                 |                       |
|                 |                       |
|                 |                       |
|                 |                       |
|                 |                       |
|                 |                       |
|                 |                       |
|                 |                       |
|                 |                       |
|                 |                       |
|                 |                       |
|                 |                       |
|                 |                       |
|                 |                       |
|                 |                       |