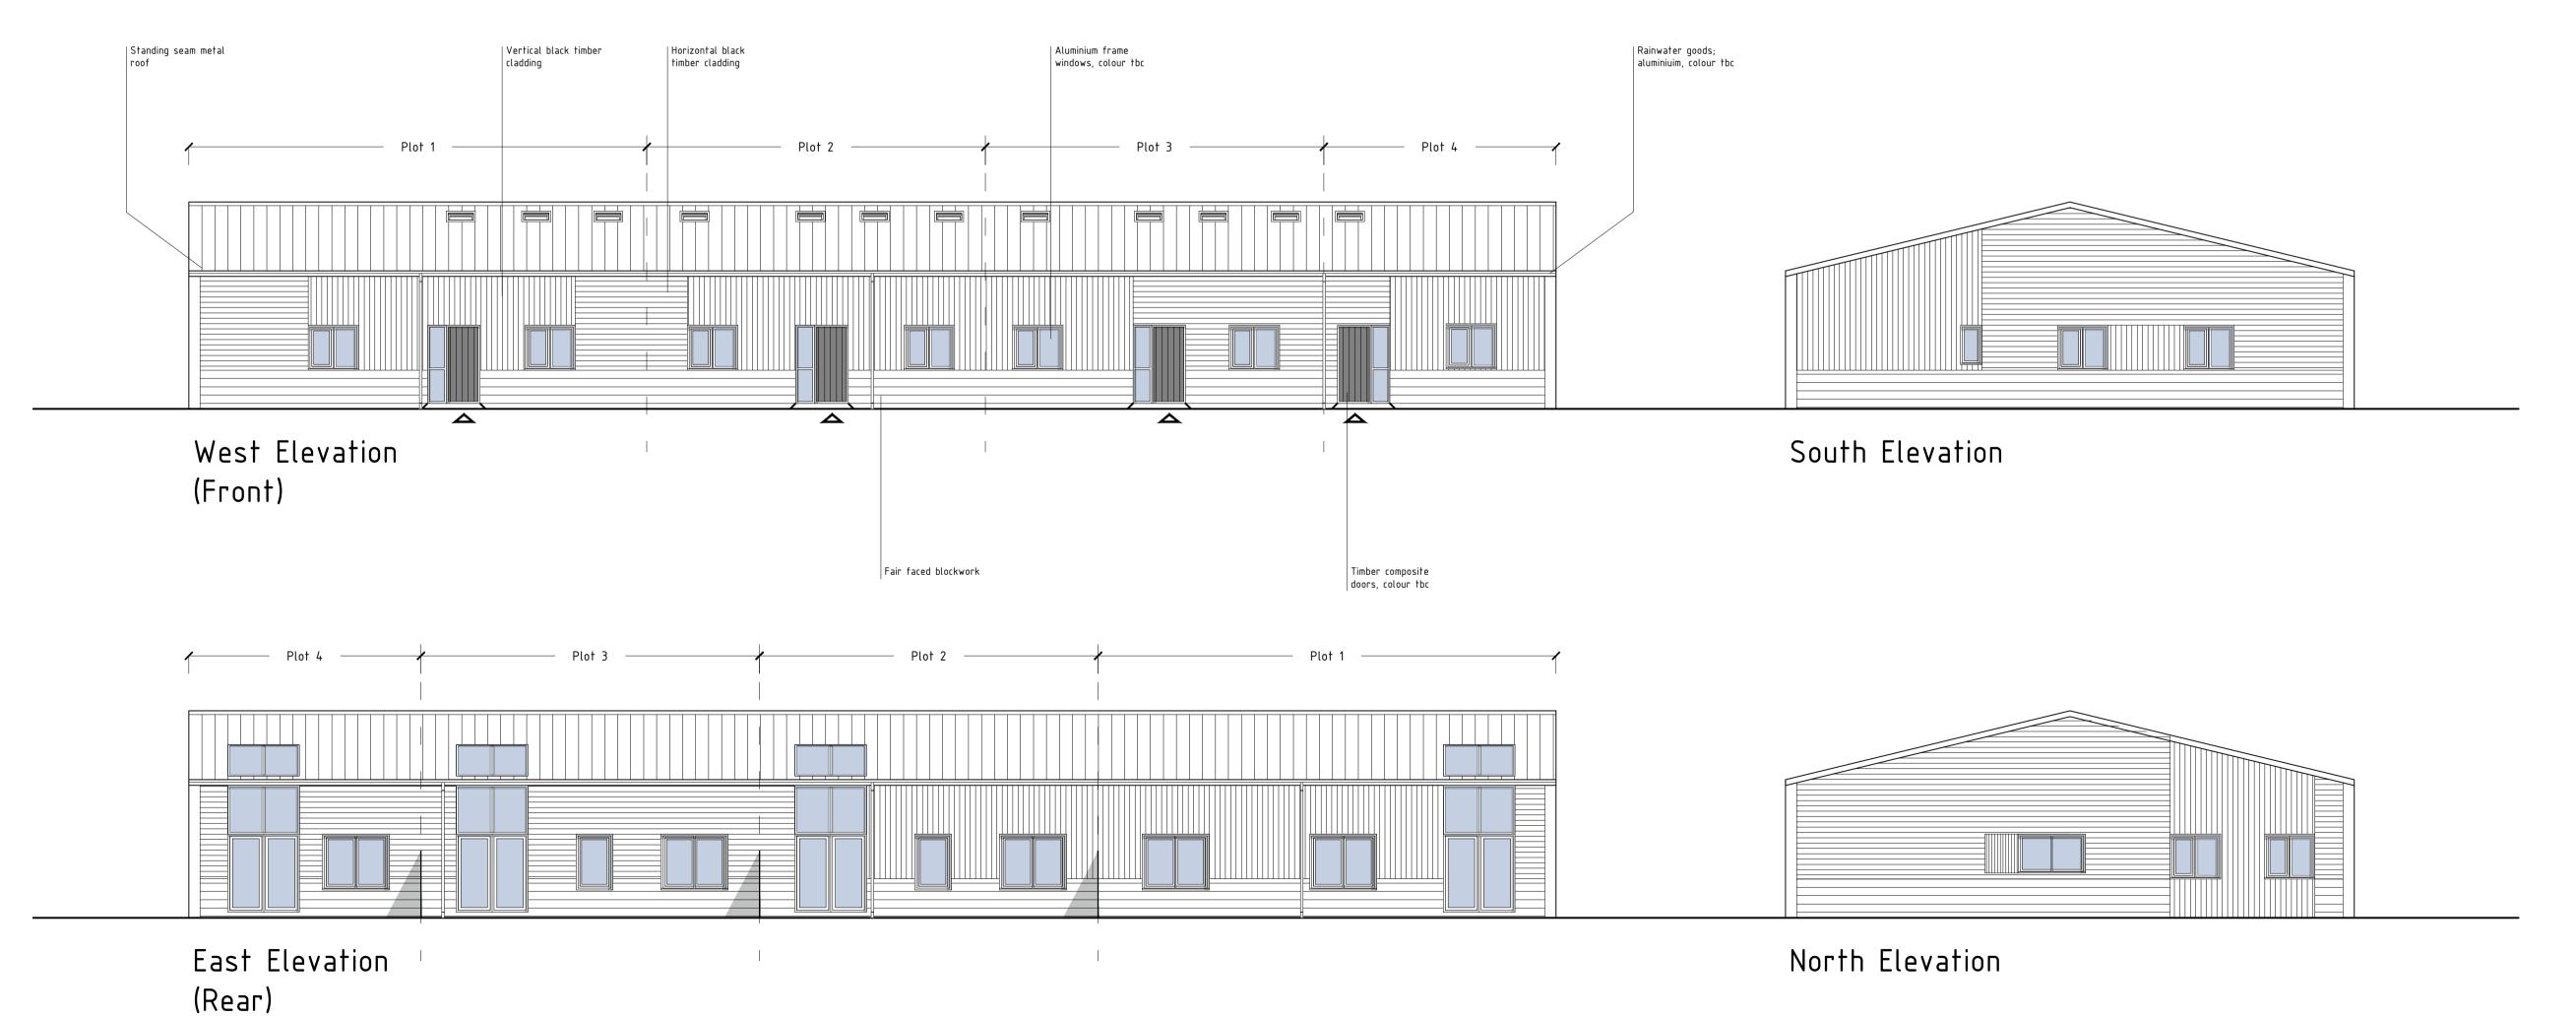

P3 19.09.23 Planning Issue

DRAWING USE PLANNING

CLIENT D&C MURRELL

CLASS Q APPLICATION

FIELD FARM, SOUTH WALSHAM

A3-DEVELOPED DESIGN APPROVED

PROPOSED PLANS & ELEVATIONS

DRAWING NO.