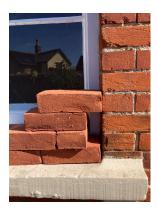

The proposed bricks are from Imperial Bricks and a blend of 235/65, photograph 1 shows a selection of these proposed bricks in contrast to the existing house bricks.