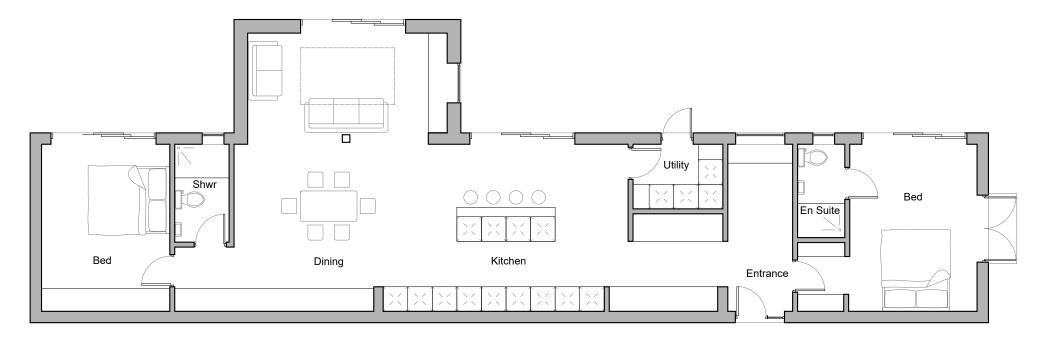

Floor Plan

| Revision:     | Rev By: | Checked By: |
|---------------|---------|-------------|
| A. 22.09.2023 | RB      | VB          |

Site Address: The Lodge Sheephurst Lane Marden, TN12 9NX

Scale: 1:100 @ A3 Drawn By: RB