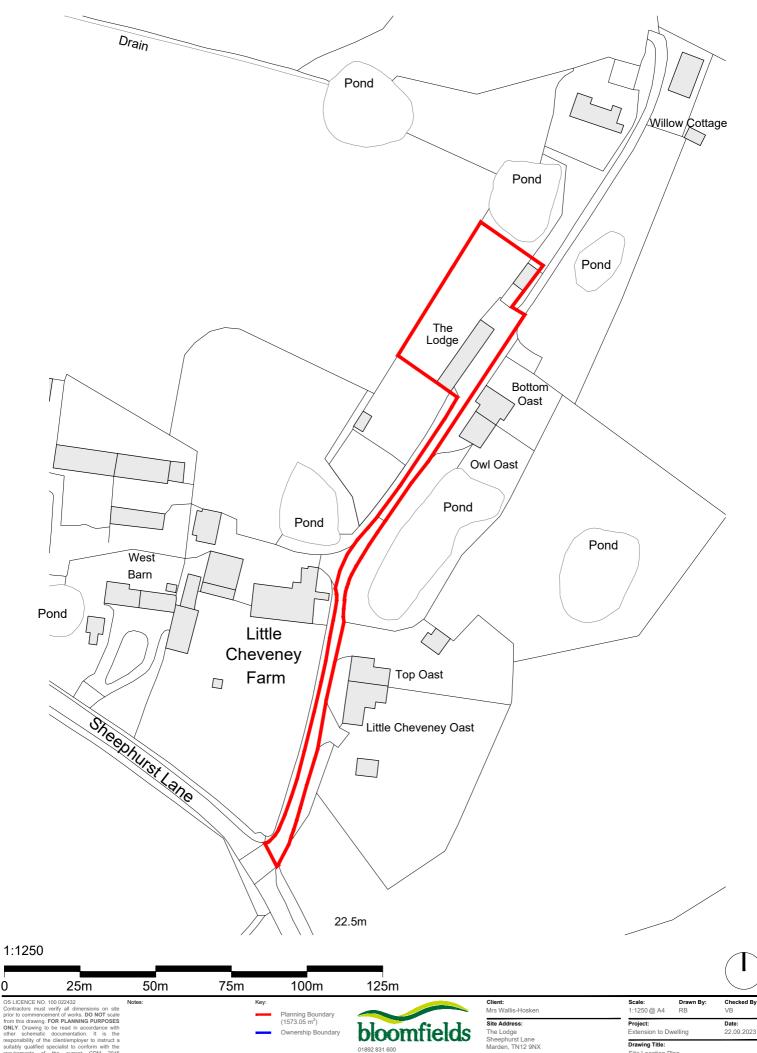

OS LICENCE NO. 100 022432
Contractors must verify all dimensions on site prior to commencement of works. DO NOT scale from this drawing. FOR PLANNING PURPOSES ONLY. Drawing to be read in accordance with other schematic documentation. It is the responsibility of the client/employer to instruct a suitably qualified specialist to conform with the requirements of the current CDM 2015 Regulations. Client/employer to appoint a principle designer/contractor, as required under the HSE legal requirements. Refer to www.hse.gov.uk for further guidance. © Drawings and designs are copyright of Bloomfields and must not be copied without prior consent.
P. 3085.dwg

01892 831 600 www.bloomfieldsltd.co.uk drawing@bloomfieldsltd.co.uk

Issued for Planning 
 Revision:
 Rev By:

 A. 22.09.2023
 RB

 B. 26.0